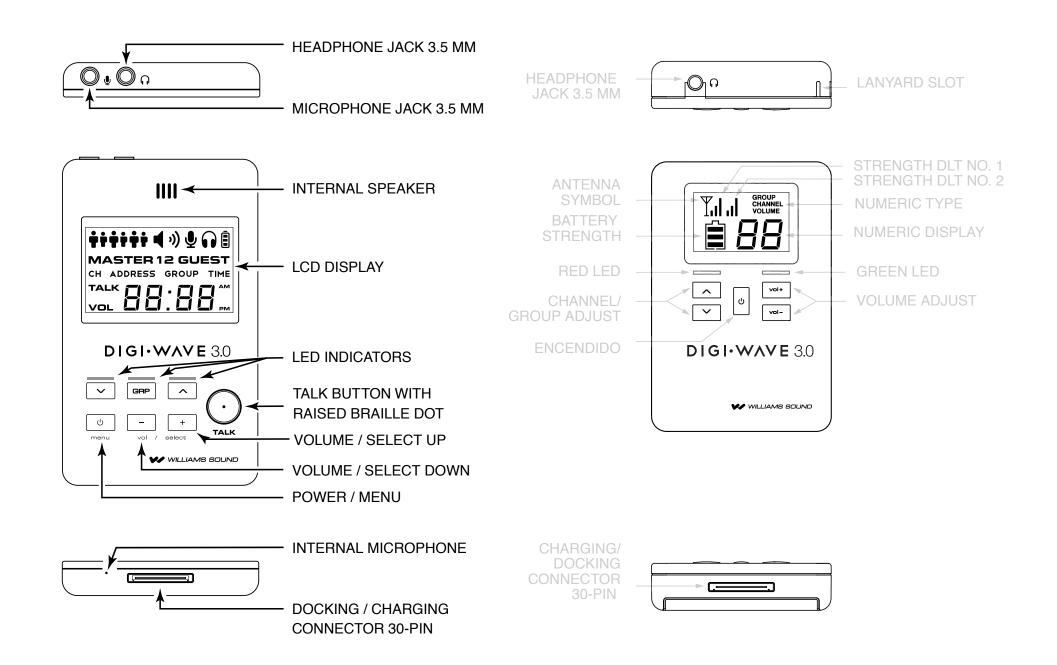

e groups, with the exception of the Language Interpretation Mode (one-way only)
- · Global use 2.4 GHz harmonized for use in most countries
- · Lightweight. Sleek design. Simple-to-use.
- Neckloop compatible to accommodate hearing aids
- · ADA compliance and assistive listening in one package
- · Promotes interaction Full-duplex capability; (DLT transceiver) supports up to six simultaneous talkers
- · DLR receiver supports unlimited listeners
- · Maintains focus Crystal-clear digital sound quality
- · Completely Portable No base station or rack-mounted components required
- · Secure 87-bit encryption, PIN code and frequency-hopping technology
- · Flexible Pre-packaged and fully customizable options available
- · Inclusive Range is up to 200 feet outdoors / 300 feet indoors

#### CALLOUTS



#### CALLOUTS



### WIRELESS INTERCOM



Communicate with crew members in different

house locations in full-duplex mode

Accommodates any size production crew with any two mics live at one time

Hands-free operation — initiated by the quick push of a button



**Event Production** 

Theaters

House of Worship

Education

Remote Field Production

Etc.

### WIRELESS INTERCOM



### 2 WAY PORTABLE WIRELESS INTERCOM SYSTEM

#### **FEATURES**

Communicate with student / audience in different house locations in full-duplex mode

Accommodates any size trainer / trainee scenario with any two mics live at one time

Hands-free operation — initiated by the quick push of a button



APPLICATIONS

Health care

**Theaters** 

Corporations

Education

Training and

**Presentation Scenarios** 

### 2