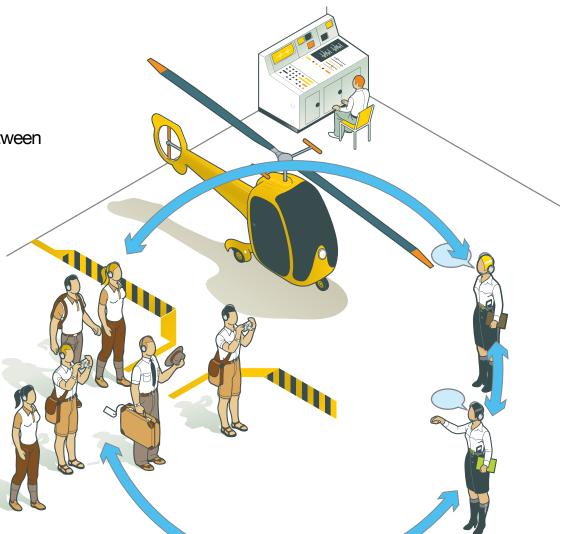

### 2 WAY PORTABLE COMMUNICATION SYSTEM

#### FEATURES

Full, two-way communication between

interpreter and tour guide

Tour group members can hear both tour guides

Portable—fits in customized carry case

**APPLICATIONS** 

Training

Education

Tours

High-noise environments

Mobile presentations

Q&A scenarios

Factory or commercial settings