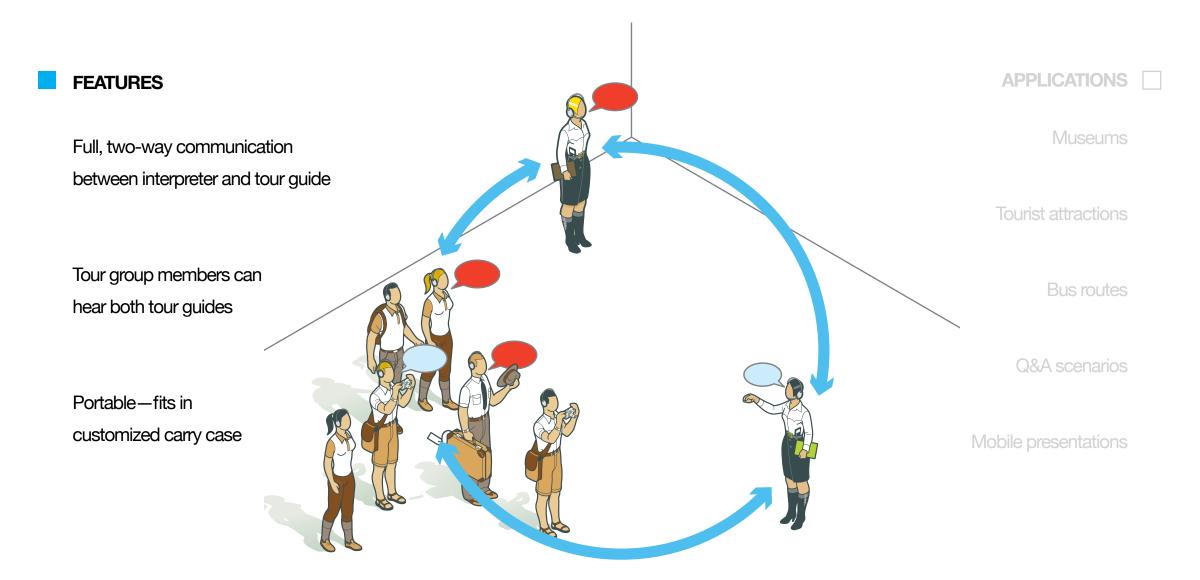

### 2 WAY PORTABLE COMMUNICATION SYSTEM

#### FEATURES

Full, two-way communication between

interpreter and tour guide

Tour group members can hear both tour guides

Portable—fits in customized carry case

**APPLICATIONS** 

Training

Education

Tours

High-noise environments

Mobile presentations

Q&A scenarios

Factory or commercial settings