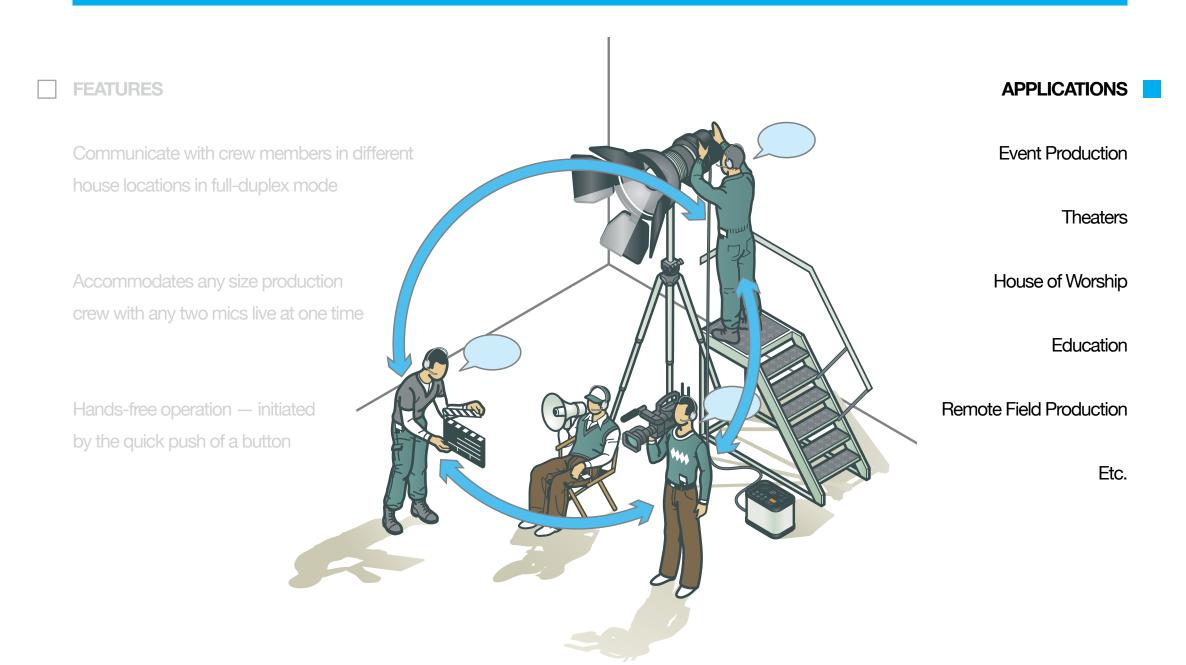

### WIRELESS INTERCOM

Communicate with crew members in different

house locations in full-duplex mode

Accommodates any size production crew with any two mics live at one time

Hands-free operation — initiated by the quick push of a button

**Event Production** 

Theaters

House of Worship

Education

Remote Field Production

Etc.