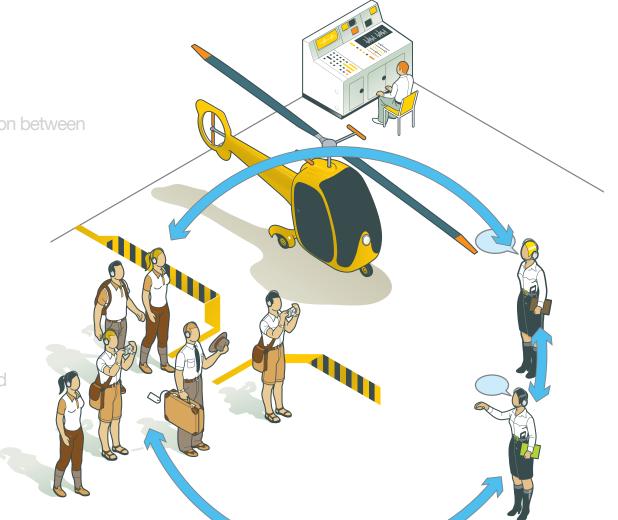

### 2 WAY PORTABLE COMMUNICATION SYSTEM

Full, two-way communication between

interpreter and tour guide

Tour group members can hear both tour guides

Portable—fits in customized carry case

#### **APPLICATIONS**

**Training** 

Education

Tours

High-noise environments

Mobile presentations

**Q&A** scenarios

Factory or commercial settings