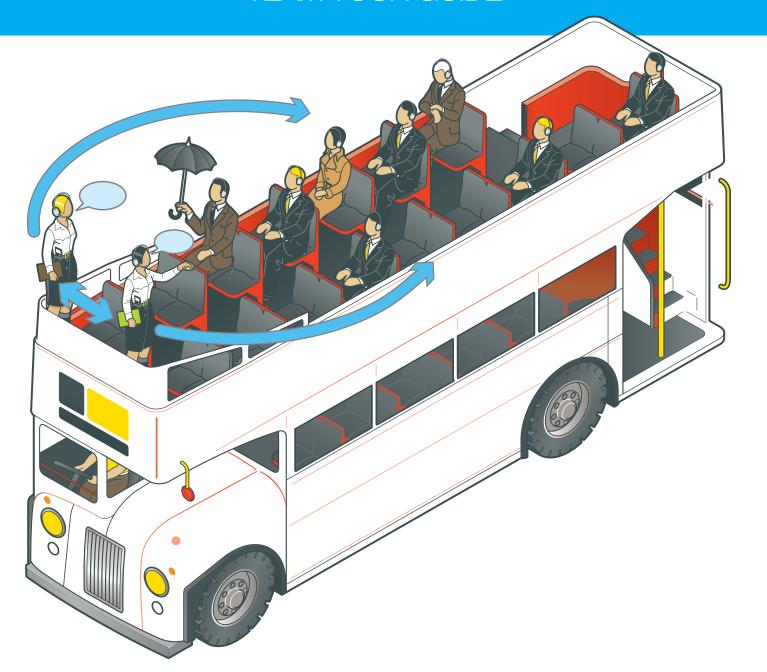

## TEAM TOUR GUIDE

#### **FEATURES**

Full, two-way communication between two tour guides

Tour group members can hear both tour guides

Portable—fits in customized carry case

## TEAM TOUR GUIDE

**FEATURES** 

Full, two-way communication between two tour guides

Tour group members can hear both tour guides

Portable—fits in customized carry case

APPLICATIONS

**Factories** 

Museums

**Tourist Attractions** 

**Bus Tours** 

Education

Corporate