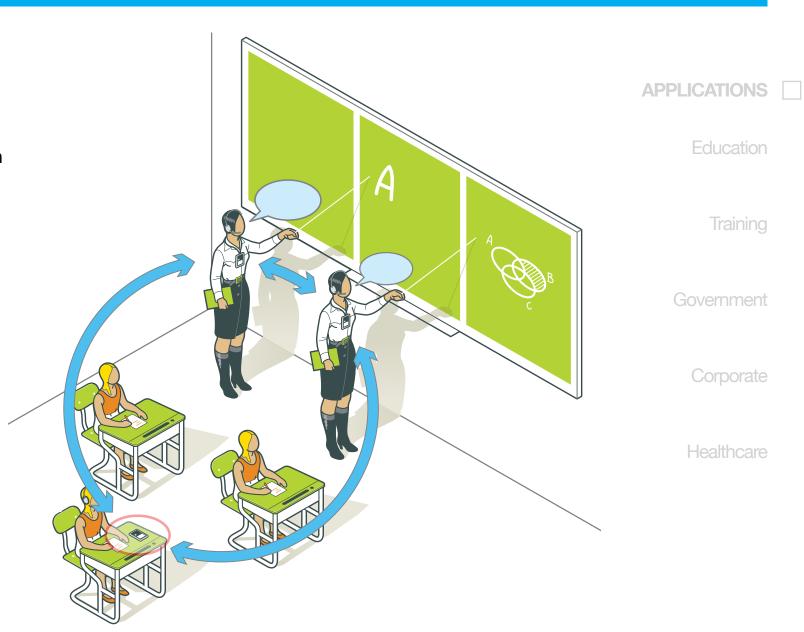

### TEAM TEACHING

#### **FEATURES**

Full, two-way communication between two teachers

Students can hear both teachers

Allows student interaction (Q&A) with the quick push of a button, if desired

Portable – easily moved from room to room

### TEAM TEACHING

**FEATURES** 

Full, two-way communication between two teachers

Students can hear both teachers

Allows student interaction (Q&A) with the quick push of a button, if desired

Portable – easily moved from room to room

**APPLICATIONS** 

Education

Training

Government

Corporate

Healthcare