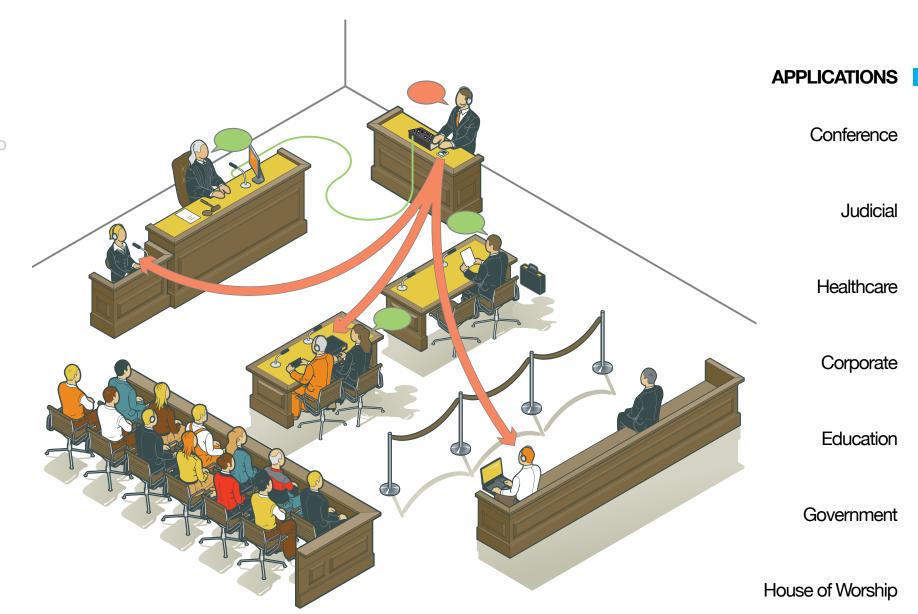

## LANGUAGE INTERPRETATION COURT ROOM

#### **FEATURES**

Accommodates up to 14 interpreters, plus floor language

No limit to number of listeners

Portable — fits in a briefcase

Economical — save time and money

## LANGUAGE INTERPRETATION COURT ROOM

**FEATURES** 

Accommodates up to 14 interpreters, plus floor language

No limit to number of listeners

Portable — fits in a briefcase

Economical — save time and money