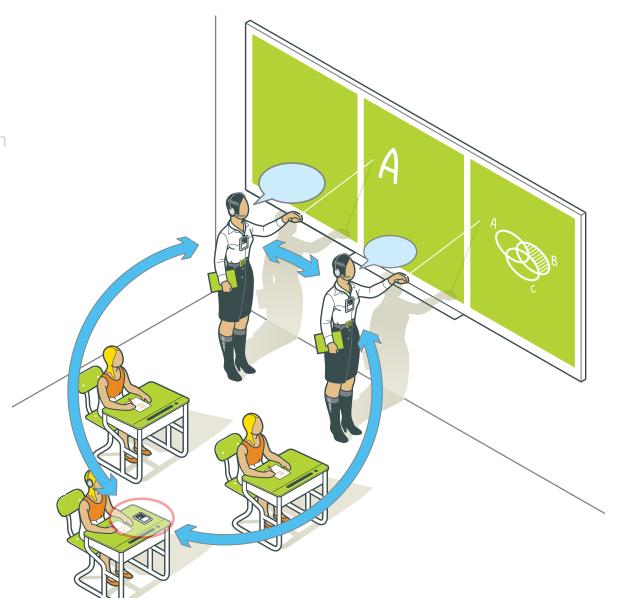

### TEAM TEACHING

#### **FEATURES**

Full, two-way communication between two teachers

Students can hear both teachers

Allows student interaction (Q&A) with the quick push of a button, if desired

Portable – easily moved from room to room

### TEAM TEACHING

**FEATURES** 

Full, two-way communication between two teachers

Students can hear both teachers

Allows student interaction (Q&A) with the quick push of a button, if desired

Portable – easily moved from room to room

**APPLICATIONS** 

Education

Training

Government

Corporate

Healthcare