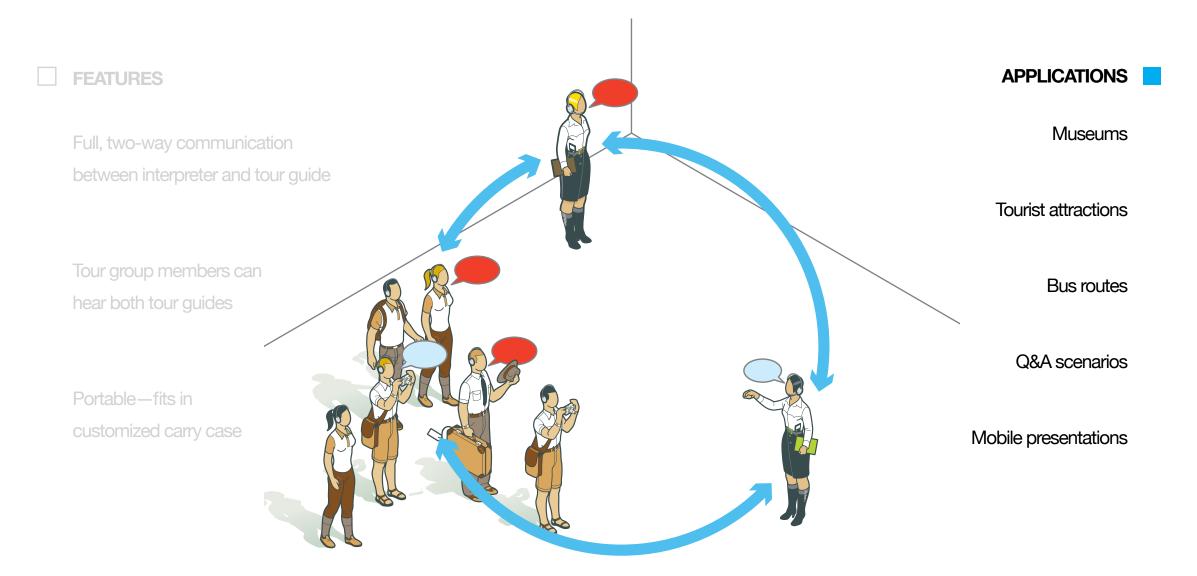

### 2 WAY PORTABLE COMMUNICATION SYSTEM

Full, two-way communication between

interpreter and tour guide

Tour group members can hear both tour guides

Portable—fits in customized carry case

#### **APPLICATIONS**

**Training** 

Education

Tours

High-noise environments

Mobile presentations

**Q&A** scenarios

Factory or commercial settings