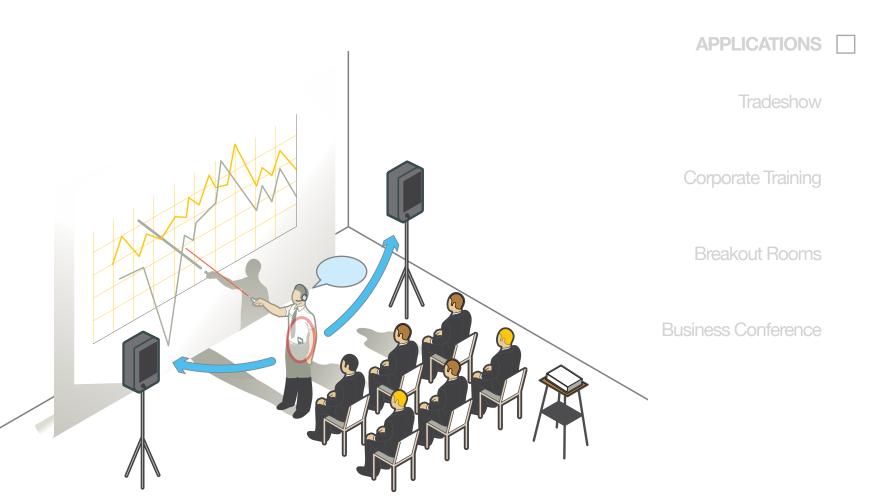

### 2 WAY PORTABLE WIRELESS INTERCOM SYSTEM

APPLICATIONS

Health care

**Theaters** 

Corporations

Education

Training and

**Presentation Scenarios** 