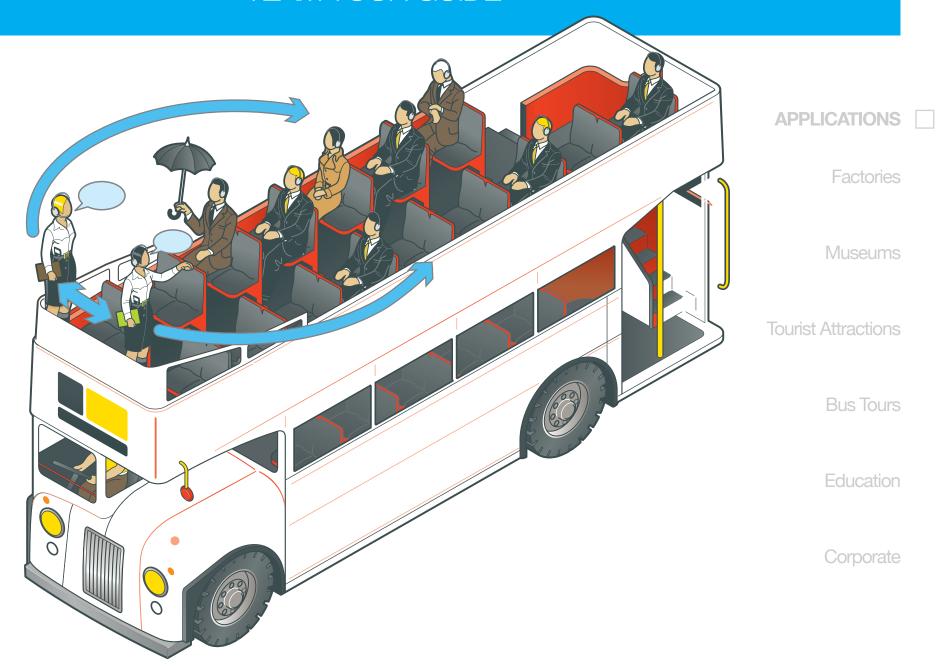

## TEAM TOUR GUIDE

#### **FEATURES**

Full, two-way communication between two tour guides

Tour group members can hear both tour guides

Portable—fits in customized carry case

## TEAM TOUR GUIDE

**FEATURES** 

Full, two-way communication between two tour guides

Tour group members can hear both tour guides

Portable—fits in customized carry case

APPLICATIONS

**Factories** 

Museums

**Tourist Attractions** 

**Bus Tours** 

Education

Corporate