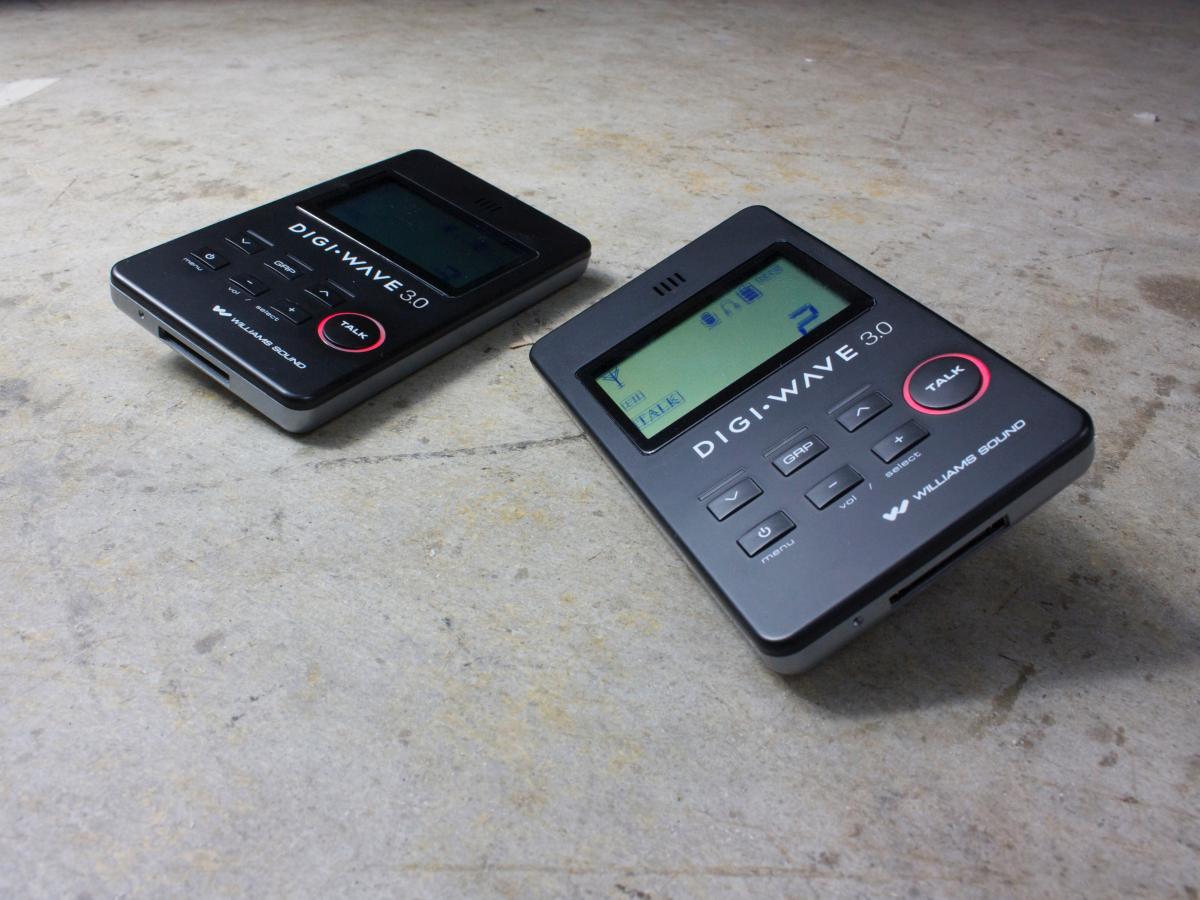

## DIGIWAVE APPLICATIONS

#### **OVERVIEW**

- · Allows for one- or two-way communication between single or multiple groups, with the exception of the Language Interpretation Mode (one-way only)
- · Global use 2.4 GHz harmonized for use in most countries
- · Lightweight. Sleek design. Simple-to-use.
- Neckloop compatible to accommodate hearing aids
- · ADA compliance and assistive listening in one package
- · Promotes interaction Full-duplex capability; (DLT transceiver) supports up to six simultaneous talkers
- · DLR receiver supports unlimited listeners
- · Maintains focus Crystal-clear digital sound quality
- · Completely Portable No base station or rack-mounted components required
- · Secure 87-bit encryption, PIN code and frequency-hopping technology
- · Flexible Pre-packaged and fully customizable options available
- · Inclusive Range is up to 200 feet outdoors / 300 feet indoors