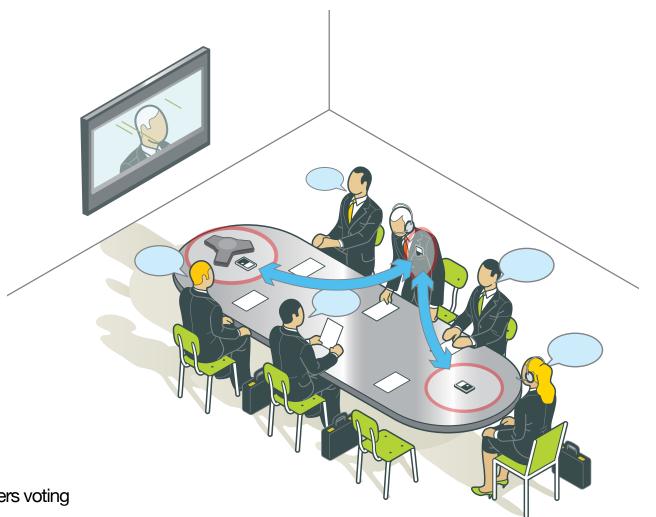

### PORTABLE DISCUSSION

#### FEATURES

Two-way communication with any size group

Discussion system in a briefcase

Chairman controls the discussion

Promotes interaction — offers voting capability

APPLICATIONS

Corporate Boardrooms

City Council

Meetings

Training

Education