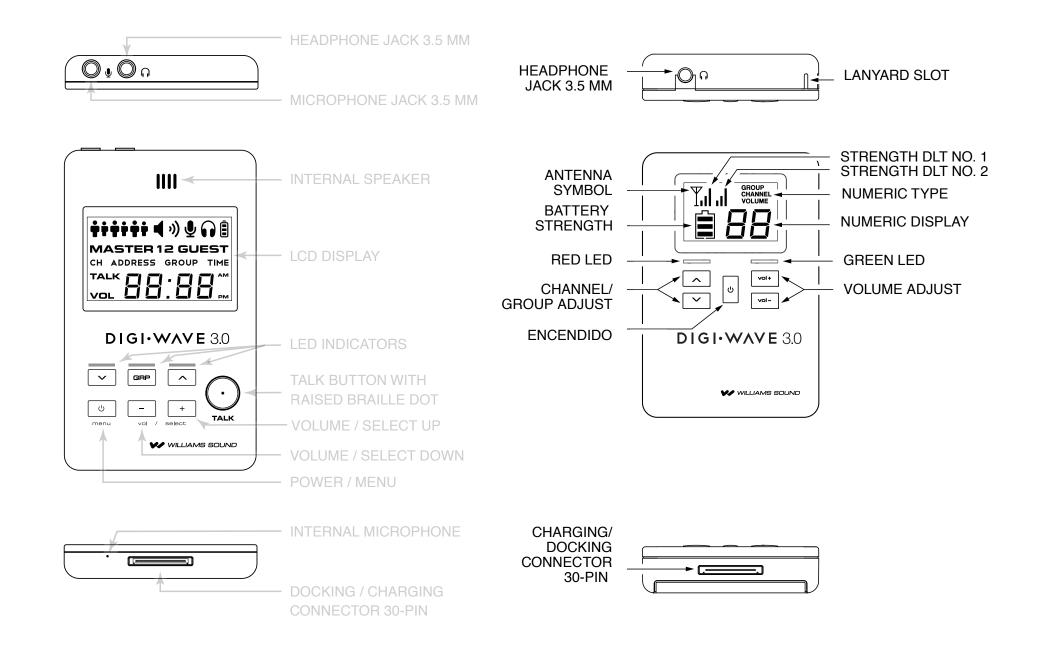

e exception of the Language Interpretation Mode (one-way only)
- · Global use 2.4 GHz harmonized for use in most countries
- · Lightweight. Sleek design. Simple-to-use.
- Neckloop compatible to accommodate hearing aids
- · ADA compliance and assistive listening in one package
- · Promotes interaction Full-duplex capability; (DLT transceiver) supports up to six simultaneous talkers
- · DLR receiver supports unlimited listeners
- · Maintains focus Crystal-clear digital sound quality
- · Completely Portable No base station or rack-mounted components required
- · Secure 87-bit encryption, PIN code and frequency-hopping technology
- · Flexible Pre-packaged and fully customizable options available
- · Inclusive Range is up to 200 feet outdoors / 300 feet indoors

#### CALLOUTS



#### CALLOUTS



### WIRELESS INTERCOM



Communicate with crew members in different

house locations in full-duplex mode

Accommodates any size production crew with any two mics live at one time

Hands-free operation — initiated by the quick push of a button



**Event Production** 

Theaters

House of Worship

Education

Remote Field Production

Etc.

### WIRELESS INTERCOM



### 2 WAY PORTABLE WIRELESS INTERCOM SYSTEM

#### **FEATURES**

Communicate with student / audience in different house locations in full-duplex mode

Accommodates any size trainer / trainee scenario with any two mics live at one time

Hands-free operation — initiated by the quick push of a button



APPLICATIONS

Health care

**Theaters** 

Corporations

Education

Training and

**Presentation Scenarios** 

### 2 WAY PORTABLE WIRE