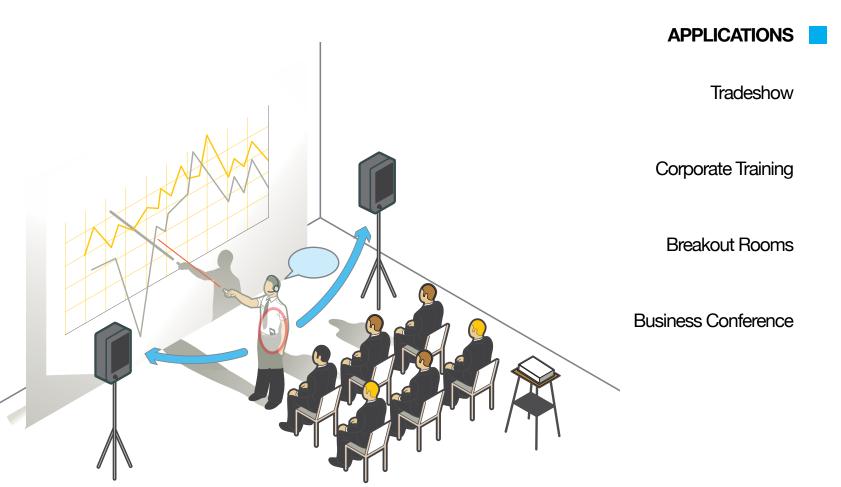

### 2 WAY PORTABLE WIRELESS INTERCOM SYSTEM

#### **APPLICATIONS**

Health care

**Theaters** 

Corporations

Education

Training and Presentation Scenarios