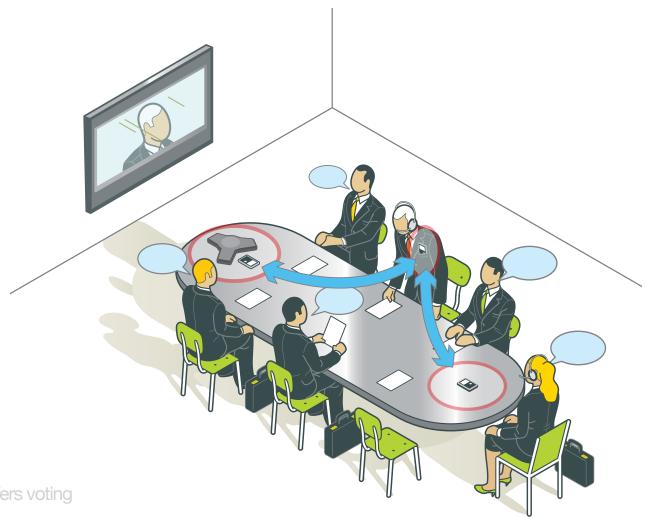

### PORTABLE DISCUSSION

#### FEATURES

Two-way communication with any size group

Discussion system in a briefcase

Chairman controls the discussion

Promotes interaction — offers voting capability

APPLICATIONS

Corporate Boardrooms

City Council

Meetings

Training

Education