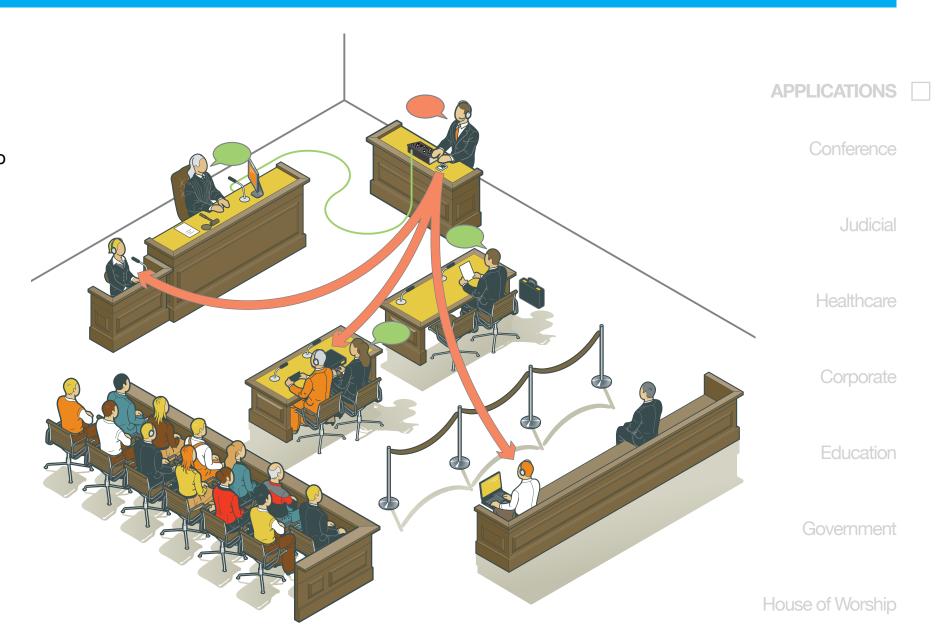

## LANGUAGE INTERPRETATION COURT ROOM

#### **FEATURES**

Accommodates up to 14 interpreters, plus floor language

No limit to number of listeners

Portable — fits in a briefcase

Economical — save time and money

## LANGUAGE INTERPRETATION COURT ROOM

**FEATURES** 

Accommodates up to 14 interpreters, plus floor language

No limit to number of listeners

Portable — fits in a briefcase

Economical — save time and money