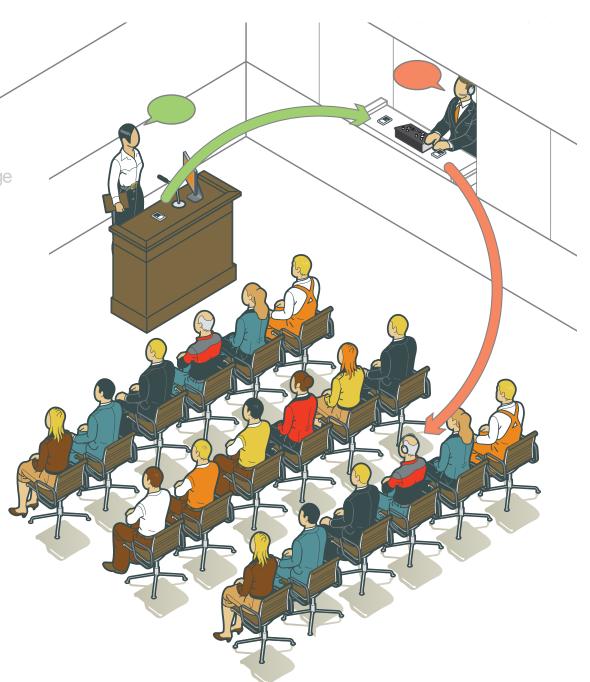

#### **FEATURES**

Accommodates up to
14 interpreters, plus floor language

No limit to number of listeners

Portable — fits in a briefcase

Economical — save time and money

APPLICATIONS

Conference

Judicia

# LANGUAGE INTERPRETATION CONFERENCE

**FEATURES** 

Accommodates up to
14 interpreters, plus floor language

No limit to number of listeners

Portable — fits in a briefcase

Economical — save time and money

**APPLICATIONS** 

Conference

Judicial

Healthcare

Corporate

Education

Government

House of Worship