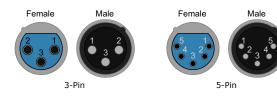

In addition, Cool Cable™ DMX cables feature an extraflexible jacket material that is tough, abrasion-resistant, and remains flexible in hot or cold temperature environments.

| Conductor                              | 3-Pin<br>Connector | 5-Pin<br>Connector |
|----------------------------------------|--------------------|--------------------|
| Ground/Shield                          | Pin 1              | Pin 1              |
| Data 1- (Primary Data Link)            | Pin 2              | Pin 2              |
| Data 1+ (Primary Data Link)            | Pin 3              | Pin 3              |
| Data 2- (Optional Secondary Data Link) |                    | Pin 4 (NC)         |
| Data 2+ (Optional Secondary Data Link) |                    | Pin 5 (NC)         |