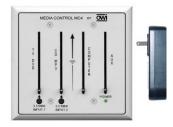

## MEDIA CONTROL MIXER

## ARCHITECTS AND ENGINEERS SPECIFICATIONS / TECHNICAL DATA

| MODEL NUMBER:    | MC4                                               |  |  |  |
|------------------|---------------------------------------------------|--|--|--|
| DESCRIPTION.     | Two Gang Electrical box, Four Channel Mic or Line |  |  |  |
| DESCRIPTION:     | Audio Mixer                                       |  |  |  |
| Power            | 15 Volts DC                                       |  |  |  |
| Current          | 170 mils                                          |  |  |  |
| Channels         | Four plus a "Wild" Input                          |  |  |  |
| Voltage Levels   | Line (-14 to +4dBm)                               |  |  |  |
|                  | Mic (-55dBM)                                      |  |  |  |
| Outputs          | Two (2)                                           |  |  |  |
| Output Types     | Balanced, Solid State                             |  |  |  |
| Outputs Channels | Two (2) BAC on Euro Block / 1 ea. CAT 5 (CH 1)    |  |  |  |
| Output types     | Primary, Front panel controlled                   |  |  |  |
|                  | Secondary, Rear                                   |  |  |  |
| Input types      | 2 ea.Front panel 3.5mm                            |  |  |  |
|                  | 4 ea. Rear panel fixed wire (Euro block)          |  |  |  |
|                  | One (1) "Wild" line, unbalanced input             |  |  |  |
| Mic/Line Inputs  | Channels 3 and 4, Mic or line selected on rear    |  |  |  |