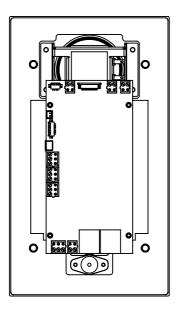

|
| IP Grade          | IP65                                                                                            |
| Installation      | Flush-mounted, Fit in Clipsal 164/4 back box                                                    |
| Operating         | -20°C ~ 55°C (-4 °F - 131 °F)                                                                   |
| Temperature       | ,                                                                                               |
| Finish            | Plate: Stainless steel                                                                          |
| Dimension         | 210(H)x120(W)x45.6(D)mm (8.27" x 4.72" x 1.8")                                                  |

## **APPEARANCE**





[Front] [Side]



[rear]

Unit: mm