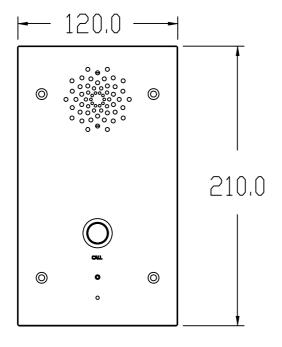

## SPECIFICATION

| 1                 |                                                                                                 |
|-------------------|-------------------------------------------------------------------------------------------------|
| Phone Features    | Web support multi-language                                                                      |
|                   | Auto-answer                                                                                     |
|                   | Volume control                                                                                  |
|                   | Direct IP call without SIP proxy                                                                |
|                   | Auto-Provision                                                                                  |
| Network Features  | 2x10/100Mbps Ethernet Port                                                                      |
|                   | Security: Password Protection, IP address filtering, SIP over TLS, HTTPS                        |
|                   | encryption, user access log, SRTP (Secure RTP)                                                  |
|                   | Protocols support: IPv4, HTTP, HTTPS, FTP, SNMP, DNS, NTP, RTSP, RTP, TCP, UDP, ICMP, DHCP, ARP |
| SIP Features      | SIP v1(RFC2543), SIP v2(RFC3261)                                                                |
|                   | Audio codecs: G.711a, G.711µ, G.722, G.729                                                      |
|                   | Speech Quality: 7kHz Audio                                                                      |
|                   | Echo Cancellation                                                                               |
|                   | Voice Activation Detection                                                                      |
|                   | Comfort Noise Generator                                                                         |
| Switches          | 1 Call button, 1 reset button (on board)                                                        |
| Microphone        | 1 integrated microphone, IP67                                                                   |
| Speaker           | 1W, IP66                                                                                        |
| Control Input     | 2 input relays for alarm/ (Voltage, Current)                                                    |
| Control Output    | 2 output relays for door opener/ (Voltage, Current)                                             |
| Indication        | Status lamp (colors: red, green, blue)                                                          |
| Power Source      | 12V DC                                                                                          |
| Power Consumption |                                                                                                 |
| IP Grade          | IP65                                                                                            |
| Installation      | Flush-mounted, Fit in Clipsal 164/4 back box                                                    |
| Operating         | -20°C ~ 55°C (-4 °F - 131 °F)                                                                   |
| Temperature       | ,                                                                                               |
| Finish            | Plate: Stainless steel                                                                          |
| Dimension         | 210(H)x120(W)x45.6(D)mm (8.27" x 4.72" x 1.8")                                                  |

## **APPEARANCE**

[Front] [Side]

[rear]

Unit: mm