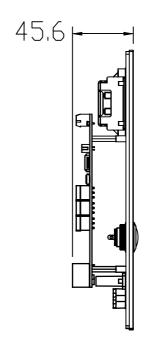

## SPECIFICATION

| 1                 |                                                                                                 |
|-------------------|-------------------------------------------------------------------------------------------------|
| Phone Features    | Web support multi-language                                                                      |
|                   | Auto-answer                                                                                     |
|                   | Volume control                                                                                  |
|                   | Direct IP call without SIP proxy                                                                |
|                   | Auto-Provision                                                                                  |
| Network Features  | 2x10/100Mbps Ethernet Port                                                                      |
|                   | Security: Password Protection, IP address filtering, SIP over TLS, HTTPS                        |
|                   | encryption, user access log, SRTP (Secure RTP)                                                  |
|                   | Protocols support: IPv4, HTTP, HTTPS, FTP, SNMP, DNS, NTP, RTSP, RTP, TCP, UDP, ICMP, DHCP, ARP |
| SIP Features      | SIP v1(RFC2543), SIP v2(RFC3261)                                                                |
|                   | Audio codecs: G.711a, G.711µ, G.722, G.729                                                      |
|                   | Speech Quality: 7kHz Audio                                                                      |
|                   | Echo Cancellation                                                                               |
|                   | Voice Activation Detection                                                                      |
|                   | Comfort Noise Generator                                                                         |
| Switches          | 1 Call button, 1 reset button (on board)                                                        |
| Microphone        | 1 integrated microphone, IP67                                                                   |
| Speaker           | 1W, IP66                                                                                        |
| Control Input     | 2 input relays for alarm/ (Voltage, Current)                                                    |
| Control Output    | 2 output relays for door opener/ (Voltage, Current)                                             |
| Indication        | Status lamp (colors: red, green, blue)                                                          |
| Power Source      | 12V DC                                                                                          |
| Power Consumption |                                                                                                 |
| IP Grade          | IP65                                                                                            |
| Installation      | Flush-mounted, Fit in Clipsal 164/4 back box                                                    |
| Operating         | -20°C ~ 55°C (-4 °F - 131 °F)                                                                   |
| Temperature       | ,                                                                                               |
| Finish            | Plate: Stainless steel                                                                          |
| Dimension         | 210(H)x120(W)x45.6(D)mm (8.27" x 4.72" x 1.8")                                                  |

## **APPEARANCE**

[Front] [Side]

[rear]

Unit: mm