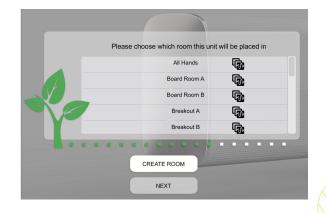

#### Give it a home

Create a new room or choose which room this unit will be placed in via the Stem ecosystem platform