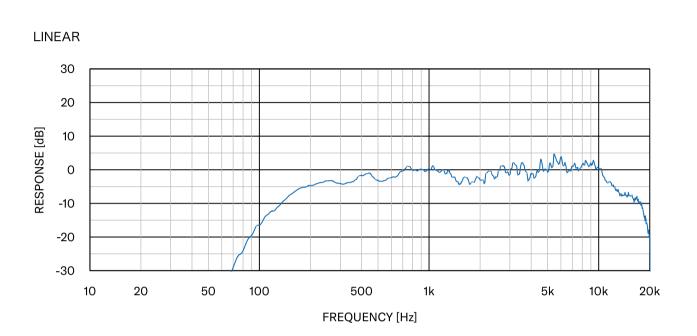

#### **General Specifications**

| RM-WDR                  |              |                                                                                                      |
|-------------------------|--------------|------------------------------------------------------------------------------------------------------|
| Description             |              | Wireless Microphone                                                                                  |
| Colour                  |              | Black                                                                                                |
| Dimensions (W x D x H)  |              | W 89.0 mm x D 89.0 mm x H 26.0 mm (including rubber feet)                                            |
| Weight                  |              | 130 g (including battery)                                                                            |
| Directivity             |              | Unidirectional                                                                                       |
| Frequency Response      |              | 160 Hz - 16 kHz                                                                                      |
| Sensitivity             |              | -15.4 dBFS/Pa                                                                                        |
| Power                   |              | Rechargeable Li-ion Battery 3.6 V 2350 mA/h. For Charge I/F: USB Type C, RM-WCH-8 Charger I/F (4pin) |
| Maximum Power Consumpti | ion          | 5.0 V 0.7 A                                                                                          |
| Battery                 | Talk Time    | Approximately 20 hours                                                                               |
|                         | Standby Time | 7 days                                                                                               |
|                         | Charge Time  | Full charging: 5 hours (80% charging: 3 hours)                                                       |
| In Operation            | Temperature  | 0°C - 40°C                                                                                           |
|                         | Humidity     | 20% - 85% (no condensation)                                                                          |
| In Charging             | Temperature  | 5°C - 40°C                                                                                           |
|                         | Humidity     | 20% - 85% (no condensation)                                                                          |
| Storage                 | Temperature  | -20°C - 60°C                                                                                         |
|                         | Humidity     | 10% - 90% (no condensation)                                                                          |
| Indicators              |              | Mic (3 colours) x 1, Battery (3 colours) x 1                                                         |
| Buttons                 |              | Mic x 1, Battery x 1, Pair x 1                                                                       |
| I/0                     |              | USB Type C (for battery charging) x 1, Charger I/F (4pin) x 1                                        |
| Accessories             |              | Battery (RM-WBT) x 1, Owner's Manual x 1                                                             |
| Options                 |              | Replacement Battery RM-WBT                                                                           |
| RM-WOM                  |              |                                                                                                      |
| Description             |              | Wireless Microphone                                                                                  |
| Colour                  |              | Black                                                                                                |
| Dimensions (W x D x H)  |              | W 89.0 mm x D 89.0 mm x H 26.0 mm (including rubber feet)                                            |
| Weight                  |              | 126 g (including battery)                                                                            |
| Directivity             |              | Omnidirectional                                                                                      |
| Frequency Response      |              | 160 Hz - 16 kHz                                                                                      |
| Sensitivity             |              | -14 dBFS/Pa                                                                                          |
| Power                   |              | Rechargeable Li-ion Battery 3.6 V 2350 mA/h. For Charge I/F: USB Type C, RM-WCH Charger I/F (4pin)   |
| Maximum Power Consumpti | ion          | 5.0 V 0.7 A                                                                                          |
| Battery                 | Talk Time    | Approximately 20 hours                                                                               |
|                         | Standby Time | 7 days                                                                                               |
|                         | Charge Time  | Full charging: 5 hours (80% charging: 3 hours)                                                       |
| In Operation            | Temperature  | 0°C - 40°C                                                                                           |
|                         | Humidity     | 20% - 85% (no condensation)                                                                          |
| In Charging             | Temperature  | 5°C - 40°C                                                                                           |
|                         | Humidity     | 20% - 85% (no condensation)                                                                          |
| Storage                 | Temperature  | -20°C - 60°C                                                                                         |
|                         | Humidity     | 10% - 90% (no condensation)                                                                          |
|                         |              |                                                                                                      |
| Indicators              |              | Mic (3 colours) x 1, Battery (3 colours) x 1                                                         |
| Indicators<br>Buttons   |              | Mic (3 colours) x 1, Battery (3 colours) x 1         Mic x 4, Battery x 1, Pair x 1                  |
|                         |              |                                                                                                      |
| Buttons                 |              | Mic x 4, Battery x 1, Pair x 1                                                                       |