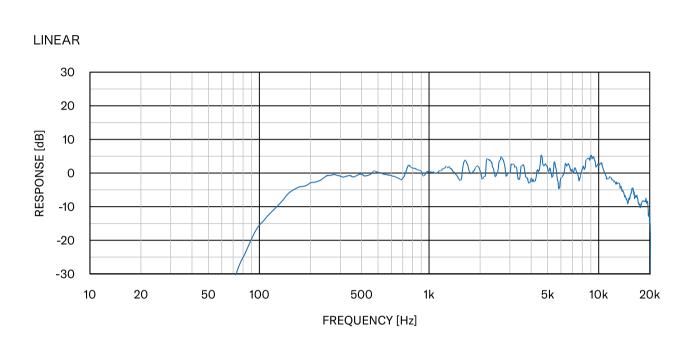

## **Specifications**

| RM-WGL                |              |                                                                                                   |
|-----------------------|--------------|---------------------------------------------------------------------------------------------------|
| Description           |              | Wireless Microphone                                                                               |
| Colour                |              | Black                                                                                             |
| Dimensions (W x D x H | ł)           | W 89.0 mm x D 89.0 mm x 308.4 mm (including rubber feet and to center of gooseneck mic)           |
| Weight                |              | 152 g (including battery)                                                                         |
| Directivity           |              | Unidirectional                                                                                    |
| Frequency Response    |              | 160 Hz - 16 kHz                                                                                   |
| Sensitivity           |              | -20.0 dBFS/Pa                                                                                     |
| Power                 |              | Rechargable Li-ion Battery 3.6 V 2350 mA/h. For Charge I/F: USB Type C, RM-WCH Charger I/F (4pin) |
| Maximum Power Cons    | sumption     | 5.0 V 0.7 A                                                                                       |
| Battery               | Talk Time    | Approximately 20 hours                                                                            |
|                       | Standby Time | 7 days                                                                                            |
|                       | Charge Time  | Full charging: 5 hours (80% charging: 3 hours)                                                    |
| In Operation          | Temperature  | 0°C - 40°C                                                                                        |
|                       | Humidity     | 20% - 85% (no condensation)                                                                       |
| In Charging           | Temperature  | 5°C - 40°C                                                                                        |
|                       | Humidity     | 20% - 85% (no condensation)                                                                       |
| Storage               | Temperature  | -20°C - 60°C                                                                                      |
|                       | Humidity     | 10% - 90% (no condensation)                                                                       |
| Indicators            |              | Mic (3 colours) x 1, Ring (3 colours) x 1, Battery (3 colours) x 1                                |
| Buttons               |              | Mic x 1, Battery x 1, Pair x 1                                                                    |
| I/O                   |              | USB Type C (for battery charging) x 1, Charger I/F (4pin) x 1                                     |
| Accessories           |              | Battery (RM-WBT) x 1, Owner's Manual x 1                                                          |
| Options               |              | Replacement Battery RM-WBT                                                                        |
| RM-WGS                |              |                                                                                                   |
| Description           |              | Wireless Microphone                                                                               |
| Colour                |              | Black                                                                                             |
| Dimensions (W x D x H | {)           | W 89.0 mm x D 89.0 mm x H 171.2 mm (including rubber feet and to center of gooseneck mic)         |
| Weight                | /            | 140 g (including battery)                                                                         |
| Directivity           |              | Unidirectional                                                                                    |
| Frequency Response    |              | 160 Hz - 16 kHz                                                                                   |
| Sensitivity           |              | -20.0 dBFS/Pa                                                                                     |
| Power                 |              | Rechargable Li-ion Battery 3.6 V 2350 mA/h. For Charge I/F: USB Type C, RM-WCH Charger I/F (4pin) |
| Maximum Power Cons    | sumption     | 5.0 V 0.7 A                                                                                       |
| Battery               | Talk Time    | Approximately 20 hours                                                                            |
|                       | Standby Time | 7 days                                                                                            |
|                       | Charge Time  | Full charging: 5 hours (80% charging: 3 hours)                                                    |
| In Operation          | Temperature  | 0°C - 40°C                                                                                        |
|                       | Humidity     | 20% - 85% (no condensation)                                                                       |
| In Charging           | Temperature  | 5°C - 40°C                                                                                        |
|                       | Humidity     | 20% - 85% (no condensation)                                                                       |
| Storage               | Temperature  | -20°C - 60°C                                                                                      |
|                       | Humidity     | 10% - 90% (no condensation)                                                                       |
| Indicators            |              | Mic (3 colours) x 1, Ring (3 colours) x 1, Battery (3 colours) x 1                                |
| Buttons               |              | Mic x 1, Battery x 1, Pair x 1                                                                    |
| 1/0                   |              | USB Type C (for battery charging) x 1, Charger I/F (4pin) x 1                                     |
| Accessories           |              | Battery (RM-WBT) x 1, Owner's Manual x 1                                                          |
| Options               |              | Replacement Battery RM-WBT                                                                        |
|                       |              |                                                                                                   |