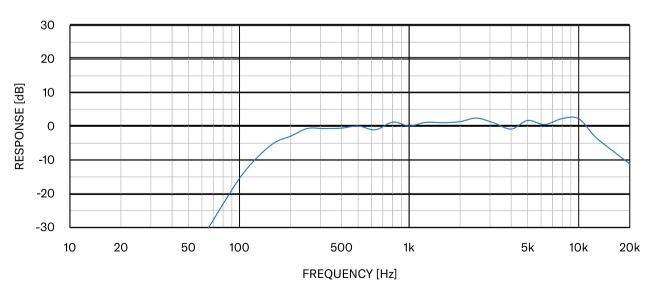

## **Specifications**

| RM-WGL                |              |                                                                                                   |
|-----------------------|--------------|---------------------------------------------------------------------------------------------------|
| Description           |              | Wireless Microphone                                                                               |
| Colour                |              | Black                                                                                             |
| Dimensions (W x D x H | ł)           | W 89.0 mm x D 89.0 mm x 308.4 mm (including rubber feet and to center of gooseneck mic)           |
| Weight                |              | 152 g (including battery)                                                                         |
| Directivity           |              | Unidirectional                                                                                    |
| Frequency Response    |              | 160 Hz - 16 kHz                                                                                   |
| Sensitivity           |              | -20.0 dBFS/Pa                                                                                     |
| Power                 |              | Rechargable Li-ion Battery 3.6 V 2350 mA/h. For Charge I/F: USB Type C, RM-WCH Charger I/F (4pin) |
| Maximum Power Cons    | sumption     | 5.0 V 0.7 A                                                                                       |
| Battery               | Talk Time    | Approximately 20 hours                                                                            |
|                       | Standby Time | 7 days                                                                                            |
|                       | Charge Time  | Full charging: 5 hours (80% charging: 3 hours)                                                    |
| In Operation          | Temperature  | 0°C - 40°C                                                                                        |
|                       | Humidity     | 20% - 85% (no condensation)                                                                       |
| In Charging           | Temperature  | 5°C - 40°C                                                                                        |
|                       | Humidity     | 20% - 85% (no condensation)                                                                       |
| Storage               | Temperature  | -20°C - 60°C                                                                                      |
|                       | Humidity     | 10% - 90% (no condensation)                                                                       |
| Indicators            |              | Mic (3 colours) x 1, Ring (3 colours) x 1, Battery (3 colours) x 1                                |
| Buttons               |              | Mic x 1, Battery x 1, Pair x 1                                                                    |
| I/O                   |              | USB Type C (for battery charging) x 1, Charger I/F (4pin) x 1                                     |
| Accessories           |              | Battery (RM-WBT) x 1, Owner's Manual x 1                                                          |
| Options               |              | Replacement Battery RM-WBT                                                                        |
| RM-WGS                |              |                                                                                                   |
| Description           |              | Wireless Microphone                                                                               |
| Colour                |              | Black                                                                                             |
| Dimensions (W x D x H | {)           | W 89.0 mm x D 89.0 mm x H 171.2 mm (including rubber feet and to center of gooseneck mic)         |
| Weight                | /            | 140 g (including battery)                                                                         |
| Directivity           |              | Unidirectional                                                                                    |
| Frequency Response    |              | 160 Hz - 16 kHz                                                                                   |
| Sensitivity           |              | -20.0 dBFS/Pa                                                                                     |
| Power                 |              | Rechargable Li-ion Battery 3.6 V 2350 mA/h. For Charge I/F: USB Type C, RM-WCH Charger I/F (4pin) |
| Maximum Power Cons    | sumption     | 5.0 V 0.7 A                                                                                       |
| Battery               | Talk Time    | Approximately 20 hours                                                                            |
|                       | Standby Time | 7 days                                                                                            |
|                       | Charge Time  | Full charging: 5 hours (80% charging: 3 hours)                                                    |
| In Operation          | Temperature  | 0°C - 40°C                                                                                        |
|                       | Humidity     | 20% - 85% (no condensation)                                                                       |
| In Charging           | Temperature  | 5°C - 40°C                                                                                        |
|                       | Humidity     | 20% - 85% (no condensation)                                                                       |
| Storage               | Temperature  | -20°C - 60°C                                                                                      |
|                       | Humidity     | 10% - 90% (no condensation)                                                                       |
| Indicators            |              | Mic (3 colours) x 1, Ring (3 colours) x 1, Battery (3 colours) x 1                                |
| Buttons               |              | Mic x 1, Battery x 1, Pair x 1                                                                    |
| 1/0                   |              | USB Type C (for battery charging) x 1, Charger I/F (4pin) x 1                                     |
| Accessories           |              | Battery (RM-WBT) x 1, Owner's Manual x 1                                                          |
| Options               |              | Replacement Battery RM-WBT                                                                        |
|                       |              |                                                                                                   |