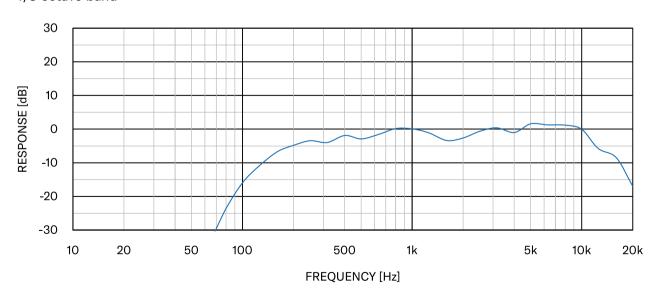

#### **General Specifications**

| RM-WDR                  |              |                                                                                                      |
|-------------------------|--------------|------------------------------------------------------------------------------------------------------|
| Description             |              | Wireless Microphone                                                                                  |
| Colour                  |              | Black                                                                                                |
| Dimensions (W x D x H)  |              | W 89.0 mm x D 89.0 mm x H 26.0 mm (including rubber feet)                                            |
| Weight                  |              | 130 g (including battery)                                                                            |
| Directivity             |              | Unidirectional                                                                                       |
| Frequency Response      |              | 160 Hz - 16 kHz                                                                                      |
| Sensitivity             |              | -15.4 dBFS/Pa                                                                                        |
| Power                   |              | Rechargeable Li-ion Battery 3.6 V 2350 mA/h. For Charge I/F: USB Type C, RM-WCH-8 Charger I/F (4pin) |
| Maximum Power Consumpti | ion          | 5.0 V 0.7 A                                                                                          |
| Battery                 | Talk Time    | Approximately 20 hours                                                                               |
|                         | Standby Time | 7 days                                                                                               |
|                         | Charge Time  | Full charging: 5 hours (80% charging: 3 hours)                                                       |
| In Operation            | Temperature  | 0°C - 40°C                                                                                           |
|                         | Humidity     | 20% - 85% (no condensation)                                                                          |
| In Charging             | Temperature  | 5°C - 40°C                                                                                           |
|                         | Humidity     | 20% - 85% (no condensation)                                                                          |
| Storage                 | Temperature  | -20°C - 60°C                                                                                         |
|                         | Humidity     | 10% - 90% (no condensation)                                                                          |
| Indicators              |              | Mic (3 colours) x 1, Battery (3 colours) x 1                                                         |
| Buttons                 |              | Mic x 1, Battery x 1, Pair x 1                                                                       |
| I/0                     |              | USB Type C (for battery charging) x 1, Charger I/F (4pin) x 1                                        |
| Accessories             |              | Battery (RM-WBT) x 1, Owner's Manual x 1                                                             |
| Options                 |              | Replacement Battery RM-WBT                                                                           |
| RM-WOM                  |              |                                                                                                      |
| Description             |              | Wireless Microphone                                                                                  |
| Colour                  |              | Black                                                                                                |
| Dimensions (W x D x H)  |              | W 89.0 mm x D 89.0 mm x H 26.0 mm (including rubber feet)                                            |
| Weight                  |              | 126 g (including battery)                                                                            |
| Directivity             |              | Omnidirectional                                                                                      |
| Frequency Response      |              | 160 Hz - 16 kHz                                                                                      |
| Sensitivity             |              | -14 dBFS/Pa                                                                                          |
| Power                   |              | Rechargeable Li-ion Battery 3.6 V 2350 mA/h. For Charge I/F: USB Type C, RM-WCH Charger I/F (4pin)   |
| Maximum Power Consumpti | ion          | 5.0 V 0.7 A                                                                                          |
| Battery                 | Talk Time    | Approximately 20 hours                                                                               |
|                         | Standby Time | 7 days                                                                                               |
|                         | Charge Time  | Full charging: 5 hours (80% charging: 3 hours)                                                       |
| In Operation            | Temperature  | 0°C - 40°C                                                                                           |
|                         | Humidity     | 20% - 85% (no condensation)                                                                          |
| In Charging             | Temperature  | 5°C - 40°C                                                                                           |
|                         | Humidity     | 20% - 85% (no condensation)                                                                          |
| Storage                 | Temperature  | -20°C - 60°C                                                                                         |
|                         | Humidity     | 10% - 90% (no condensation)                                                                          |
|                         |              |                                                                                                      |
| Indicators              |              | Mic (3 colours) x 1, Battery (3 colours) x 1                                                         |
| Indicators<br>Buttons   |              | Mic (3 colours) x 1, Battery (3 colours) x 1         Mic x 4, Battery x 1, Pair x 1                  |
|                         |              |                                                                                                      |
| Buttons                 |              | Mic x 4, Battery x 1, Pair x 1                                                                       |