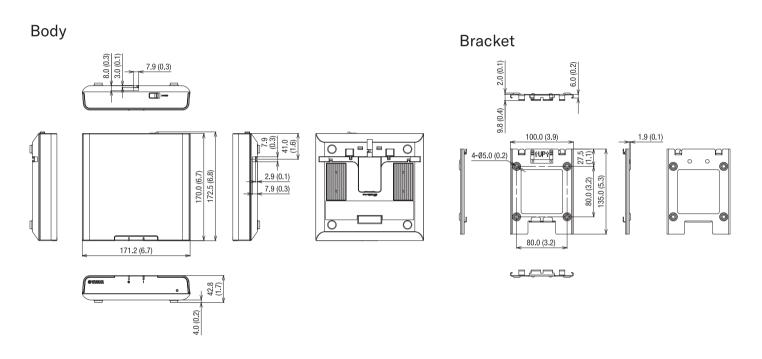

#### **General Specifications**

| RM-WDR                  |              |                                                                                                      |
|-------------------------|--------------|------------------------------------------------------------------------------------------------------|
| Description             |              | Wireless Microphone                                                                                  |
| Colour                  |              | Black                                                                                                |
| Dimensions (W x D x H)  |              | W 89.0 mm x D 89.0 mm x H 26.0 mm (including rubber feet)                                            |
| Weight                  |              | 130 g (including battery)                                                                            |
| Directivity             |              | Unidirectional                                                                                       |
| Frequency Response      |              | 160 Hz - 16 kHz                                                                                      |
| Sensitivity             |              | -15.4 dBFS/Pa                                                                                        |
| Power                   |              | Rechargeable Li-ion Battery 3.6 V 2350 mA/h. For Charge I/F: USB Type C, RM-WCH-8 Charger I/F (4pin) |
| Maximum Power Consumpti | ion          | 5.0 V 0.7 A                                                                                          |
| Battery                 | Talk Time    | Approximately 20 hours                                                                               |
|                         | Standby Time | 7 days                                                                                               |
|                         | Charge Time  | Full charging: 5 hours (80% charging: 3 hours)                                                       |
| In Operation            | Temperature  | 0°C - 40°C                                                                                           |
|                         | Humidity     | 20% - 85% (no condensation)                                                                          |
| In Charging             | Temperature  | 5°C - 40°C                                                                                           |
|                         | Humidity     | 20% - 85% (no condensation)                                                                          |
| Storage                 | Temperature  | -20°C - 60°C                                                                                         |
|                         | Humidity     | 10% - 90% (no condensation)                                                                          |
| Indicators              |              | Mic (3 colours) x 1, Battery (3 colours) x 1                                                         |
| Buttons                 |              | Mic x 1, Battery x 1, Pair x 1                                                                       |
| I/0                     |              | USB Type C (for battery charging) x 1, Charger I/F (4pin) x 1                                        |
| Accessories             |              | Battery (RM-WBT) x 1, Owner's Manual x 1                                                             |
| Options                 |              | Replacement Battery RM-WBT                                                                           |
| RM-WOM                  |              |                                                                                                      |
| Description             |              | Wireless Microphone                                                                                  |
| Colour                  |              | Black                                                                                                |
| Dimensions (W x D x H)  |              | W 89.0 mm x D 89.0 mm x H 26.0 mm (including rubber feet)                                            |
| Weight                  |              | 126 g (including battery)                                                                            |
| Directivity             |              | Omnidirectional                                                                                      |
| Frequency Response      |              | 160 Hz - 16 kHz                                                                                      |
| Sensitivity             |              | -14 dBFS/Pa                                                                                          |
| Power                   |              | Rechargeable Li-ion Battery 3.6 V 2350 mA/h. For Charge I/F: USB Type C, RM-WCH Charger I/F (4pin)   |
| Maximum Power Consumpti | ion          | 5.0 V 0.7 A                                                                                          |
| Battery                 | Talk Time    | Approximately 20 hours                                                                               |
|                         | Standby Time | 7 days                                                                                               |
|                         | Charge Time  | Full charging: 5 hours (80% charging: 3 hours)                                                       |
| In Operation            | Temperature  | 0°C - 40°C                                                                                           |
|                         | Humidity     | 20% - 85% (no condensation)                                                                          |
| In Charging             | Temperature  | 5°C - 40°C                                                                                           |
|                         | Humidity     | 20% - 85% (no condensation)                                                                          |
| Storage                 | Temperature  | -20°C - 60°C                                                                                         |
|                         | Humidity     | 10% - 90% (no condensation)                                                                          |
|                         |              |                                                                                                      |
| Indicators              |              | Mic (3 colours) x 1, Battery (3 colours) x 1                                                         |
| Indicators<br>Buttons   |              | Mic (3 colours) x 1, Battery (3 colours) x 1         Mic x 4, Battery x 1, Pair x 1                  |
|                         |              |                                                                                                      |
| Buttons                 |              | Mic x 4, Battery x 1, Pair x 1                                                                       |