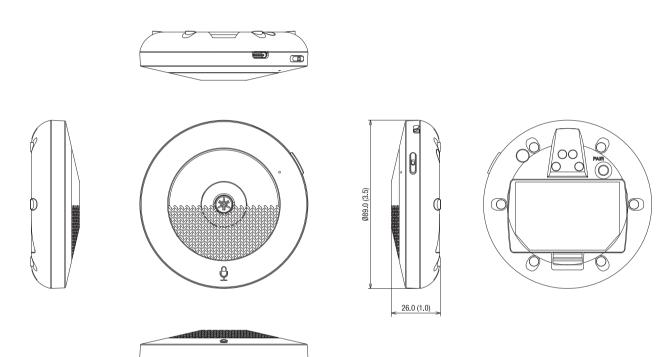

#### **General Specifications**

| RM-WDR                  |              |                                                                                                      |
|-------------------------|--------------|------------------------------------------------------------------------------------------------------|
| Description             |              | Wireless Microphone                                                                                  |
| Colour                  |              | Black                                                                                                |
| Dimensions (W x D x H)  |              | W 89.0 mm x D 89.0 mm x H 26.0 mm (including rubber feet)                                            |
| Weight                  |              | 130 g (including battery)                                                                            |
| Directivity             |              | Unidirectional                                                                                       |
| Frequency Response      |              | 160 Hz - 16 kHz                                                                                      |
| Sensitivity             |              | -15.4 dBFS/Pa                                                                                        |
| Power                   |              | Rechargeable Li-ion Battery 3.6 V 2350 mA/h. For Charge I/F: USB Type C, RM-WCH-8 Charger I/F (4pin) |
| Maximum Power Consumpti | ion          | 5.0 V 0.7 A                                                                                          |
| Battery                 | Talk Time    | Approximately 20 hours                                                                               |
|                         | Standby Time | 7 days                                                                                               |
|                         | Charge Time  | Full charging: 5 hours (80% charging: 3 hours)                                                       |
| In Operation            | Temperature  | 0°C - 40°C                                                                                           |
|                         | Humidity     | 20% - 85% (no condensation)                                                                          |
| In Charging             | Temperature  | 5°C - 40°C                                                                                           |
|                         | Humidity     | 20% - 85% (no condensation)                                                                          |
| Storage                 | Temperature  | -20°C - 60°C                                                                                         |
|                         | Humidity     | 10% - 90% (no condensation)                                                                          |
| Indicators              |              | Mic (3 colours) x 1, Battery (3 colours) x 1                                                         |
| Buttons                 |              | Mic x 1, Battery x 1, Pair x 1                                                                       |
| I/0                     |              | USB Type C (for battery charging) x 1, Charger I/F (4pin) x 1                                        |
| Accessories             |              | Battery (RM-WBT) x 1, Owner's Manual x 1                                                             |
| Options                 |              | Replacement Battery RM-WBT                                                                           |
| RM-WOM                  |              |                                                                                                      |
| Description             |              | Wireless Microphone                                                                                  |
| Colour                  |              | Black                                                                                                |
| Dimensions (W x D x H)  |              | W 89.0 mm x D 89.0 mm x H 26.0 mm (including rubber feet)                                            |
| Weight                  |              | 126 g (including battery)                                                                            |
| Directivity             |              | Omnidirectional                                                                                      |
| Frequency Response      |              | 160 Hz - 16 kHz                                                                                      |
| Sensitivity             |              | -14 dBFS/Pa                                                                                          |
| Power                   |              | Rechargeable Li-ion Battery 3.6 V 2350 mA/h. For Charge I/F: USB Type C, RM-WCH Charger I/F (4pin)   |
| Maximum Power Consumpti | ion          | 5.0 V 0.7 A                                                                                          |
| Battery                 | Talk Time    | Approximately 20 hours                                                                               |
|                         | Standby Time | 7 days                                                                                               |
|                         | Charge Time  | Full charging: 5 hours (80% charging: 3 hours)                                                       |
| In Operation            | Temperature  | 0°C - 40°C                                                                                           |
|                         | Humidity     | 20% - 85% (no condensation)                                                                          |
| In Charging             | Temperature  | 5°C - 40°C                                                                                           |
|                         | Humidity     | 20% - 85% (no condensation)                                                                          |
| Storage                 | Temperature  | -20°C - 60°C                                                                                         |
|                         | Humidity     | 10% - 90% (no condensation)                                                                          |
|                         |              |                                                                                                      |
| Indicators              |              | Mic (3 colours) x 1, Battery (3 colours) x 1                                                         |
| Indicators<br>Buttons   |              | Mic (3 colours) x 1, Battery (3 colours) x 1         Mic x 4, Battery x 1, Pair x 1                  |
|                         |              |                                                                                                      |
| Buttons                 |              | Mic x 4, Battery x 1, Pair x 1                                                                       |