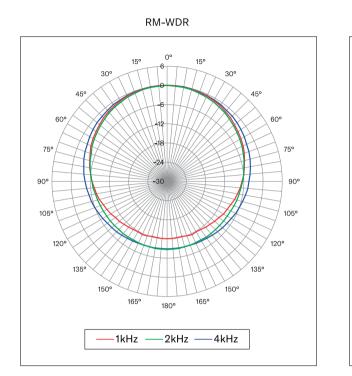

#### **General Specifications**

| RM-WDR                  |              |                                                                                                      |
|-------------------------|--------------|------------------------------------------------------------------------------------------------------|
| Description             |              | Wireless Microphone                                                                                  |
| Colour                  |              | Black                                                                                                |
| Dimensions (W x D x H)  |              | W 89.0 mm x D 89.0 mm x H 26.0 mm (including rubber feet)                                            |
| Weight                  |              | 130 g (including battery)                                                                            |
| Directivity             |              | Unidirectional                                                                                       |
| Frequency Response      |              | 160 Hz - 16 kHz                                                                                      |
| Sensitivity             |              | -15.4 dBFS/Pa                                                                                        |
| Power                   |              | Rechargeable Li-ion Battery 3.6 V 2350 mA/h. For Charge I/F: USB Type C, RM-WCH-8 Charger I/F (4pin) |
| Maximum Power Consumpti | ion          | 5.0 V 0.7 A                                                                                          |
| Battery                 | Talk Time    | Approximately 20 hours                                                                               |
|                         | Standby Time | 7 days                                                                                               |
|                         | Charge Time  | Full charging: 5 hours (80% charging: 3 hours)                                                       |
| In Operation            | Temperature  | 0°C - 40°C                                                                                           |
|                         | Humidity     | 20% - 85% (no condensation)                                                                          |
| In Charging             | Temperature  | 5°C - 40°C                                                                                           |
|                         | Humidity     | 20% - 85% (no condensation)                                                                          |
| Storage                 | Temperature  | -20°C - 60°C                                                                                         |
|                         | Humidity     | 10% - 90% (no condensation)                                                                          |
| Indicators              |              | Mic (3 colours) x 1, Battery (3 colours) x 1                                                         |
| Buttons                 |              | Mic x 1, Battery x 1, Pair x 1                                                                       |
| I/0                     |              | USB Type C (for battery charging) x 1, Charger I/F (4pin) x 1                                        |
| Accessories             |              | Battery (RM-WBT) x 1, Owner's Manual x 1                                                             |
| Options                 |              | Replacement Battery RM-WBT                                                                           |
| RM-WOM                  |              |                                                                                                      |
| Description             |              | Wireless Microphone                                                                                  |
| Colour                  |              | Black                                                                                                |
| Dimensions (W x D x H)  |              | W 89.0 mm x D 89.0 mm x H 26.0 mm (including rubber feet)                                            |
| Weight                  |              | 126 g (including battery)                                                                            |
| Directivity             |              | Omnidirectional                                                                                      |
| Frequency Response      |              | 160 Hz - 16 kHz                                                                                      |
| Sensitivity             |              | -14 dBFS/Pa                                                                                          |
| Power                   |              | Rechargeable Li-ion Battery 3.6 V 2350 mA/h. For Charge I/F: USB Type C, RM-WCH Charger I/F (4pin)   |
| Maximum Power Consumpti | ion          | 5.0 V 0.7 A                                                                                          |
| Battery                 | Talk Time    | Approximately 20 hours                                                                               |
|                         | Standby Time | 7 days                                                                                               |
|                         | Charge Time  | Full charging: 5 hours (80% charging: 3 hours)                                                       |
| In Operation            | Temperature  | 0°C - 40°C                                                                                           |
|                         | Humidity     | 20% - 85% (no condensation)                                                                          |
| In Charging             | Temperature  | 5°C - 40°C                                                                                           |
|                         | Humidity     | 20% - 85% (no condensation)                                                                          |
| Storage                 | Temperature  | -20°C - 60°C                                                                                         |
|                         | Humidity     | 10% - 90% (no condensation)                                                                          |
|                         |              |                                                                                                      |
| Indicators              |              | Mic (3 colours) x 1, Battery (3 colours) x 1                                                         |
| Indicators<br>Buttons   |              | Mic (3 colours) x 1, Battery (3 colours) x 1         Mic x 4, Battery x 1, Pair x 1                  |
|                         |              |                                                                                                      |
| Buttons                 |              | Mic x 4, Battery x 1, Pair x 1                                                                       |