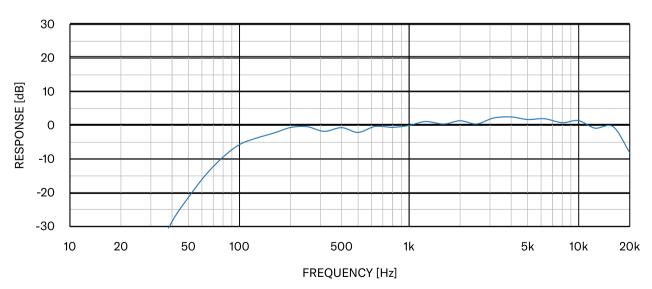

#### **General Specifications**

| RM-WDR                  |              |                                                                                                      |
|-------------------------|--------------|------------------------------------------------------------------------------------------------------|
| Description             |              | Wireless Microphone                                                                                  |
| Colour                  |              | Black                                                                                                |
| Dimensions (W x D x H)  |              | W 89.0 mm x D 89.0 mm x H 26.0 mm (including rubber feet)                                            |
| Weight                  |              | 130 g (including battery)                                                                            |
| Directivity             |              | Unidirectional                                                                                       |
| Frequency Response      |              | 160 Hz - 16 kHz                                                                                      |
| Sensitivity             |              | -15.4 dBFS/Pa                                                                                        |
| Power                   |              | Rechargeable Li-ion Battery 3.6 V 2350 mA/h. For Charge I/F: USB Type C, RM-WCH-8 Charger I/F (4pin) |
| Maximum Power Consumpti | ion          | 5.0 V 0.7 A                                                                                          |
| Battery                 | Talk Time    | Approximately 20 hours                                                                               |
|                         | Standby Time | 7 days                                                                                               |
|                         | Charge Time  | Full charging: 5 hours (80% charging: 3 hours)                                                       |
| In Operation            | Temperature  | 0°C - 40°C                                                                                           |
|                         | Humidity     | 20% - 85% (no condensation)                                                                          |
| In Charging             | Temperature  | 5°C - 40°C                                                                                           |
|                         | Humidity     | 20% - 85% (no condensation)                                                                          |
| Storage                 | Temperature  | -20°C - 60°C                                                                                         |
|                         | Humidity     | 10% - 90% (no condensation)                                                                          |
| Indicators              |              | Mic (3 colours) x 1, Battery (3 colours) x 1                                                         |
| Buttons                 |              | Mic x 1, Battery x 1, Pair x 1                                                                       |
| I/0                     |              | USB Type C (for battery charging) x 1, Charger I/F (4pin) x 1                                        |
| Accessories             |              | Battery (RM-WBT) x 1, Owner's Manual x 1                                                             |
| Options                 |              | Replacement Battery RM-WBT                                                                           |
| RM-WOM                  |              |                                                                                                      |
| Description             |              | Wireless Microphone                                                                                  |
| Colour                  |              | Black                                                                                                |
| Dimensions (W x D x H)  |              | W 89.0 mm x D 89.0 mm x H 26.0 mm (including rubber feet)                                            |
| Weight                  |              | 126 g (including battery)                                                                            |
| Directivity             |              | Omnidirectional                                                                                      |
| Frequency Response      |              | 160 Hz - 16 kHz                                                                                      |
| Sensitivity             |              | -14 dBFS/Pa                                                                                          |
| Power                   |              | Rechargeable Li-ion Battery 3.6 V 2350 mA/h. For Charge I/F: USB Type C, RM-WCH Charger I/F (4pin)   |
| Maximum Power Consumpti | ion          | 5.0 V 0.7 A                                                                                          |
| Battery                 | Talk Time    | Approximately 20 hours                                                                               |
|                         | Standby Time | 7 days                                                                                               |
|                         | Charge Time  | Full charging: 5 hours (80% charging: 3 hours)                                                       |
| In Operation            | Temperature  | 0°C - 40°C                                                                                           |
|                         | Humidity     | 20% - 85% (no condensation)                                                                          |
| In Charging             | Temperature  | 5°C - 40°C                                                                                           |
|                         | Humidity     | 20% - 85% (no condensation)                                                                          |
| Storage                 | Temperature  | -20°C - 60°C                                                                                         |
|                         | Humidity     | 10% - 90% (no condensation)                                                                          |
|                         |              |                                                                                                      |
| Indicators              |              | Mic (3 colours) x 1, Battery (3 colours) x 1                                                         |
| Indicators<br>Buttons   |              | Mic (3 colours) x 1, Battery (3 colours) x 1         Mic x 4, Battery x 1, Pair x 1                  |
|                         |              |                                                                                                      |
| Buttons                 |              | Mic x 4, Battery x 1, Pair x 1                                                                       |