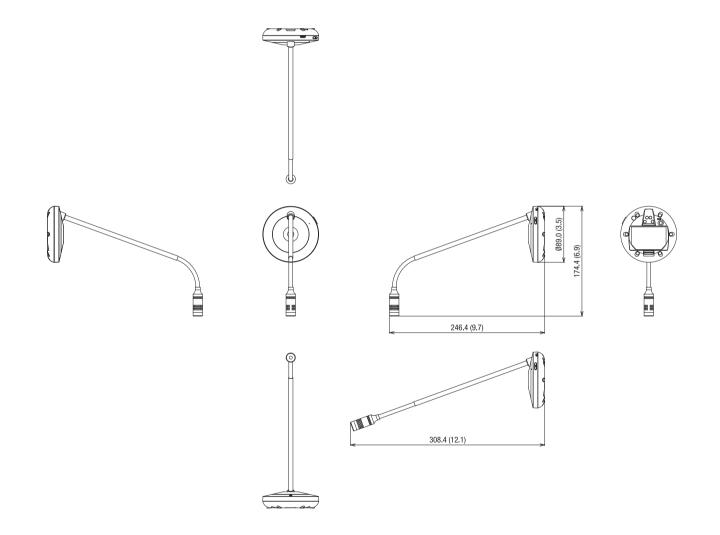

## **Specifications**

| RM-WGL                |              |                                                                                                   |
|-----------------------|--------------|---------------------------------------------------------------------------------------------------|
| Description           |              | Wireless Microphone                                                                               |
| Colour                |              | Black                                                                                             |
| Dimensions (W x D x H | ł)           | W 89.0 mm x D 89.0 mm x 308.4 mm (including rubber feet and to center of gooseneck mic)           |
| Weight                |              | 152 g (including battery)                                                                         |
| Directivity           |              | Unidirectional                                                                                    |
| Frequency Response    |              | 160 Hz - 16 kHz                                                                                   |
| Sensitivity           |              | -20.0 dBFS/Pa                                                                                     |
| Power                 |              | Rechargable Li-ion Battery 3.6 V 2350 mA/h. For Charge I/F: USB Type C, RM-WCH Charger I/F (4pin) |
| Maximum Power Cons    | sumption     | 5.0 V 0.7 A                                                                                       |
| Battery               | Talk Time    | Approximately 20 hours                                                                            |
|                       | Standby Time | 7 days                                                                                            |
|                       | Charge Time  | Full charging: 5 hours (80% charging: 3 hours)                                                    |
| In Operation          | Temperature  | 0°C - 40°C                                                                                        |
|                       | Humidity     | 20% - 85% (no condensation)                                                                       |
| In Charging           | Temperature  | 5°C - 40°C                                                                                        |
|                       | Humidity     | 20% - 85% (no condensation)                                                                       |
| Storage               | Temperature  | -20°C - 60°C                                                                                      |
|                       | Humidity     | 10% - 90% (no condensation)                                                                       |
| Indicators            |              | Mic (3 colours) x 1, Ring (3 colours) x 1, Battery (3 colours) x 1                                |
| Buttons               |              | Mic x 1, Battery x 1, Pair x 1                                                                    |
| I/O                   |              | USB Type C (for battery charging) x 1, Charger I/F (4pin) x 1                                     |
| Accessories           |              | Battery (RM-WBT) x 1, Owner's Manual x 1                                                          |
| Options               |              | Replacement Battery RM-WBT                                                                        |
| RM-WGS                |              |                                                                                                   |
| Description           |              | Wireless Microphone                                                                               |
| Colour                |              | Black                                                                                             |
| Dimensions (W x D x H | {)           | W 89.0 mm x D 89.0 mm x H 171.2 mm (including rubber feet and to center of gooseneck mic)         |
| Weight                | /            | 140 g (including battery)                                                                         |
| Directivity           |              | Unidirectional                                                                                    |
| Frequency Response    |              | 160 Hz - 16 kHz                                                                                   |
| Sensitivity           |              | -20.0 dBFS/Pa                                                                                     |
| Power                 |              | Rechargable Li-ion Battery 3.6 V 2350 mA/h. For Charge I/F: USB Type C, RM-WCH Charger I/F (4pin) |
| Maximum Power Cons    | sumption     | 5.0 V 0.7 A                                                                                       |
| Battery               | Talk Time    | Approximately 20 hours                                                                            |
|                       | Standby Time | 7 days                                                                                            |
|                       | Charge Time  | Full charging: 5 hours (80% charging: 3 hours)                                                    |
| In Operation          | Temperature  | 0°C - 40°C                                                                                        |
|                       | Humidity     | 20% - 85% (no condensation)                                                                       |
| In Charging           | Temperature  | 5°C - 40°C                                                                                        |
|                       | Humidity     | 20% - 85% (no condensation)                                                                       |
| Storage               | Temperature  | -20°C - 60°C                                                                                      |
|                       | Humidity     | 10% - 90% (no condensation)                                                                       |
| Indicators            |              | Mic (3 colours) x 1, Ring (3 colours) x 1, Battery (3 colours) x 1                                |
| Buttons               |              | Mic x 1, Battery x 1, Pair x 1                                                                    |
| 1/0                   |              | USB Type C (for battery charging) x 1, Charger I/F (4pin) x 1                                     |
| Accessories           |              | Battery (RM-WBT) x 1, Owner's Manual x 1                                                          |
| Options               |              | Replacement Battery RM-WBT                                                                        |
|                       |              |                                                                                                   |