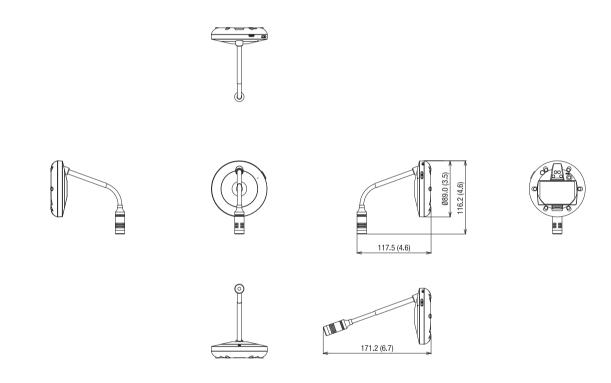

## **Specifications**

| RM-WGL                |              |                                                                                                   |
|-----------------------|--------------|---------------------------------------------------------------------------------------------------|
| Description           |              | Wireless Microphone                                                                               |
| Colour                |              | Black                                                                                             |
| Dimensions (W x D x H | ł)           | W 89.0 mm x D 89.0 mm x 308.4 mm (including rubber feet and to center of gooseneck mic)           |
| Weight                |              | 152 g (including battery)                                                                         |
| Directivity           |              | Unidirectional                                                                                    |
| Frequency Response    |              | 160 Hz - 16 kHz                                                                                   |
| Sensitivity           |              | -20.0 dBFS/Pa                                                                                     |
| Power                 |              | Rechargable Li-ion Battery 3.6 V 2350 mA/h. For Charge I/F: USB Type C, RM-WCH Charger I/F (4pin) |
| Maximum Power Cons    | sumption     | 5.0 V 0.7 A                                                                                       |
| Battery               | Talk Time    | Approximately 20 hours                                                                            |
|                       | Standby Time | 7 days                                                                                            |
|                       | Charge Time  | Full charging: 5 hours (80% charging: 3 hours)                                                    |
| In Operation          | Temperature  | 0°C - 40°C                                                                                        |
|                       | Humidity     | 20% - 85% (no condensation)                                                                       |
| In Charging           | Temperature  | 5°C - 40°C                                                                                        |
|                       | Humidity     | 20% - 85% (no condensation)                                                                       |
| Storage               | Temperature  | -20°C - 60°C                                                                                      |
|                       | Humidity     | 10% - 90% (no condensation)                                                                       |
| Indicators            |              | Mic (3 colours) x 1, Ring (3 colours) x 1, Battery (3 colours) x 1                                |
| Buttons               |              | Mic x 1, Battery x 1, Pair x 1                                                                    |
| I/O                   |              | USB Type C (for battery charging) x 1, Charger I/F (4pin) x 1                                     |
| Accessories           |              | Battery (RM-WBT) x 1, Owner's Manual x 1                                                          |
| Options               |              | Replacement Battery RM-WBT                                                                        |
| RM-WGS                |              |                                                                                                   |
| Description           |              | Wireless Microphone                                                                               |
| Colour                |              | Black                                                                                             |
| Dimensions (W x D x H | {)           | W 89.0 mm x D 89.0 mm x H 171.2 mm (including rubber feet and to center of gooseneck mic)         |
| Weight                | /            | 140 g (including battery)                                                                         |
| Directivity           |              | Unidirectional                                                                                    |
| Frequency Response    |              | 160 Hz - 16 kHz                                                                                   |
| Sensitivity           |              | -20.0 dBFS/Pa                                                                                     |
| Power                 |              | Rechargable Li-ion Battery 3.6 V 2350 mA/h. For Charge I/F: USB Type C, RM-WCH Charger I/F (4pin) |
| Maximum Power Cons    | sumption     | 5.0 V 0.7 A                                                                                       |
| Battery               | Talk Time    | Approximately 20 hours                                                                            |
|                       | Standby Time | 7 days                                                                                            |
|                       | Charge Time  | Full charging: 5 hours (80% charging: 3 hours)                                                    |
| In Operation          | Temperature  | 0°C - 40°C                                                                                        |
|                       | Humidity     | 20% - 85% (no condensation)                                                                       |
| In Charging           | Temperature  | 5°C - 40°C                                                                                        |
|                       | Humidity     | 20% - 85% (no condensation)                                                                       |
| Storage               | Temperature  | -20°C - 60°C                                                                                      |
|                       | Humidity     | 10% - 90% (no condensation)                                                                       |
| Indicators            |              | Mic (3 colours) x 1, Ring (3 colours) x 1, Battery (3 colours) x 1                                |
| Buttons               |              | Mic x 1, Battery x 1, Pair x 1                                                                    |
| 1/0                   |              | USB Type C (for battery charging) x 1, Charger I/F (4pin) x 1                                     |
| Accessories           |              | Battery (RM-WBT) x 1, Owner's Manual x 1                                                          |
| Options               |              | Replacement Battery RM-WBT                                                                        |
|                       |              |                                                                                                   |