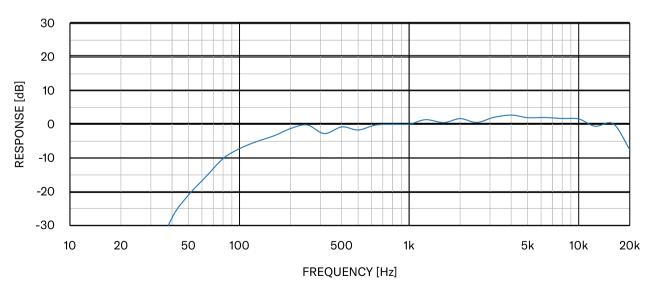

#### **General Specifications**

| RM-WDR                  |              |                                                                                                      |
|-------------------------|--------------|------------------------------------------------------------------------------------------------------|
| Description             |              | Wireless Microphone                                                                                  |
| Colour                  |              | Black                                                                                                |
| Dimensions (W x D x H)  |              | W 89.0 mm x D 89.0 mm x H 26.0 mm (including rubber feet)                                            |
| Weight                  |              | 130 g (including battery)                                                                            |
| Directivity             |              | Unidirectional                                                                                       |
| Frequency Response      |              | 160 Hz - 16 kHz                                                                                      |
| Sensitivity             |              | -15.4 dBFS/Pa                                                                                        |
| Power                   |              | Rechargeable Li-ion Battery 3.6 V 2350 mA/h. For Charge I/F: USB Type C, RM-WCH-8 Charger I/F (4pin) |
| Maximum Power Consumpti | ion          | 5.0 V 0.7 A                                                                                          |
| Battery                 | Talk Time    | Approximately 20 hours                                                                               |
|                         | Standby Time | 7 days                                                                                               |
|                         | Charge Time  | Full charging: 5 hours (80% charging: 3 hours)                                                       |
| In Operation            | Temperature  | 0°C - 40°C                                                                                           |
|                         | Humidity     | 20% - 85% (no condensation)                                                                          |
| In Charging             | Temperature  | 5°C - 40°C                                                                                           |
|                         | Humidity     | 20% - 85% (no condensation)                                                                          |
| Storage                 | Temperature  | -20°C - 60°C                                                                                         |
|                         | Humidity     | 10% - 90% (no condensation)                                                                          |
| Indicators              |              | Mic (3 colours) x 1, Battery (3 colours) x 1                                                         |
| Buttons                 |              | Mic x 1, Battery x 1, Pair x 1                                                                       |
| I/0                     |              | USB Type C (for battery charging) x 1, Charger I/F (4pin) x 1                                        |
| Accessories             |              | Battery (RM-WBT) x 1, Owner's Manual x 1                                                             |
| Options                 |              | Replacement Battery RM-WBT                                                                           |
| RM-WOM                  |              |                                                                                                      |
| Description             |              | Wireless Microphone                                                                                  |
| Colour                  |              | Black                                                                                                |
| Dimensions (W x D x H)  |              | W 89.0 mm x D 89.0 mm x H 26.0 mm (including rubber feet)                                            |
| Weight                  |              | 126 g (including battery)                                                                            |
| Directivity             |              | Omnidirectional                                                                                      |
| Frequency Response      |              | 160 Hz - 16 kHz                                                                                      |
| Sensitivity             |              | -14 dBFS/Pa                                                                                          |
| Power                   |              | Rechargeable Li-ion Battery 3.6 V 2350 mA/h. For Charge I/F: USB Type C, RM-WCH Charger I/F (4pin)   |
| Maximum Power Consumpti | ion          | 5.0 V 0.7 A                                                                                          |
| Battery                 | Talk Time    | Approximately 20 hours                                                                               |
|                         | Standby Time | 7 days                                                                                               |
|                         | Charge Time  | Full charging: 5 hours (80% charging: 3 hours)                                                       |
| In Operation            | Temperature  | 0°C - 40°C                                                                                           |
|                         | Humidity     | 20% - 85% (no condensation)                                                                          |
| In Charging             | Temperature  | 5°C - 40°C                                                                                           |
|                         | Humidity     | 20% - 85% (no condensation)                                                                          |
| Storage                 | Temperature  | -20°C - 60°C                                                                                         |
|                         | Humidity     | 10% - 90% (no condensation)                                                                          |
|                         |              |                                                                                                      |
| Indicators              |              | Mic (3 colours) x 1, Battery (3 colours) x 1                                                         |
| Indicators<br>Buttons   |              | Mic (3 colours) x 1, Battery (3 colours) x 1         Mic x 4, Battery x 1, Pair x 1                  |
|                         |              |                                                                                                      |
| Buttons                 |              | Mic x 4, Battery x 1, Pair x 1                                                                       |