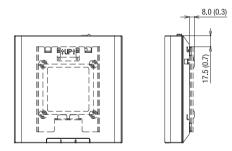

#### **General Specifications**

| RM-WDR                  |              |                                                                                                      |
|-------------------------|--------------|------------------------------------------------------------------------------------------------------|
| Description             |              | Wireless Microphone                                                                                  |
| Colour                  |              | Black                                                                                                |
| Dimensions (W x D x H)  |              | W 89.0 mm x D 89.0 mm x H 26.0 mm (including rubber feet)                                            |
| Weight                  |              | 130 g (including battery)                                                                            |
| Directivity             |              | Unidirectional                                                                                       |
| Frequency Response      |              | 160 Hz - 16 kHz                                                                                      |
| Sensitivity             |              | -15.4 dBFS/Pa                                                                                        |
| Power                   |              | Rechargeable Li-ion Battery 3.6 V 2350 mA/h. For Charge I/F: USB Type C, RM-WCH-8 Charger I/F (4pin) |
| Maximum Power Consumpti | ion          | 5.0 V 0.7 A                                                                                          |
| Battery                 | Talk Time    | Approximately 20 hours                                                                               |
|                         | Standby Time | 7 days                                                                                               |
|                         | Charge Time  | Full charging: 5 hours (80% charging: 3 hours)                                                       |
| In Operation            | Temperature  | 0°C - 40°C                                                                                           |
|                         | Humidity     | 20% - 85% (no condensation)                                                                          |
| In Charging             | Temperature  | 5°C - 40°C                                                                                           |
|                         | Humidity     | 20% - 85% (no condensation)                                                                          |
| Storage                 | Temperature  | -20°C - 60°C                                                                                         |
|                         | Humidity     | 10% - 90% (no condensation)                                                                          |
| Indicators              |              | Mic (3 colours) x 1, Battery (3 colours) x 1                                                         |
| Buttons                 |              | Mic x 1, Battery x 1, Pair x 1                                                                       |
| I/0                     |              | USB Type C (for battery charging) x 1, Charger I/F (4pin) x 1                                        |
| Accessories             |              | Battery (RM-WBT) x 1, Owner's Manual x 1                                                             |
| Options                 |              | Replacement Battery RM-WBT                                                                           |
| RM-WOM                  |              |                                                                                                      |
| Description             |              | Wireless Microphone                                                                                  |
| Colour                  |              | Black                                                                                                |
| Dimensions (W x D x H)  |              | W 89.0 mm x D 89.0 mm x H 26.0 mm (including rubber feet)                                            |
| Weight                  |              | 126 g (including battery)                                                                            |
| Directivity             |              | Omnidirectional                                                                                      |
| Frequency Response      |              | 160 Hz - 16 kHz                                                                                      |
| Sensitivity             |              | -14 dBFS/Pa                                                                                          |
| Power                   |              | Rechargeable Li-ion Battery 3.6 V 2350 mA/h. For Charge I/F: USB Type C, RM-WCH Charger I/F (4pin)   |
| Maximum Power Consumpti | ion          | 5.0 V 0.7 A                                                                                          |
| Battery                 | Talk Time    | Approximately 20 hours                                                                               |
|                         | Standby Time | 7 days                                                                                               |
|                         | Charge Time  | Full charging: 5 hours (80% charging: 3 hours)                                                       |
| In Operation            | Temperature  | 0°C - 40°C                                                                                           |
|                         | Humidity     | 20% - 85% (no condensation)                                                                          |
| In Charging             | Temperature  | 5°C - 40°C                                                                                           |
|                         | Humidity     | 20% - 85% (no condensation)                                                                          |
| Storage                 | Temperature  | -20°C - 60°C                                                                                         |
|                         | Humidity     | 10% - 90% (no condensation)                                                                          |
|                         |              |                                                                                                      |
| Indicators              |              | Mic (3 colours) x 1, Battery (3 colours) x 1                                                         |
| Indicators<br>Buttons   |              | Mic (3 colours) x 1, Battery (3 colours) x 1         Mic x 4, Battery x 1, Pair x 1                  |
|                         |              |                                                                                                      |
| Buttons                 |              | Mic x 4, Battery x 1, Pair x 1                                                                       |