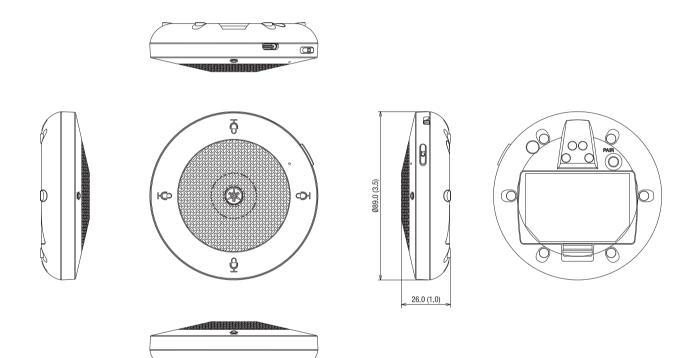

#### **General Specifications**

| RM-WDR                  |              |                                                                                                      |
|-------------------------|--------------|------------------------------------------------------------------------------------------------------|
| Description             |              | Wireless Microphone                                                                                  |
| Colour                  |              | Black                                                                                                |
| Dimensions (W x D x H)  |              | W 89.0 mm x D 89.0 mm x H 26.0 mm (including rubber feet)                                            |
| Weight                  |              | 130 g (including battery)                                                                            |
| Directivity             |              | Unidirectional                                                                                       |
| Frequency Response      |              | 160 Hz - 16 kHz                                                                                      |
| Sensitivity             |              | -15.4 dBFS/Pa                                                                                        |
| Power                   |              | Rechargeable Li-ion Battery 3.6 V 2350 mA/h. For Charge I/F: USB Type C, RM-WCH-8 Charger I/F (4pin) |
| Maximum Power Consumpti | ion          | 5.0 V 0.7 A                                                                                          |
| Battery                 | Talk Time    | Approximately 20 hours                                                                               |
|                         | Standby Time | 7 days                                                                                               |
|                         | Charge Time  | Full charging: 5 hours (80% charging: 3 hours)                                                       |
| In Operation            | Temperature  | 0°C - 40°C                                                                                           |
|                         | Humidity     | 20% - 85% (no condensation)                                                                          |
| In Charging             | Temperature  | 5°C - 40°C                                                                                           |
|                         | Humidity     | 20% - 85% (no condensation)                                                                          |
| Storage                 | Temperature  | -20°C - 60°C                                                                                         |
|                         | Humidity     | 10% - 90% (no condensation)                                                                          |
| Indicators              |              | Mic (3 colours) x 1, Battery (3 colours) x 1                                                         |
| Buttons                 |              | Mic x 1, Battery x 1, Pair x 1                                                                       |
| I/0                     |              | USB Type C (for battery charging) x 1, Charger I/F (4pin) x 1                                        |
| Accessories             |              | Battery (RM-WBT) x 1, Owner's Manual x 1                                                             |
| Options                 |              | Replacement Battery RM-WBT                                                                           |
| RM-WOM                  |              |                                                                                                      |
| Description             |              | Wireless Microphone                                                                                  |
| Colour                  |              | Black                                                                                                |
| Dimensions (W x D x H)  |              | W 89.0 mm x D 89.0 mm x H 26.0 mm (including rubber feet)                                            |
| Weight                  |              | 126 g (including battery)                                                                            |
| Directivity             |              | Omnidirectional                                                                                      |
| Frequency Response      |              | 160 Hz - 16 kHz                                                                                      |
| Sensitivity             |              | -14 dBFS/Pa                                                                                          |
| Power                   |              | Rechargeable Li-ion Battery 3.6 V 2350 mA/h. For Charge I/F: USB Type C, RM-WCH Charger I/F (4pin)   |
| Maximum Power Consumpti | ion          | 5.0 V 0.7 A                                                                                          |
| Battery                 | Talk Time    | Approximately 20 hours                                                                               |
|                         | Standby Time | 7 days                                                                                               |
|                         | Charge Time  | Full charging: 5 hours (80% charging: 3 hours)                                                       |
| In Operation            | Temperature  | 0°C - 40°C                                                                                           |
|                         | Humidity     | 20% - 85% (no condensation)                                                                          |
| In Charging             | Temperature  | 5°C - 40°C                                                                                           |
|                         | Humidity     | 20% - 85% (no condensation)                                                                          |
| Storage                 | Temperature  | -20°C - 60°C                                                                                         |
|                         | Humidity     | 10% - 90% (no condensation)                                                                          |
|                         |              |                                                                                                      |
| Indicators              |              | Mic (3 colours) x 1, Battery (3 colours) x 1                                                         |
| Indicators<br>Buttons   |              | Mic (3 colours) x 1, Battery (3 colours) x 1         Mic x 4, Battery x 1, Pair x 1                  |
|                         |              |                                                                                                      |
| Buttons                 |              | Mic x 4, Battery x 1, Pair x 1                                                                       |