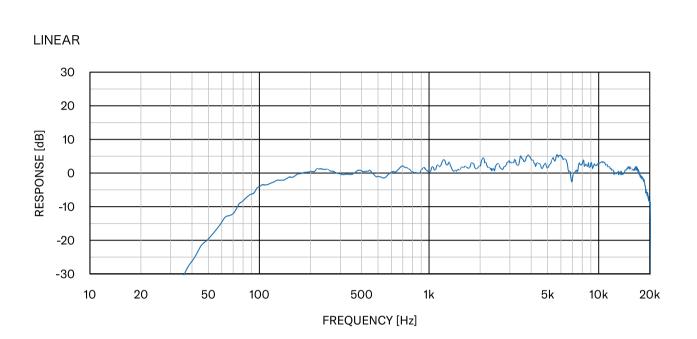

## **Specifications**

| RM-WGL                |              |                                                                                                   |
|-----------------------|--------------|---------------------------------------------------------------------------------------------------|
| Description           |              | Wireless Microphone                                                                               |
| Colour                |              | Black                                                                                             |
| Dimensions (W x D x H | ł)           | W 89.0 mm x D 89.0 mm x 308.4 mm (including rubber feet and to center of gooseneck mic)           |
| Weight                |              | 152 g (including battery)                                                                         |
| Directivity           |              | Unidirectional                                                                                    |
| Frequency Response    |              | 160 Hz - 16 kHz                                                                                   |
| Sensitivity           |              | -20.0 dBFS/Pa                                                                                     |
| Power                 |              | Rechargable Li-ion Battery 3.6 V 2350 mA/h. For Charge I/F: USB Type C, RM-WCH Charger I/F (4pin) |
| Maximum Power Cons    | sumption     | 5.0 V 0.7 A                                                                                       |
| Battery               | Talk Time    | Approximately 20 hours                                                                            |
|                       | Standby Time | 7 days                                                                                            |
|                       | Charge Time  | Full charging: 5 hours (80% charging: 3 hours)                                                    |
| In Operation          | Temperature  | 0°C - 40°C                                                                                        |
|                       | Humidity     | 20% - 85% (no condensation)                                                                       |
| In Charging           | Temperature  | 5°C - 40°C                                                                                        |
|                       | Humidity     | 20% - 85% (no condensation)                                                                       |
| Storage               | Temperature  | -20°C - 60°C                                                                                      |
|                       | Humidity     | 10% - 90% (no condensation)                                                                       |
| Indicators            |              | Mic (3 colours) x 1, Ring (3 colours) x 1, Battery (3 colours) x 1                                |
| Buttons               |              | Mic x 1, Battery x 1, Pair x 1                                                                    |
| I/O                   |              | USB Type C (for battery charging) x 1, Charger I/F (4pin) x 1                                     |
| Accessories           |              | Battery (RM-WBT) x 1, Owner's Manual x 1                                                          |
| Options               |              | Replacement Battery RM-WBT                                                                        |
| RM-WGS                |              |                                                                                                   |
| Description           |              | Wireless Microphone                                                                               |
| Colour                |              | Black                                                                                             |
| Dimensions (W x D x H | {)           | W 89.0 mm x D 89.0 mm x H 171.2 mm (including rubber feet and to center of gooseneck mic)         |
| Weight                | /            | 140 g (including battery)                                                                         |
| Directivity           |              | Unidirectional                                                                                    |
| Frequency Response    |              | 160 Hz - 16 kHz                                                                                   |
| Sensitivity           |              | -20.0 dBFS/Pa                                                                                     |
| Power                 |              | Rechargable Li-ion Battery 3.6 V 2350 mA/h. For Charge I/F: USB Type C, RM-WCH Charger I/F (4pin) |
| Maximum Power Cons    | sumption     | 5.0 V 0.7 A                                                                                       |
| Battery               | Talk Time    | Approximately 20 hours                                                                            |
|                       | Standby Time | 7 days                                                                                            |
|                       | Charge Time  | Full charging: 5 hours (80% charging: 3 hours)                                                    |
| In Operation          | Temperature  | 0°C - 40°C                                                                                        |
|                       | Humidity     | 20% - 85% (no condensation)                                                                       |
| In Charging           | Temperature  | 5°C - 40°C                                                                                        |
|                       | Humidity     | 20% - 85% (no condensation)                                                                       |
| Storage               | Temperature  | -20°C - 60°C                                                                                      |
|                       | Humidity     | 10% - 90% (no condensation)                                                                       |
| Indicators            |              | Mic (3 colours) x 1, Ring (3 colours) x 1, Battery (3 colours) x 1                                |
| Buttons               |              | Mic x 1, Battery x 1, Pair x 1                                                                    |
| 1/0                   |              | USB Type C (for battery charging) x 1, Charger I/F (4pin) x 1                                     |
| Accessories           |              | Battery (RM-WBT) x 1, Owner's Manual x 1                                                          |
| Options               |              | Replacement Battery RM-WBT                                                                        |
|                       |              |                                                                                                   |