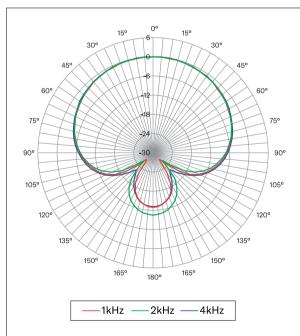

#### **General Specifications**

| RM-WDR                  |              |                                                                                                      |
|-------------------------|--------------|------------------------------------------------------------------------------------------------------|
| Description             |              | Wireless Microphone                                                                                  |
| Colour                  |              | Black                                                                                                |
| Dimensions (W x D x H)  |              | W 89.0 mm x D 89.0 mm x H 26.0 mm (including rubber feet)                                            |
| Weight                  |              | 130 g (including battery)                                                                            |
| Directivity             |              | Unidirectional                                                                                       |
| Frequency Response      |              | 160 Hz - 16 kHz                                                                                      |
| Sensitivity             |              | -15.4 dBFS/Pa                                                                                        |
| Power                   |              | Rechargeable Li-ion Battery 3.6 V 2350 mA/h. For Charge I/F: USB Type C, RM-WCH-8 Charger I/F (4pin) |
| Maximum Power Consumpti | ion          | 5.0 V 0.7 A                                                                                          |
| Battery                 | Talk Time    | Approximately 20 hours                                                                               |
|                         | Standby Time | 7 days                                                                                               |
|                         | Charge Time  | Full charging: 5 hours (80% charging: 3 hours)                                                       |
| In Operation            | Temperature  | 0°C - 40°C                                                                                           |
|                         | Humidity     | 20% - 85% (no condensation)                                                                          |
| In Charging             | Temperature  | 5°C - 40°C                                                                                           |
|                         | Humidity     | 20% - 85% (no condensation)                                                                          |
| Storage                 | Temperature  | -20°C - 60°C                                                                                         |
|                         | Humidity     | 10% - 90% (no condensation)                                                                          |
| Indicators              |              | Mic (3 colours) x 1, Battery (3 colours) x 1                                                         |
| Buttons                 |              | Mic x 1, Battery x 1, Pair x 1                                                                       |
| I/0                     |              | USB Type C (for battery charging) x 1, Charger I/F (4pin) x 1                                        |
| Accessories             |              | Battery (RM-WBT) x 1, Owner's Manual x 1                                                             |
| Options                 |              | Replacement Battery RM-WBT                                                                           |
| RM-WOM                  |              |                                                                                                      |
| Description             |              | Wireless Microphone                                                                                  |
| Colour                  |              | Black                                                                                                |
| Dimensions (W x D x H)  |              | W 89.0 mm x D 89.0 mm x H 26.0 mm (including rubber feet)                                            |
| Weight                  |              | 126 g (including battery)                                                                            |
| Directivity             |              | Omnidirectional                                                                                      |
| Frequency Response      |              | 160 Hz - 16 kHz                                                                                      |
| Sensitivity             |              | -14 dBFS/Pa                                                                                          |
| Power                   |              | Rechargeable Li-ion Battery 3.6 V 2350 mA/h. For Charge I/F: USB Type C, RM-WCH Charger I/F (4pin)   |
| Maximum Power Consumpti | ion          | 5.0 V 0.7 A                                                                                          |
| Battery                 | Talk Time    | Approximately 20 hours                                                                               |
|                         | Standby Time | 7 days                                                                                               |
|                         | Charge Time  | Full charging: 5 hours (80% charging: 3 hours)                                                       |
| In Operation            | Temperature  | 0°C - 40°C                                                                                           |
|                         | Humidity     | 20% - 85% (no condensation)                                                                          |
| In Charging             | Temperature  | 5°C - 40°C                                                                                           |
|                         | Humidity     | 20% - 85% (no condensation)                                                                          |
| Storage                 | Temperature  | -20°C - 60°C                                                                                         |
|                         | Humidity     | 10% - 90% (no condensation)                                                                          |
|                         |              |                                                                                                      |
| Indicators              |              | Mic (3 colours) x 1, Battery (3 colours) x 1                                                         |
| Indicators<br>Buttons   |              | Mic (3 colours) x 1, Battery (3 colours) x 1         Mic x 4, Battery x 1, Pair x 1                  |
|                         |              |                                                                                                      |
| Buttons                 |              | Mic x 4, Battery x 1, Pair x 1                                                                       |