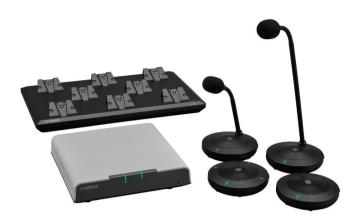

#### Overview

Flexible wireless microphones system customized to your use case.

#### Features

- Wireless system using 1.9 GHz, composed of access point, microphone, and charging station
- The access point supports 8 channels
- Available microphone formfactors: 6" (15 cm) gooseneck, 12" (30 cm) gooseneck, omnidirectional boundary, and cardioid directional boundary
- Approximately 20 hours of continuous microphone operation time using the included Li-ion battery
- Standard network audio support for "Dante"
- Utilizes one PoE+ network cable connection avoiding wiring problems and enabling audio control via Dante
- The Web UI Setup Wizard allows for effortless configuration, microphone pairing, audio routing, and other system management