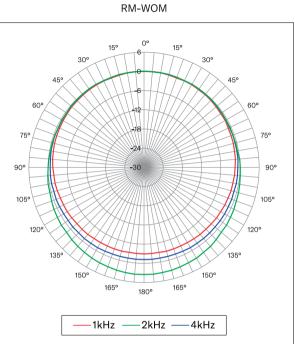

#### **General Specifications**

| RM-WDR                  |              |                                                                                                      |
|-------------------------|--------------|------------------------------------------------------------------------------------------------------|
| Description             |              | Wireless Microphone                                                                                  |
| Colour                  |              | Black                                                                                                |
| Dimensions (W x D x H)  |              | W 89.0 mm x D 89.0 mm x H 26.0 mm (including rubber feet)                                            |
| Weight                  |              | 130 g (including battery)                                                                            |
| Directivity             |              | Unidirectional                                                                                       |
| Frequency Response      |              | 160 Hz - 16 kHz                                                                                      |
| Sensitivity             |              | -15.4 dBFS/Pa                                                                                        |
| Power                   |              | Rechargeable Li-ion Battery 3.6 V 2350 mA/h. For Charge I/F: USB Type C, RM-WCH-8 Charger I/F (4pin) |
| Maximum Power Consumpti | ion          | 5.0 V 0.7 A                                                                                          |
| Battery                 | Talk Time    | Approximately 20 hours                                                                               |
|                         | Standby Time | 7 days                                                                                               |
|                         | Charge Time  | Full charging: 5 hours (80% charging: 3 hours)                                                       |
| In Operation            | Temperature  | 0°C - 40°C                                                                                           |
|                         | Humidity     | 20% - 85% (no condensation)                                                                          |
| In Charging             | Temperature  | 5°C - 40°C                                                                                           |
|                         | Humidity     | 20% - 85% (no condensation)                                                                          |
| Storage                 | Temperature  | -20°C - 60°C                                                                                         |
|                         | Humidity     | 10% - 90% (no condensation)                                                                          |
| Indicators              |              | Mic (3 colours) x 1, Battery (3 colours) x 1                                                         |
| Buttons                 |              | Mic x 1, Battery x 1, Pair x 1                                                                       |
| I/0                     |              | USB Type C (for battery charging) x 1, Charger I/F (4pin) x 1                                        |
| Accessories             |              | Battery (RM-WBT) x 1, Owner's Manual x 1                                                             |
| Options                 |              | Replacement Battery RM-WBT                                                                           |
| RM-WOM                  |              |                                                                                                      |
| Description             |              | Wireless Microphone                                                                                  |
| Colour                  |              | Black                                                                                                |
| Dimensions (W x D x H)  |              | W 89.0 mm x D 89.0 mm x H 26.0 mm (including rubber feet)                                            |
| Weight                  |              | 126 g (including battery)                                                                            |
| Directivity             |              | Omnidirectional                                                                                      |
| Frequency Response      |              | 160 Hz - 16 kHz                                                                                      |
| Sensitivity             |              | -14 dBFS/Pa                                                                                          |
| Power                   |              | Rechargeable Li-ion Battery 3.6 V 2350 mA/h. For Charge I/F: USB Type C, RM-WCH Charger I/F (4pin)   |
| Maximum Power Consumpti | ion          | 5.0 V 0.7 A                                                                                          |
| Battery                 | Talk Time    | Approximately 20 hours                                                                               |
|                         | Standby Time | 7 days                                                                                               |
|                         | Charge Time  | Full charging: 5 hours (80% charging: 3 hours)                                                       |
| In Operation            | Temperature  | 0°C - 40°C                                                                                           |
|                         | Humidity     | 20% - 85% (no condensation)                                                                          |
| In Charging             | Temperature  | 5°C - 40°C                                                                                           |
|                         | Humidity     | 20% - 85% (no condensation)                                                                          |
| Storage                 | Temperature  | -20°C - 60°C                                                                                         |
|                         | Humidity     | 10% - 90% (no condensation)                                                                          |
|                         |              |                                                                                                      |
| Indicators              |              | Mic (3 colours) x 1, Battery (3 colours) x 1                                                         |
| Indicators<br>Buttons   |              | Mic (3 colours) x 1, Battery (3 colours) x 1         Mic x 4, Battery x 1, Pair x 1                  |
|                         |              |                                                                                                      |
| Buttons                 |              | Mic x 4, Battery x 1, Pair x 1                                                                       |