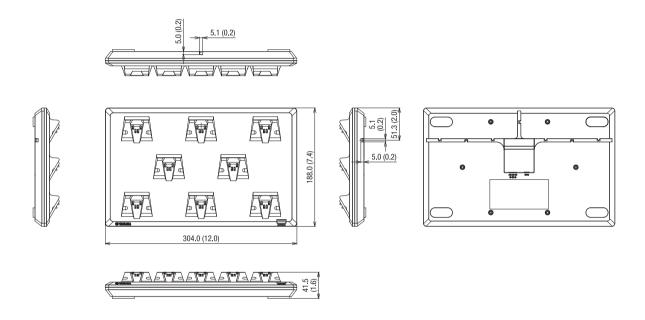

#### Features

- Wireless system using 1.9 GHz, composed of access point, microphone, and charging station
- The access point supports 8 channels
- Available microphone formfactors: 6" (15 cm) gooseneck, 12" (30 cm) gooseneck, omnidirectional boundary, and cardioid directional boundary
- Approximately 20 hours of continuous microphone operation time using the included Li-ion battery
- Standard network audio support for "Dante"
- Utilizes one PoE+ network cable connection avoiding wiring problems and enabling audio control via Dante
- The Web UI Setup Wizard allows for effortless configuration, microphone pairing, audio routing, and other system management