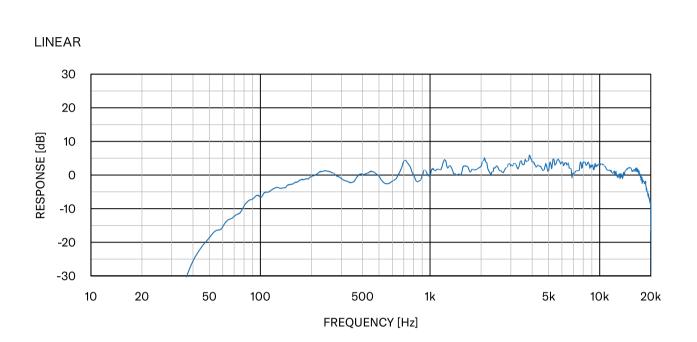

#### **General Specifications**

| RM-WDR                  |              |                                                                                                      |
|-------------------------|--------------|------------------------------------------------------------------------------------------------------|
| Description             |              | Wireless Microphone                                                                                  |
| Colour                  |              | Black                                                                                                |
| Dimensions (W x D x H)  |              | W 89.0 mm x D 89.0 mm x H 26.0 mm (including rubber feet)                                            |
| Weight                  |              | 130 g (including battery)                                                                            |
| Directivity             |              | Unidirectional                                                                                       |
| Frequency Response      |              | 160 Hz - 16 kHz                                                                                      |
| Sensitivity             |              | -15.4 dBFS/Pa                                                                                        |
| Power                   |              | Rechargeable Li-ion Battery 3.6 V 2350 mA/h. For Charge I/F: USB Type C, RM-WCH-8 Charger I/F (4pin) |
| Maximum Power Consumpti | ion          | 5.0 V 0.7 A                                                                                          |
| Battery                 | Talk Time    | Approximately 20 hours                                                                               |
|                         | Standby Time | 7 days                                                                                               |
|                         | Charge Time  | Full charging: 5 hours (80% charging: 3 hours)                                                       |
| In Operation            | Temperature  | 0°C - 40°C                                                                                           |
|                         | Humidity     | 20% - 85% (no condensation)                                                                          |
| In Charging             | Temperature  | 5°C - 40°C                                                                                           |
|                         | Humidity     | 20% - 85% (no condensation)                                                                          |
| Storage                 | Temperature  | -20°C - 60°C                                                                                         |
|                         | Humidity     | 10% - 90% (no condensation)                                                                          |
| Indicators              |              | Mic (3 colours) x 1, Battery (3 colours) x 1                                                         |
| Buttons                 |              | Mic x 1, Battery x 1, Pair x 1                                                                       |
| I/0                     |              | USB Type C (for battery charging) x 1, Charger I/F (4pin) x 1                                        |
| Accessories             |              | Battery (RM-WBT) x 1, Owner's Manual x 1                                                             |
| Options                 |              | Replacement Battery RM-WBT                                                                           |
| RM-WOM                  |              |                                                                                                      |
| Description             |              | Wireless Microphone                                                                                  |
| Colour                  |              | Black                                                                                                |
| Dimensions (W x D x H)  |              | W 89.0 mm x D 89.0 mm x H 26.0 mm (including rubber feet)                                            |
| Weight                  |              | 126 g (including battery)                                                                            |
| Directivity             |              | Omnidirectional                                                                                      |
| Frequency Response      |              | 160 Hz - 16 kHz                                                                                      |
| Sensitivity             |              | -14 dBFS/Pa                                                                                          |
| Power                   |              | Rechargeable Li-ion Battery 3.6 V 2350 mA/h. For Charge I/F: USB Type C, RM-WCH Charger I/F (4pin)   |
| Maximum Power Consumpti | ion          | 5.0 V 0.7 A                                                                                          |
| Battery                 | Talk Time    | Approximately 20 hours                                                                               |
|                         | Standby Time | 7 days                                                                                               |
|                         | Charge Time  | Full charging: 5 hours (80% charging: 3 hours)                                                       |
| In Operation            | Temperature  | 0°C - 40°C                                                                                           |
|                         | Humidity     | 20% - 85% (no condensation)                                                                          |
| In Charging             | Temperature  | 5°C - 40°C                                                                                           |
|                         | Humidity     | 20% - 85% (no condensation)                                                                          |
| Storage                 | Temperature  | -20°C - 60°C                                                                                         |
|                         | Humidity     | 10% - 90% (no condensation)                                                                          |
|                         |              |                                                                                                      |
| Indicators              |              | Mic (3 colours) x 1, Battery (3 colours) x 1                                                         |
| Indicators<br>Buttons   |              | Mic (3 colours) x 1, Battery (3 colours) x 1         Mic x 4, Battery x 1, Pair x 1                  |
|                         |              |                                                                                                      |
| Buttons                 |              | Mic x 4, Battery x 1, Pair x 1                                                                       |