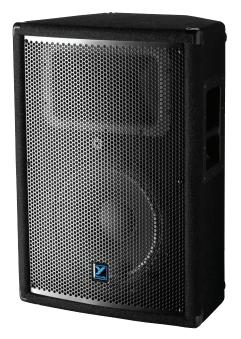

## **Overview**

The YX12C delivers outstanding performance in a highly versatile full range loudspeaker. Engineered in North America, the YX12C benefits from Yorkville's forty plus years of PA enclosure design experience in the creation of this compact general-purpose passive loudspeaker enclosure.

Designed with working musicians in mind, the modified trapezoidal shape ensures the YX12C can function equally as well as a front-of-house or monitor speaker.

## **Features**

- 400 Watts (Peak) 200 Watts (Program)
- 12-inch woofer with 1.4-inch voice coil
- 1-inch compression driver
- 90° x 40° HF dispersion
- Dual Bulb CTL<sup>™</sup> high frequency driver protection
- Designed for Front-of-House or Monitor applications
- Made in Canada