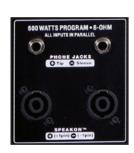

| System Type                           | 2-way                     |
|---------------------------------------|---------------------------|
| Powered or Passive                    | Passive                   |
| Program Power (watts)                 | 400 watts peak            |
|                                       | 200 watts program         |
| Biampable                             | No                        |
| Nominal Impedance (Ohms)              | 8                         |
| Max SPL (dB)                          | 122dB continuous          |
| Frequency Response (Hz +/- 3dB)       | 65 - 20k (Hz +/-3dB)      |
| Crossover Frequency (Hz)              | 1800Hz                    |
| LF Driver                             | 12"                       |
| HF Driver                             | 1.4" Aluminum (1" Throat) |
| HF Horn                               | Injection Molded ABS      |
| HF Dispersion (°H x °V)               | 90° x 40°                 |
| Inputs                                | 2 x Speakon               |
|                                       | 2 x 1/4"                  |
| Bar Handles                           | 2 x Side                  |
| Pole Mount Adapter (1 3/8-inch/3.5cm) | 1 Bottom                  |
| Enclosure Materials                   | 15mm (5/8inch) Plywood    |
| Grille                                | Powdered Coated           |
|                                       | Perforated Steel          |
| Covering / Finish                     | Black Ozite               |
| Dimensions (DWH xbackW, inches)       | 13.75 x 18 x 25.5 x 8.5   |
| Dimensions (DWH xbackW, cm)           | 34.9 x 45.7 x 64.8 x 21.6 |
| Weight (lbs/kg)                       | 37 / 16.8                 |
| Box Dimensions (LxWxH, inches)        | 18 x 21 x 26.4            |
| Box Dimensions (LxWxH, cm)            | 46 x 53 x 67              |