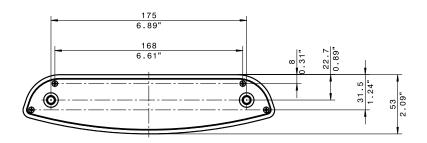

#### **ARCHITECT'S SPECIFICATION**

The wallmount antenna, consisting of two white rod antennas tuned to the 1.9 GHz frequency range and a rugged metal housing, shall be designed for unobtrusive antenna wall or tripod mount applications. The metal housing shall have two holes for attaching the rod antennas to the top and shall provide a 3/8" internal thread at the bottom for tripod attachment as well as two 9 mm (0.35") mounting holes at the rear for wall attachment. For easy cable management, the housing shall have a 16 mm (0.63") cable hole located at the rear and an additional cable notch provided at the rear bottom edge.

The dimensions (W x D x H) shall be 225 x 53 x 60 mm (8.86" x 2.09" x 2.36"). Weight shall be 640 grams (22.58 oz). The color of the wallmount antenna shall be white.

The wallmount antenna shall be the Sennheiser AMW 2.

# **DIMENSIONS**