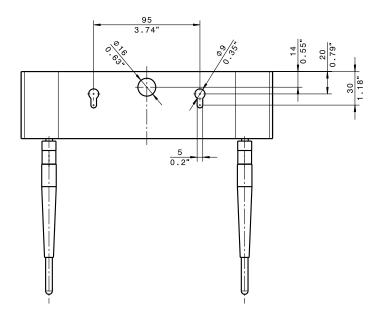

#### **ARCHITECT'S SPECIFICATION**

The wallmount antenna, consisting of two white rod antennas tuned to the 1.9 GHz frequency range and a rugged metal housing, shall be designed for unobtrusive antenna wall or tripod mount applications. The metal housing shall have two holes for attaching the rod antennas to the top and shall provide a 3/8" internal thread at the bottom for tripod attachment as well as two 9 mm (0.35") mounting holes at the rear for wall attachment. For easy cable management, the housing shall have a 16 mm (0.63") cable hole located at the rear and an additional cable notch provided at the rear bottom edge.

# **DIMENSIONS**