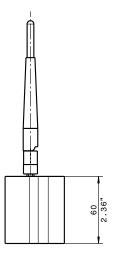

#### **ARCHITECT'S SPECIFICATION**

The wallmount antenna, consisting of two white rod antennas tuned to the 1.9 GHz frequency range and a rugged metal housing, shall be designed for unobtrusive antenna wall or tripod mount applications. The metal housing shall have two holes for attaching the rod antennas to the top and shall provide a 3/8" internal thread at the bottom for tripod attachment as well as two 9 mm (0.35") mounting holes at the rear for wall attachment. For easy cable management, the housing shall have a 16 mm (0.63") cable hole located at the rear and an additional cable notch provided at the rear bottom edge.

# **DIMENSIONS**