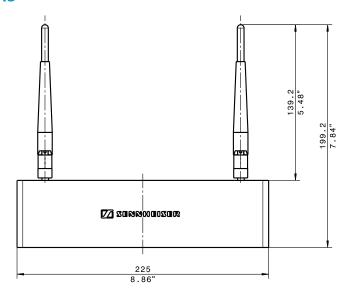

The dimensions (W x D x H) shall be 225 x 53 x 60 mm (8.86" x 2.09" x 2.36"). Weight shall be 640 grams (22.58 oz). The color of the wallmount antenna shall be white.

The wallmount antenna shall be the Sennheiser AMW 2.

# **DIMENSIONS**