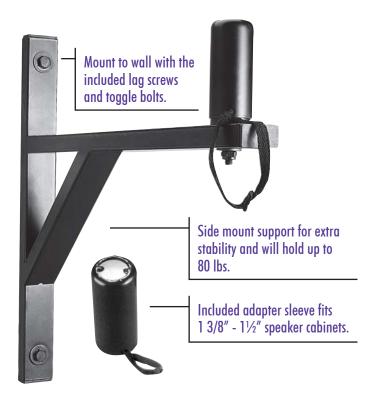

# **Wall Mount Speaker Bracket**

## FEATURES AND BENEFITS

Ideal for sound contractors, mount this bracket on the walls at night clubs, recording studios, home multi-media rooms, schools or just about anywhere! With the included adapter sleeve this wall mount makes for a universal fit 1 3/8" - 11/2". Also includes screws for assembly.

## PRODUCT SPECIFICATIONS

> **Applications:** Mounting small speaker cabinets

> Weight Capacity: 80 lbs.

> **Tubing:** 20mm x 40mm rectangular

> Length of Bracket Arm: 151/2"

(measured from inside of wall bracket to center of adapter sleeve)

> Construction: All-Steel

> Color: Black Powder Coat Finish

Model#: \$\$7914B Inv#: 48516

List Price: \$96.99 Map Price: \$59.95

Call The Music People today to place your order

WEB: On-Stage.com | EMAIL: SalesOSS@MusicPeopleInc.com