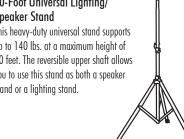

#### LS/SS7770

#### 10-Foot Universal Lighting/ Speaker Stand

This heavy-duty universal stand supports up to 140 lbs. at a maximum height of 10 feet. The reversible upper shaft allows you to use this stand as both a speaker stand or a lighting stand.