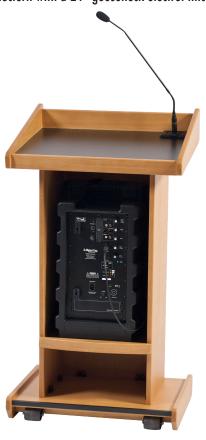

### **Technical Specifications**

The Admiral lectern is an impressive companion for Liberty Platinum, Go Getter or Explorer PRO portable sound systems. The sound system fits securely into the rich oak cabinet space. Simply plug the microphone connection cable into the back of the sound system, and you have turned a portable sound system into a formal, powered lectern with a 24" gooseneck electret microphone.

Lectern Ships Flat in One Box (Sound System Ships Separately)

Easy Assembly with Phillips Screwdriver (Not Included)

Microphone Cable with XLR Connector Routed to Center Console for Easy Access