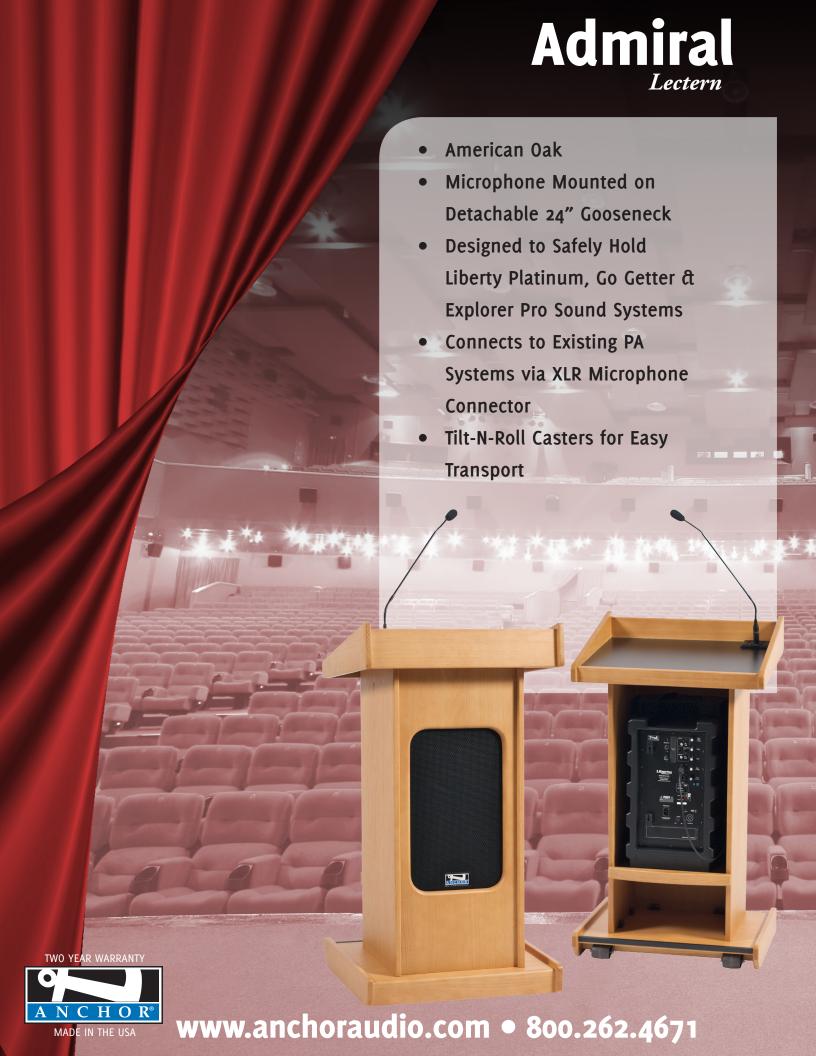

# Admiral Lectern System

### **Technical Specifications**

The Admiral lectern is an impressive companion for Liberty Platinum, Go Getter or Explorer PRO portable sound systems. The sound system fits securely into the rich oak cabinet space. Simply plug the microphone connection cable into the back of the sound system, and you have turned a portable sound system into a formal, powered lectern with a 24" gooseneck electret microphone.

#### **Features**

Designed to Safely Hold Anchor Liberty, Go Getter or Explorer Pro Sound System

Gooseneck Electret Microphone to Pick Up Even the Most Soft-spoken Presenters

Connects to Existing P.A. Systems Via XLR Microphone Connector

Shock-Absorbing Microphone Mount Lets You Boost Volume Without Adding Feedback/ **Vibration Noise** 

Microphone Mounted on Detachable 24" Gooseneck

Tilt-N-Roll Casters with Safety Strap for Easy Transport

Lectern Ships Flat in One Box (Sound System Ships Separately)

Easy Assembly with Phillips Screwdriver (Not Included)

Microphone Cable with XLR Connector Routed to Center Console for Easy Access