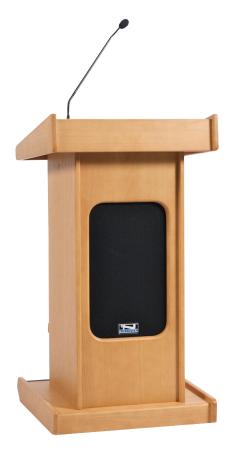

### **Technical Specifications**

The Admiral lectern is an impressive companion for Liberty Platinum, Go Getter or Explorer PRO portable sound systems. The sound system fits securely into the rich oak cabinet space. Simply plug the microphone connection cable into the back of the sound system, and you have turned a portable sound system into a formal, powered lectern with a 24" gooseneck electret microphone.

#### **Features**

Designed to Safely Hold Anchor Liberty, Go Getter or Explorer Pro Sound System

Gooseneck Electret Microphone to Pick Up Even the Most Soft-spoken Presenters

Connects to Existing P.A. Systems Via XLR Microphone Connector

#### **SOLID AMERICAN OAK**

(Sound System Not Included)