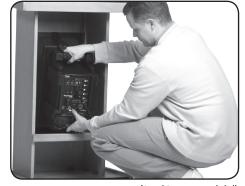

### **Technical Specifications**

The Admiral lectern is an impressive companion for Liberty Platinum, Go Getter or Explorer PRO portable sound systems. The sound system fits securely into the rich oak cabinet space. Simply plug the microphone connection cable into the back of the sound system, and you have turned a portable sound system into a formal, powered lectern with a 24" gooseneck electret microphone.

Lectern Ships Flat in One Box (Sound System Ships Separately)

Easy Assembly with Phillips Screwdriver (Not Included)

Microphone Cable with XLR Connector Routed to Center Console for Easy Access