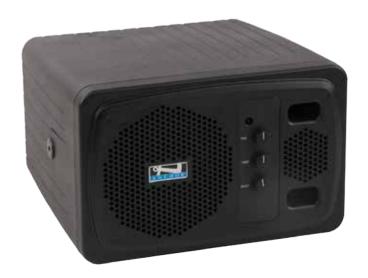

# AN-135+ Speaker Monitor

- Reaches Crowds of 150+
- Lightweight Only 4.5 lbs.
- 30 Watt Amplifier
- Line Input for Audio Source
- Line Output for Daisy Chain of Multiple Units - 3.5 mm
- Mounts to Wall or Ceiling
- Available in Black or White

#### **Features**

Reach Crowds Of 150+

103 dB Of Clear Sound

30 Watt Amplifier Equals Lots of Sound

4.5 Woofer and 10mm Dome Tweeter

Two Line In Jacks: 1/4" and 3.5 mm for Audio Source

3.5 mm Line Out Jack to Daisy Chain Multiple Systems or Record Output

Built-in bracket mount screws for easy installation (bracket with allen wrench sold separately)

Three Prong Power Receptacle

Weighs Just 4.5 Pounds

Available in Black or White