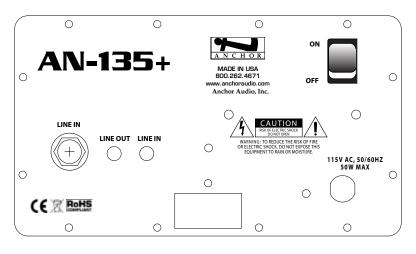

### **Technical Specifications**

 Rated Power Output
 30 Watts

 Max SPL @ Rated Power
 103 dB @ 1 meter

 Frequency Response
 65Hz - 18KHz ±3dB

Speaker Type 4.5" woofer, 10 mm dome tweeter Line Out Jack line level, 3.5 mm - stereo

Line In Jack line level, 3.5 mm - stereo & 1/4" phone - mono AC Power Req. 100 - 240 VAC, 47/63 Hz (50W Max.)

Export Model 208 - 240 VAC, 50/60 Hz

Fuse Rating T 1.0A / 250V

Export Model T 0.5A / 250V (internally mounted)
Dimensions (HWD) 5.25" x 8.4" x 9" (13 x 21 x 23 cm)