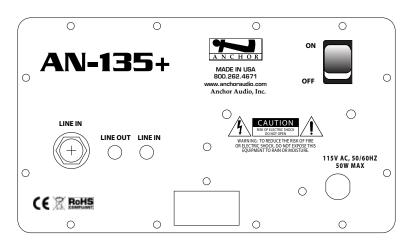

Built-in bracket mount screws for easy installation (bracket with allen wrench sold separately)

Three Prong Power Receptacle

Weighs Just 4.5 Pounds

Available in Black or White

(AN-135 Control Panel Shown)

30 Watts 103 dB @ 1 meter 65Hz - 18KHz ±3dB 4.5" woofer, 10 mm dome tweeter line level. 3.5 mm - stereo line level, 3.5 mm - stereo & 1/4" phone - mono 100 - 240 VAC, 47/63 Hz (50W Max.) 208 - 240 VAC, 50/60 Hz T 1.0A / 250V T 0.5A / 250V (internally mounted) 5.25" x 8.4" x 9" (13 x 21 x 23 cm) 3.5 lbs / 1.58 Kg