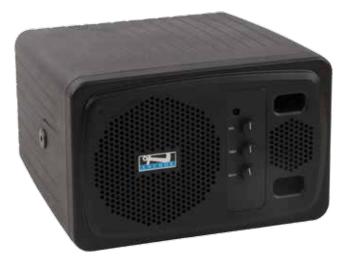

## AN-135+ Speaker Monitor

The Anchor Audio AN-135+ speaker is a light-weight, easy to use system that fills the room with sound. The AN-135+ is ideal for use with a video projector, PC or CD/DVD player. Where do you use an AN-135+? Class room or conference room, anywhere that requires sound coverage for groups up to 100 people.

## Features

Reach Crowds Of 150+

103 dB Of Clear Sound

30 Watt Amplifier Equals Lots of Sound

4.5 Woofer and 10mm Dome Tweeter

Two Line In Jacks: 1/4" and 3.5 mm for Audio Source

3.5 mm Line Out Jack to Daisy Chain Multiple Systems or Record Output

Built-in bracket mount screws for easy installation (bracket with allen wrench sold separately)

Three Prong Power Receptacle

Weighs Just 4.5 Pounds

Available in Black or White

(AN-135 Control Panel Shown)