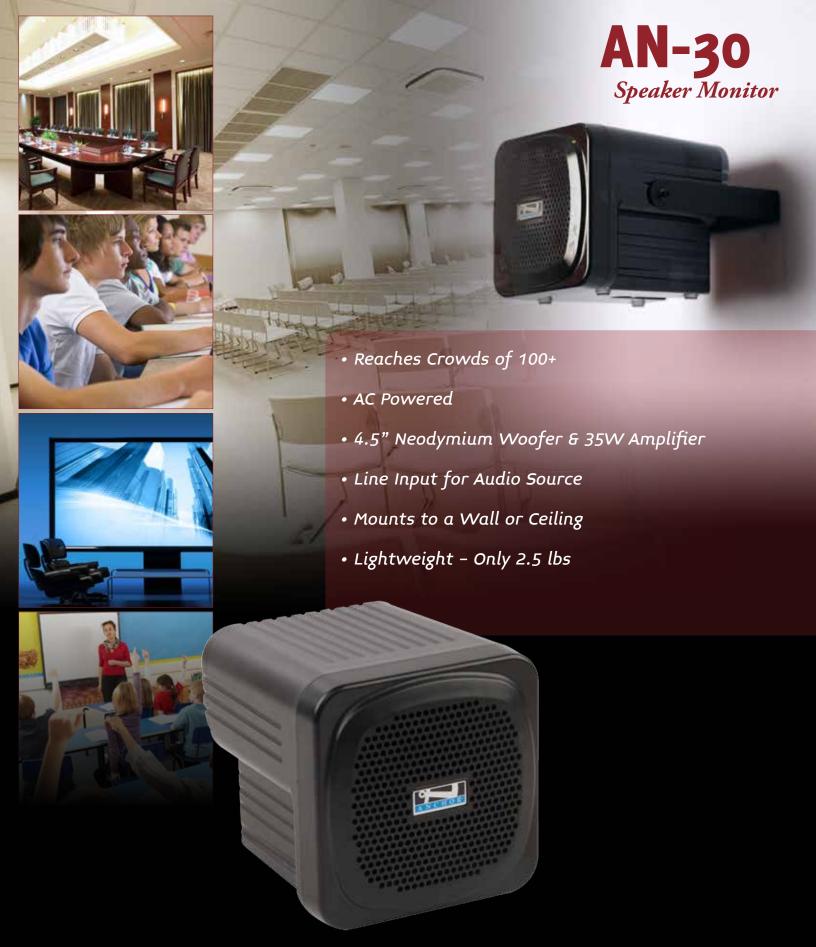

# AN-30 Speaker Monitor

**Technical Specifications** 

## **Features**

Reach Crowds of 100+

Built-in bracket Mount for Wall or Ceiling

Lightweight at only 2.5 Pounds

Two Line In Jacks: 1/4" & 3.5 mm Line Input for Audio Source

Line Out Jack: 3.5 mm "Daisy Chain" Multiple AN-30 Units

4.5" Woofer & 30W Amplifier

The AN-30 speaker is the smallest system in the Anchor Audio line of products and offers a lot of sound in such a small cube. With 30 watts of rated power output, the AN-30 can cover a typical sized conference room or classroom with ease. The AN-30 is so lightweight at just over two pounds that it mounts to a wall or ceiling bracket quite effortlessly. Combine an AN-30 with a projector in a classroom for the perfect audio visual solution.