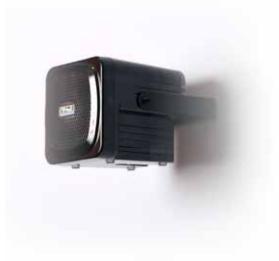

## **Features**

Reach Crowds of 100+

Built-in bracket Mount for Wall or Ceiling

Lightweight at only 2.5 Pounds

Two Line In Jacks: 1/4" & 3.5 mm Line Input for Audio Source

Line Out Jack: 3.5 mm "Daisy Chain" Multiple AN-30 Units

4.5" Woofer & 30W Amplifier

The AN-30 speaker is the smallest system in the Anchor Audio line of products and offers a lot of sound in such a small cube. With 30 watts of rated power output, the AN-30 can cover a typical sized conference room or classroom with ease. The AN-30 is so lightweight at just over two pounds that it mounts to a wall or ceiling bracket quite effortlessly. Combine an AN-30 with a projector in a classroom for the perfect audio visual solution.