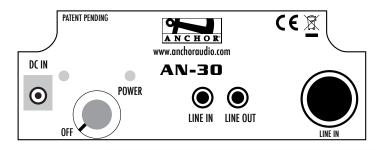

## **Features**

Reach Crowds of 100+

Built-in bracket Mount for Wall or Ceiling

Lightweight at only 2.5 Pounds

Two Line In Jacks: 1/4" & 3.5 mm Line Input for Audio Source

Line Out Jack: 3.5 mm "Daisy Chain" Multiple AN-30 Units

# **Technical Specifications**

**Rated Power Output** 30 watts Max SPL @ Rated Power

100 dB @ 1 meter Frequency Response 100Hz - 15KHz ±3dB Speaker Type 4.5" Neodymium woofer Line Out Jack line level, 3.5 mm - stereo Line In Jack line level, 3.5 mm - stereo

### AN-30 MODELS

**AN-30** AC powered speaker monitor

(AN-30 Control Panel)

800.262.4671

www.anchoraudio.com

**Anchor Audio, Inc.** 

Portable Sound Systems • Carlsbad, California