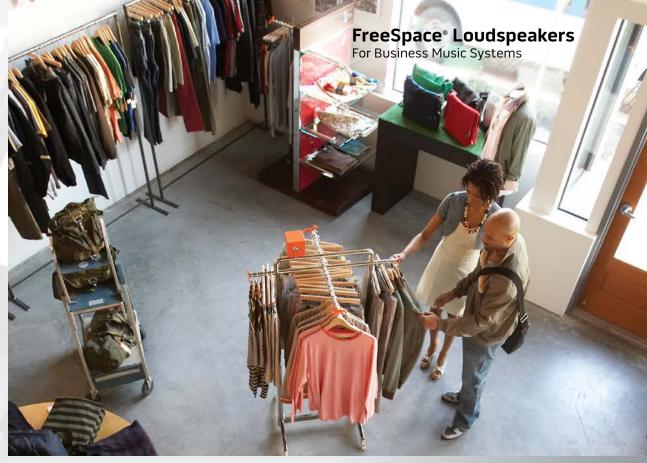

## The performance businesses want. The reliability and simplicity they need.

FreeSpace® loudspeakers are engineered with patented and proprietary technologies to meet the demands of business applications. Music is reproduced with depth and detail, helping to create an environment that enhances the customer experience and gives businesses a competitive edge. Pages and announcements can be heard clearly throughout the listening area. FreeSpace systems operate reliably throughout the day, every day.

## FreeSpace® Loudspeakers For Business Music Systems

|                                                                    | FreeSpace® 3<br>System                                | DS 16S & DS 16SE<br>Loudspeaker                                                     | DS 16F<br>Loudspeaker                                                               | DS 40SE<br>Loudspeaker                                                                | DS 40F<br>Loudspeaker                                                                 | DS 100SE<br>Loudspeaker                                                             | DS 100F<br>Loudspeaker                                                              | 302™A<br>Loudspeaker                                  | 203 <sup>™</sup><br>Loudspeaker                       | 360P Series II<br>Loudspeaker        |
|--------------------------------------------------------------------|-------------------------------------------------------|-------------------------------------------------------------------------------------|-------------------------------------------------------------------------------------|---------------------------------------------------------------------------------------|---------------------------------------------------------------------------------------|-------------------------------------------------------------------------------------|-------------------------------------------------------------------------------------|-------------------------------------------------------|-------------------------------------------------------|--------------------------------------|
|                                                                    |                                                       |                                                                                     | 80                                                                                  |                                                                                       | 8-                                                                                    |                                                                                     | 80                                                                                  | 1                                                     |                                                       | B                                    |
| Applications                                                       | Background Music<br>Foreground Music<br>Paging        | Background Music<br>Paging                                                          | Background Music<br>Paging                                                          | Background Music<br>Foreground Music<br>Paging                                        | Background Music<br>Foreground Music<br>Paging                                        | Foreground Music<br>Paging                                                          | Foreground Music<br>Paging                                                          | Background Music<br>Foreground Music<br>Paging        | Background Music<br>Foreground Music<br>Paging        | Background Music<br>Foreground Music |
| Frequency Range<br>(-10 dB)                                        | 40 Hz — 20 kHz                                        | 80 Hz — 19 kHz                                                                      | 80 Hz — 19 kHz                                                                      | 70 Hz — 19 kHz                                                                        | 70 Hz — 19 kHz                                                                        | 60 Hz — 20 kHz                                                                      | 60 Hz — 20 kHz                                                                      | 60 Hz — 19 kHz                                        | 45 Hz — 17 kHz                                        | 60 Hz — 15 kHz                       |
| Maximum SPL @ 1 M (calculated from sensitivity and power handling) | 100 dB SPL<br>(106 dB SPL peak)                       | 96 dB SPL<br>(102 dB SPL peak)                                                      | 96 dB SPL<br>(102 dB SPL peak)                                                      | 103 dB SPL<br>(109 dB SPL peak)                                                       | 103 dB SPL<br>(109 dB SPL peak)                                                       | 105 dB SPL<br>(111 dB SPL peak)                                                     | 105 dB SPL<br>(111 dB SPL peak)                                                     | 102 dB SPL<br>(108 dB SPL peak)                       | 104 dB SPL<br>(110 dB SPL peak)                       | 100 dB SPL<br>(106 dB SPL peak)      |
| Equalization                                                       | Use with 40 Hz<br>high-pass filter                    | Recommended<br>loudspeaker EQ<br>available or use<br>with 80 Hz<br>high-pass filter | Recommended<br>loudspeaker EQ<br>available or use<br>with 80 Hz<br>high-pass filter | Recommended<br>loudspeaker EQ<br>available or use<br>with a 70 Hz<br>high-pass filter | Recommended<br>loudspeaker EQ<br>available or use<br>with a 70 Hz<br>high-pass filter | Recommended<br>loudspeaker EQ<br>available or use<br>with 55 Hz<br>high-pass filter | Recommended<br>loudspeaker EQ<br>available or use<br>with 55 Hz<br>high-pass filter | Use with 65 Hz<br>high-pass filter                    | Use with 50 Hz<br>high-pass filter                    | Use with 60 Hz<br>high-pass filter   |
| Long-term<br>Power<br>Handling                                     | 200 W @ 70/100 V<br>or 100 W @ 6 Ω                    | 16 W @ 70/100 V<br>or 8 Ω                                                           | 16 W @ 70/100 V<br>or 8 Ω                                                           | 40 W @ 70/100 V<br>or 8 Ω                                                             | 40 W @ 70/100 V<br>or 8 Ω                                                             | 100 W @ 70/100 V<br>or 8 Ω                                                          | 100 W @ 70/100 V<br>or 8 Ω                                                          | 200 W @ 70/100 V<br>or 100 W @ 6 Ω                    | 75 W @ 70/100 V<br>or 100 W @ 6 Ω                     | 80 W @ 70/100 V                      |
| Installation                                                       | Indoor                                                | Indoor/Outdoor                                                                      | Indoor                                                                              | Indoor/Outdoor                                                                        | Indoor                                                                                | Indoor/Outdoor                                                                      | Indoor                                                                              | Indoor/Outdoor                                        | Indoor                                                | Outdoor/Indoor                       |
| Mounting                                                           | Flush Ceiling,<br>Surface Wall or Ceiling,<br>Pendant | Surface Wall or<br>Ceiling, Pole                                                    | Flush Ceiling,<br>Pendant                                                           | Surface Wall or<br>Ceiling, Pole                                                      | Flush Ceiling,<br>Pendant                                                             | Surface Wall or<br>Ceiling, Pole                                                    | Flush Ceiling,<br>Pendant                                                           | Surface Wall or<br>Ceiling                            | Surface Wall                                          | Inground                             |
| Venue Type                                                         | Retail, restaurant,<br>hospitality                    | Retail, restaurant,<br>hospitality,<br>transportation,<br>houses of worship         | Retail, restaurant,<br>hospitality,<br>transportation,<br>houses of worship         | Retail, restaurant,<br>hospitality,<br>transportation,<br>houses of worship           | Retail, restaurant,<br>hospitality,<br>transportation,<br>houses of worship           | Retail, restaurant,<br>hospitality,<br>transportation,<br>houses of worship         | Retail, restaurant,<br>hospitality,<br>transportation,<br>houses of worship         | Retail, restaurant,<br>hospitality,<br>transportation | Retail, restaurant,<br>hospitality,<br>transportation | Atriums, gardens,<br>theme parks     |
| Colors                                                             | Black or White<br>Paintable                           | Black or White<br>Paintable                                                         | Black or White<br>Paintable                                                         | Black or White<br>Paintable                                                           | Black or White<br>Paintable                                                           | Black or White<br>Paintable                                                         | Black or White<br>Paintable                                                         | Black or White<br>Paintable                           | Gray or White<br>Paintable                            | Green                                |