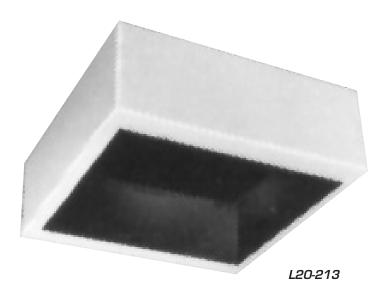

# L20-213

## Square Surface Mount Enclosure for APF Series Horns

#### Features

- Square Surface Enclosure For Mounting L20-101 Grille
- Conduit Knockouts and Mounting Holes Located in Top
- White Epoxy Finish

#### **General Description**

Works with APF Series Horns.

101/2" (270mm) square and 6" (152mm) deep.