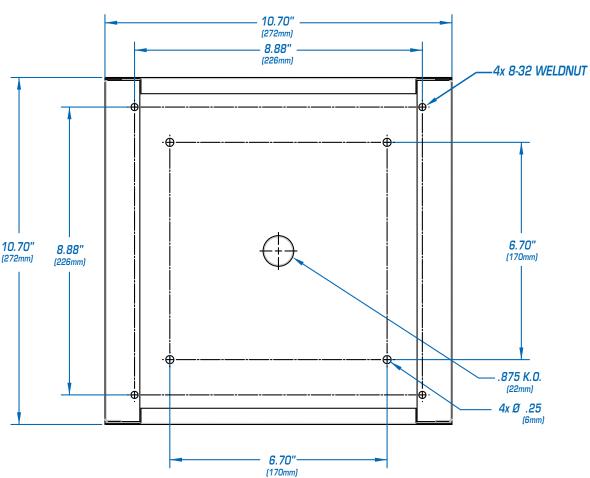

### **Specifications**

 Width
 10½" (270mm)

 Length
 10½" (270mm)

 Depth
 6" (152mm)

 Finish
 White Epoxy

Mounts APF Series Speakers