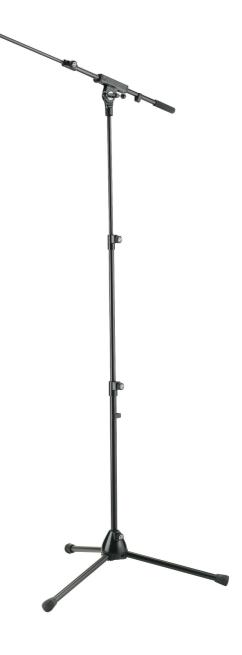

## 252 Microphone stand

| 25200-500-55 | - black |
|--------------|---------|
|--------------|---------|

## Data

| Boom arm           | 2-piece telescopic design              |
|--------------------|----------------------------------------|
| Boom arm clamping  | T-bar locking screw                    |
| Boom arm length    | from 19.291 to 31.299"                 |
| Height             | from 24.409 to 57.874"                 |
| Height adjustment  | non-scratching locking screws          |
| Leg construction   | socket with foldable legs              |
| Material           | steel                                  |
| Product Category   | Topline                                |
| Rod combination    | 3-piece folding design                 |
| Special features   | zinc die-cast base<br>folds very small |
| Threaded connector | 5/8"                                   |
| Туре               | black                                  |
| Weight             | 6.256 lbs                              |
|                    |                                        |

Three-piece telescoping shaft. Metal, non-marring height-adjustment mechanisms, complete with boom arm.