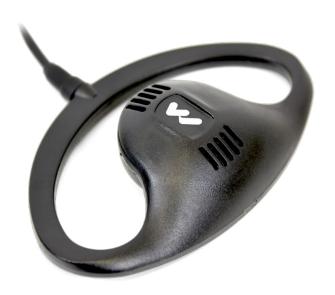

## EAR 022 Around-ear speaker earphone

Around-ear speaker earphone. Hangs on outside of ear. Excellent sound quality. Can be used with all Williams Sound receivers and Pocketalkers®. Rigorously tested and approved for quality, reliability and compatibility with Williams Sound systems.

| Style             | Around-ear speaker |
|-------------------|--------------------|
| Plug              | 3.5mm mono         |
| Cord              | 39"                |
| Driver Size       | 23 mm              |
| Nominal Impedance | 32Ω                |
| Freq. Response    | 20 - 20kHz         |
| Weight            | 15g                |
| Max Power Input   | 30 mW              |
| Sensitivity       | 118 dB @ 1kHz      |