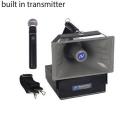

SW615A WIRELESS HANDHELD HALF-MILE HAILER includes built-in 16-channel UHF wireless microphone receiver, wireless handheld unidirectional mic with