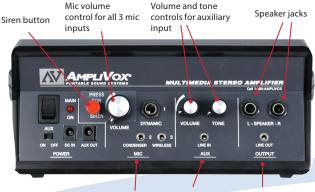

**BE HEARD ABOVE THE CROWD** Built-in 50 watt amplifier projects sound up to a half mile away.

**GO WIDE!** The weather proof horn speaker is designed to produce wider sound dispersion than other available products.

**GO LONG!** Runs up to 200 hours on 10 "D" cell batteries (not included or use the optional, rechargeable AmpliVox NiCad battery pack and S1460 AC adapter/recharger.

**COMMAND ATTENTION** Fingertip volume and tone controls and **push button emergency siren** give you fast, easy control in changing conditions.

Microphone jacks for dynamic, condenser and wireless mics

Auxiliary input for connection to any external audio device

Line out for recording or connection to another system or powered speaker

coil cord

SW 610A and SW615A models feature a built-in 16 Channel UHF wireless receiver from 584MHz -608MHz

#### Features/Specs:

- Reach up to 3,000 people, up to a half mile away
- 50 watt multimedia amplifier
- SPL 108 db 112 db
- SW models include a built-in 16-channel UHF wireless microphone receiver
- Dual wireless capability: two presenters can be wireless (with second optional Wireless Mic Kit - sold separately)
- · Emergency siren button
- Tapered weather resistant horns with power rating of 60 watts for wider sound dispersion
- Built-in tripod mount
- Easy to carry with comfort grip handle or included shoulder strap
- Dimensions: 12" H x 11" W x 10" D
- Made in USA
- 6 Year warranty on Hailer base unit