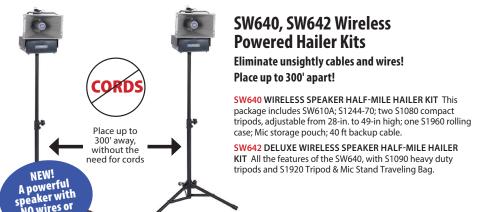

### Expand your outdoor sound system with a HAILER KIT

Reach from 100 to 5,000 people in areas from 1,000 to 30,000 sq. ft.

### **Additional Hailer Options:**

| Model      | Product Description                                                                                                                                                                                                                                                                                                                                                   | Shpt Wt. | MSRP       |
|------------|-----------------------------------------------------------------------------------------------------------------------------------------------------------------------------------------------------------------------------------------------------------------------------------------------------------------------------------------------------------------------|----------|------------|
| The Half-I | Aile Hailers                                                                                                                                                                                                                                                                                                                                                          |          |            |
| S610A      | <b>HALF-MILE HAILER</b> includes S805A 50-watt multimedia stereo amp, S2080 unidirectional dynamic handheld mic with 5-ft. coil cord & adjustable shoulder strap.                                                                                                                                                                                                     | 13 lbs   | \$559.00   |
| SW610A     | <b>WIRELESS HALF-MILE HAILER</b> includes SW805A 50-watt multimedia stereo amp with built-in 16-channel UHF wireless microphone receiver, wireless headset & lapel omni directional microphones & transmitter, shoulder strap.                                                                                                                                        | 13 lbs   | \$839.00   |
| SW615A     | WIRELESS HANDHELD HALF-MILE HAILER includes SW805A 50-watt multimedia stereo amp with built-in 16-channel UHF wireless microphone receiver & built in tripod mount; WIRELESS HANDHELD unidirectional mic with built in transmitter, shoulder strap.                                                                                                                   | 13 lbs.  | \$899.00   |
| The Half-N | Aile Hailer KITS (Includes carrying case with handles and wheels)                                                                                                                                                                                                                                                                                                     |          |            |
| SW630      | <b>WIRELESS HALF-MILE HAILER KIT</b> Includes SW610A, additional S1264 horn speaker; 40-ft. cable, two S1090 tripods, S1960 rugged reinforced nylon carrying case with luggage handle & wheels.                                                                                                                                                                       | 37 lbs   | \$1,382.00 |
| SW632      | <b>DELUXE WIRELESS HALF-MILE HAILER KIT</b> Includes SW610A, additional S1264 horn speaker; 40-ft. cable, two S1080 heavy duty tripods, rugged reinforced nylon carrying case with luggage handle & wheels.                                                                                                                                                           | 40 lbs   | \$1,555.00 |
| SW635      | <b>WIRELESS HANDHELD HALF-MILE HAILER KIT</b> Includes SW615A, additional S1264 horn speaker; 40-ft. cable, two S1090 tripods, S1960 rugged reinforced nylon carrying case with luggage handle & wheels.                                                                                                                                                              | 37 lbs   | \$1,442.00 |
| SW637      | <b>DELUXE WIRELESS HANDHELD HALF-MILE HAILER KIT</b> Includes SW615A, additional S1264 horn speaker; 40-ft. cable, two S1080 heavy duty tripods, rugged reinforced nylon carrying case with luggage handle & wheels.                                                                                                                                                  | 37 lbs   | \$1,615.00 |
| SW640      | <b>WIRELESS SPEAKER HALF-MILE HAILER KIT</b> includes SW610A; S1244-70; two S1090 tripods; one S1960 rolling case; Mic storage pouch; 40 ft cable.                                                                                                                                                                                                                    | 37 lbs   | \$1,726.00 |
| SW642      | <b>DELUXE WIRELESS SPEAKER HALF-MILE HAILER KIT</b> includes one SW610A; S1244-70; two S1080 heavy duty tripods; 1 S1960 rolling case; Mic storage pouch; 40 ft cable.                                                                                                                                                                                                | 70 lbs   | \$1,899.00 |
| SW660      | <b>WIRELESS QUAD HORN HALF-MILE HAILER KIT</b> includes one SW805A amp on a compact tripod, with two pairs of wired horn speakers on two compact stands, adjustable from 28-in. to 49-in. high, 27-in. folded; two 40-ft. cords, two 'Y' adapters, wireless lapel & headset mics. This comes with a large nylon carrying case with luggage handle & wheels.           | 104 lbs  | \$1,681.00 |
| SW662      | <b>DELUXE WIRELESS QUAD HORN HALF-MILE HAILER KIT</b> includes one SW805A amp on compact tripod, with four horn speakers mounted in two pairs on two tall tripods, adjustable from 44-in. to 84-in. high, 43-in. folded; two 40-ft. cords, two 'Y' adapters; wireless lapel & headset mics. This comes with a large nylon carrying case with luggage handle & wheels. | 106 lbs  | \$1,843.00 |
| Additiona  | l Hailer Systems                                                                                                                                                                                                                                                                                                                                                      |          |            |
| SW664      | MOBILE LINE ARRAY HAILER                                                                                                                                                                                                                                                                                                                                              | 37 lbs.  | \$1,843.00 |
| SW6240     | ALL-WEATHER HAILER PA SYSTEM                                                                                                                                                                                                                                                                                                                                          | 58LBS.   | \$2,620.00 |
| SW6200     | BLUETOOTH RADIO HAILER                                                                                                                                                                                                                                                                                                                                                | 15 LBS.  | \$944.00   |
| SW6210     | RADIO HAILER WITH 2 MURS RADIOS                                                                                                                                                                                                                                                                                                                                       | 17 LBS.  | \$1,364.00 |