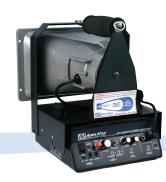

## **Half-Mile Hailer** Outdoor Portable Sound System **Project clear sound up to a half mile away!**

The Half-Mile Hailer is great for use in high noise areas and large open spaces. Use it to direct emergency crews and alert crowds in areas as large as a football field! Great for crowd control, public safety, law enforcement, athletic events, band practice, field days, outdoor marketing events, auctioneers, political campaigns, missionaries — any outdoor event.

**BE HEARD ABOVE THE CROWD** Built-in 50 watt amplifier projects sound up to a half mile away.

**GO WIDE!** The weather proof horn speaker is designed to produce wider sound dispersion than other available products.