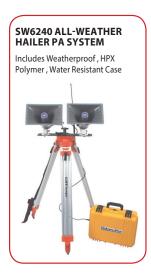

### **Additional Hailer Options:**

| Model      | Product Description                                                                                                                                                                                                                                                                                                                                                   | Shpt Wt. | MSRP       |
|------------|-----------------------------------------------------------------------------------------------------------------------------------------------------------------------------------------------------------------------------------------------------------------------------------------------------------------------------------------------------------------------|----------|------------|
| The Half-I | Aile Hailers                                                                                                                                                                                                                                                                                                                                                          |          |            |
| S610A      | <b>HALF-MILE HAILER</b> includes S805A 50-watt multimedia stereo amp, S2080 unidirectional dynamic handheld mic with 5-ft. coil cord & adjustable shoulder strap.                                                                                                                                                                                                     | 13 lbs   | \$559.00   |
| SW610A     | <b>WIRELESS HALF-MILE HAILER</b> includes SW805A 50-watt multimedia stereo amp with built-in 16-channel UHF wireless microphone receiver, wireless headset & lapel omni directional microphones & transmitter, shoulder strap.                                                                                                                                        | 13 lbs   | \$839.00   |
| SW615A     | WIRELESS HANDHELD HALF-MILE HAILER includes SW805A 50-watt multimedia stereo amp with built-in 16-channel UHF wireless microphone receiver & built in tripod mount; WIRELESS HANDHELD unidirectional mic with built in transmitter, shoulder strap.                                                                                                                   | 13 lbs.  | \$899.00   |
| The Half-N | Aile Hailer KITS (Includes carrying case with handles and wheels)                                                                                                                                                                                                                                                                                                     |          |            |
| SW630      | <b>WIRELESS HALF-MILE HAILER KIT</b> Includes SW610A, additional S1264 horn speaker; 40-ft. cable, two S1090 tripods, S1960 rugged reinforced nylon carrying case with luggage handle & wheels.                                                                                                                                                                       | 37 lbs   | \$1,382.00 |
| SW632      | <b>DELUXE WIRELESS HALF-MILE HAILER KIT</b> Includes SW610A, additional S1264 horn speaker; 40-ft. cable, two S1080 heavy duty tripods, rugged reinforced nylon carrying case with luggage handle & wheels.                                                                                                                                                           | 40 lbs   | \$1,555.00 |
| SW635      | <b>WIRELESS HANDHELD HALF-MILE HAILER KIT</b> Includes SW615A, additional S1264 horn speaker; 40-ft. cable, two S1090 tripods, S1960 rugged reinforced nylon carrying case with luggage handle & wheels.                                                                                                                                                              | 37 lbs   | \$1,442.00 |
| SW637      | <b>DELUXE WIRELESS HANDHELD HALF-MILE HAILER KIT</b> Includes SW615A, additional S1264 horn speaker; 40-ft. cable, two S1080 heavy duty tripods, rugged reinforced nylon carrying case with luggage handle & wheels.                                                                                                                                                  | 37 lbs   | \$1,615.00 |
| SW640      | <b>WIRELESS SPEAKER HALF-MILE HAILER KIT</b> includes SW610A; S1244-70; two S1090 tripods; one S1960 rolling case; Mic storage pouch; 40 ft cable.                                                                                                                                                                                                                    | 37 lbs   | \$1,726.00 |
| SW642      | <b>DELUXE WIRELESS SPEAKER HALF-MILE HAILER KIT</b> includes one SW610A; S1244-70; two S1080 heavy duty tripods; 1 S1960 rolling case; Mic storage pouch; 40 ft cable.                                                                                                                                                                                                | 70 lbs   | \$1,899.00 |
| SW660      | <b>WIRELESS QUAD HORN HALF-MILE HAILER KIT</b> includes one SW805A amp on a compact tripod, with two pairs of wired horn speakers on two compact stands, adjustable from 28-in. to 49-in. high, 27-in. folded; two 40-ft. cords, two 'Y' adapters, wireless lapel & headset mics. This comes with a large nylon carrying case with luggage handle & wheels.           | 104 lbs  | \$1,681.00 |
| SW662      | <b>DELUXE WIRELESS QUAD HORN HALF-MILE HAILER KIT</b> includes one SW805A amp on compact tripod, with four horn speakers mounted in two pairs on two tall tripods, adjustable from 44-in. to 84-in. high, 43-in. folded; two 40-ft. cords, two 'Y' adapters; wireless lapel & headset mics. This comes with a large nylon carrying case with luggage handle & wheels. | 106 lbs  | \$1,843.00 |
| Additiona  | l Hailer Systems                                                                                                                                                                                                                                                                                                                                                      |          |            |
| SW664      | MOBILE LINE ARRAY HAILER                                                                                                                                                                                                                                                                                                                                              | 37 lbs.  | \$1,843.00 |
| SW6240     | ALL-WEATHER HAILER PA SYSTEM                                                                                                                                                                                                                                                                                                                                          | 58LBS.   | \$2,620.00 |
| SW6200     | BLUETOOTH RADIO HAILER                                                                                                                                                                                                                                                                                                                                                | 15 LBS.  | \$944.00   |
| SW6210     | RADIO HAILER WITH 2 MURS RADIOS                                                                                                                                                                                                                                                                                                                                       | 17 LBS.  | \$1,364.00 |