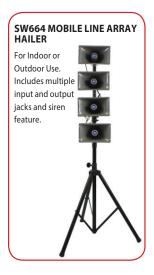

### **Additional Hailer Options:**

| Model      | Product Description                                                                                                                                                                                                                                                                                                                                                   | Shpt Wt. | MSRP       |
|------------|-----------------------------------------------------------------------------------------------------------------------------------------------------------------------------------------------------------------------------------------------------------------------------------------------------------------------------------------------------------------------|----------|------------|
| The Half-I | Aile Hailers                                                                                                                                                                                                                                                                                                                                                          |          |            |
| S610A      | <b>HALF-MILE HAILER</b> includes S805A 50-watt multimedia stereo amp, S2080 unidirectional dynamic handheld mic with 5-ft. coil cord & adjustable shoulder strap.                                                                                                                                                                                                     | 13 lbs   | \$559.00   |
| SW610A     | <b>WIRELESS HALF-MILE HAILER</b> includes SW805A 50-watt multimedia stereo amp with built-in 16-channel UHF wireless microphone receiver, wireless headset & lapel omni directional microphones & transmitter, shoulder strap.                                                                                                                                        | 13 lbs   | \$839.00   |
| SW615A     | WIRELESS HANDHELD HALF-MILE HAILER includes SW805A 50-watt multimedia stereo amp with built-in 16-channel UHF wireless microphone receiver & built in tripod mount; WIRELESS HANDHELD unidirectional mic with built in transmitter, shoulder strap.                                                                                                                   | 13 lbs.  | \$899.00   |
| The Half-N | Aile Hailer KITS (Includes carrying case with handles and wheels)                                                                                                                                                                                                                                                                                                     |          |            |
| SW630      | <b>WIRELESS HALF-MILE HAILER KIT</b> Includes SW610A, additional S1264 horn speaker; 40-ft. cable, two S1090 tripods, S1960 rugged reinforced nylon carrying case with luggage handle & wheels.                                                                                                                                                                       | 37 lbs   | \$1,382.00 |
| SW632      | <b>DELUXE WIRELESS HALF-MILE HAILER KIT</b> Includes SW610A, additional S1264 horn speaker; 40-ft. cable, two S1080 heavy duty tripods, rugged reinforced nylon carrying case with luggage handle & wheels.                                                                                                                                                           | 40 lbs   | \$1,555.00 |
| SW635      | <b>WIRELESS HANDHELD HALF-MILE HAILER KIT</b> Includes SW615A, additional S1264 horn speaker; 40-ft. cable, two S1090 tripods, S1960 rugged reinforced nylon carrying case with luggage handle & wheels.                                                                                                                                                              | 37 lbs   | \$1,442.00 |
| SW637      | <b>DELUXE WIRELESS HANDHELD HALF-MILE HAILER KIT</b> Includes SW615A, additional S1264 horn speaker; 40-ft. cable, two S1080 heavy duty tripods, rugged reinforced nylon carrying case with luggage handle & wheels.                                                                                                                                                  | 37 lbs   | \$1,615.00 |
| SW640      | <b>WIRELESS SPEAKER HALF-MILE HAILER KIT</b> includes SW610A; S1244-70; two S1090 tripods; one S1960 rolling case; Mic storage pouch; 40 ft cable.                                                                                                                                                                                                                    | 37 lbs   | \$1,726.00 |
| SW642      | <b>DELUXE WIRELESS SPEAKER HALF-MILE HAILER KIT</b> includes one SW610A; S1244-70; two S1080 heavy duty tripods; 1 S1960 rolling case; Mic storage pouch; 40 ft cable.                                                                                                                                                                                                | 70 lbs   | \$1,899.00 |
| SW660      | <b>WIRELESS QUAD HORN HALF-MILE HAILER KIT</b> includes one SW805A amp on a compact tripod, with two pairs of wired horn speakers on two compact stands, adjustable from 28-in. to 49-in. high, 27-in. folded; two 40-ft. cords, two 'Y' adapters, wireless lapel & headset mics. This comes with a large nylon carrying case with luggage handle & wheels.           | 104 lbs  | \$1,681.00 |
| SW662      | <b>DELUXE WIRELESS QUAD HORN HALF-MILE HAILER KIT</b> includes one SW805A amp on compact tripod, with four horn speakers mounted in two pairs on two tall tripods, adjustable from 44-in. to 84-in. high, 43-in. folded; two 40-ft. cords, two 'Y' adapters; wireless lapel & headset mics. This comes with a large nylon carrying case with luggage handle & wheels. | 106 lbs  | \$1,843.00 |
| Additiona  | l Hailer Systems                                                                                                                                                                                                                                                                                                                                                      |          |            |
| SW664      | MOBILE LINE ARRAY HAILER                                                                                                                                                                                                                                                                                                                                              | 37 lbs.  | \$1,843.00 |
| SW6240     | ALL-WEATHER HAILER PA SYSTEM                                                                                                                                                                                                                                                                                                                                          | 58LBS.   | \$2,620.00 |
| SW6200     | BLUETOOTH RADIO HAILER                                                                                                                                                                                                                                                                                                                                                | 15 LBS.  | \$944.00   |
| SW6210     | RADIO HAILER WITH 2 MURS RADIOS                                                                                                                                                                                                                                                                                                                                       | 17 LBS.  | \$1,364.00 |