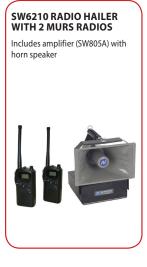

### **Additional Hailer Options:**

| Model      | Product Description                                                                                                                                                                                                                                                                                                                                                   | Shpt Wt. | MSRP       |
|------------|-----------------------------------------------------------------------------------------------------------------------------------------------------------------------------------------------------------------------------------------------------------------------------------------------------------------------------------------------------------------------|----------|------------|
| The Half-I | Aile Hailers                                                                                                                                                                                                                                                                                                                                                          |          |            |
| S610A      | <b>HALF-MILE HAILER</b> includes S805A 50-watt multimedia stereo amp, S2080 unidirectional dynamic handheld mic with 5-ft. coil cord & adjustable shoulder strap.                                                                                                                                                                                                     | 13 lbs   | \$559.00   |
| SW610A     | <b>WIRELESS HALF-MILE HAILER</b> includes SW805A 50-watt multimedia stereo amp with built-in 16-channel UHF wireless microphone receiver, wireless headset & lapel omni directional microphones & transmitter, shoulder strap.                                                                                                                                        | 13 lbs   | \$839.00   |
| SW615A     | WIRELESS HANDHELD HALF-MILE HAILER includes SW805A 50-watt multimedia stereo amp with built-in 16-channel UHF wireless microphone receiver & built in tripod mount; WIRELESS HANDHELD unidirectional mic with built in transmitter, shoulder strap.                                                                                                                   | 13 lbs.  | \$899.00   |
| The Half-N | Aile Hailer KITS (Includes carrying case with handles and wheels)                                                                                                                                                                                                                                                                                                     |          |            |
| SW630      | <b>WIRELESS HALF-MILE HAILER KIT</b> Includes SW610A, additional S1264 horn speaker; 40-ft. cable, two S1090 tripods, S1960 rugged reinforced nylon carrying case with luggage handle & wheels.                                                                                                                                                                       | 37 lbs   | \$1,382.00 |
| SW632      | <b>DELUXE WIRELESS HALF-MILE HAILER KIT</b> Includes SW610A, additional S1264 horn speaker; 40-ft. cable, two S1080 heavy duty tripods, rugged reinforced nylon carrying case with luggage handle & wheels.                                                                                                                                                           | 40 lbs   | \$1,555.00 |
| SW635      | <b>WIRELESS HANDHELD HALF-MILE HAILER KIT</b> Includes SW615A, additional S1264 horn speaker; 40-ft. cable, two S1090 tripods, S1960 rugged reinforced nylon carrying case with luggage handle & wheels.                                                                                                                                                              | 37 lbs   | \$1,442.00 |
| SW637      | <b>DELUXE WIRELESS HANDHELD HALF-MILE HAILER KIT</b> Includes SW615A, additional S1264 horn speaker; 40-ft. cable, two S1080 heavy duty tripods, rugged reinforced nylon carrying case with luggage handle & wheels.                                                                                                                                                  | 37 lbs   | \$1,615.00 |
| SW640      | <b>WIRELESS SPEAKER HALF-MILE HAILER KIT</b> includes SW610A; S1244-70; two S1090 tripods; one S1960 rolling case; Mic storage pouch; 40 ft cable.                                                                                                                                                                                                                    | 37 lbs   | \$1,726.00 |
| SW642      | <b>DELUXE WIRELESS SPEAKER HALF-MILE HAILER KIT</b> includes one SW610A; S1244-70; two S1080 heavy duty tripods; 1 S1960 rolling case; Mic storage pouch; 40 ft cable.                                                                                                                                                                                                | 70 lbs   | \$1,899.00 |
| SW660      | <b>WIRELESS QUAD HORN HALF-MILE HAILER KIT</b> includes one SW805A amp on a compact tripod, with two pairs of wired horn speakers on two compact stands, adjustable from 28-in. to 49-in. high, 27-in. folded; two 40-ft. cords, two 'Y' adapters, wireless lapel & headset mics. This comes with a large nylon carrying case with luggage handle & wheels.           | 104 lbs  | \$1,681.00 |
| SW662      | <b>DELUXE WIRELESS QUAD HORN HALF-MILE HAILER KIT</b> includes one SW805A amp on compact tripod, with four horn speakers mounted in two pairs on two tall tripods, adjustable from 44-in. to 84-in. high, 43-in. folded; two 40-ft. cords, two 'Y' adapters; wireless lapel & headset mics. This comes with a large nylon carrying case with luggage handle & wheels. | 106 lbs  | \$1,843.00 |
| Additiona  | l Hailer Systems                                                                                                                                                                                                                                                                                                                                                      |          |            |
| SW664      | MOBILE LINE ARRAY HAILER                                                                                                                                                                                                                                                                                                                                              | 37 lbs.  | \$1,843.00 |
| SW6240     | ALL-WEATHER HAILER PA SYSTEM                                                                                                                                                                                                                                                                                                                                          | 58LBS.   | \$2,620.00 |
| SW6200     | BLUETOOTH RADIO HAILER                                                                                                                                                                                                                                                                                                                                                | 15 LBS.  | \$944.00   |
| SW6210     | RADIO HAILER WITH 2 MURS RADIOS                                                                                                                                                                                                                                                                                                                                       | 17 LBS.  | \$1,364.00 |