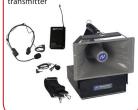

# **S610A HALF-MILE HAILER** includes S2080 unidirectional dynamic handheld mic with 5-ft.

SW610A WIRELESS HALF-MILE HAILER includes built-in 16-channel UHF wireless microphone receiver, wireless headset & lapel omni directional microphones & transmitter