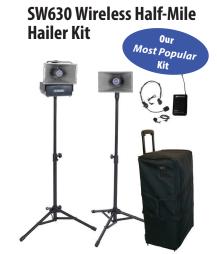

### **Additional Hailer Options:**

| Model      | Product Description                                                                                                                                                                                                                                                                                                                                                   | Shpt Wt. | MSRP       |
|------------|-----------------------------------------------------------------------------------------------------------------------------------------------------------------------------------------------------------------------------------------------------------------------------------------------------------------------------------------------------------------------|----------|------------|
| The Half-I | Aile Hailers                                                                                                                                                                                                                                                                                                                                                          |          |            |
| S610A      | <b>HALF-MILE HAILER</b> includes S805A 50-watt multimedia stereo amp, S2080 unidirectional dynamic handheld mic with 5-ft. coil cord & adjustable shoulder strap.                                                                                                                                                                                                     | 13 lbs   | \$559.00   |
| SW610A     | <b>WIRELESS HALF-MILE HAILER</b> includes SW805A 50-watt multimedia stereo amp with built-in 16-channel UHF wireless microphone receiver, wireless headset & lapel omni directional microphones & transmitter, shoulder strap.                                                                                                                                        | 13 lbs   | \$839.00   |
| SW615A     | WIRELESS HANDHELD HALF-MILE HAILER includes SW805A 50-watt multimedia stereo amp with built-in 16-channel UHF wireless microphone receiver & built in tripod mount; WIRELESS HANDHELD unidirectional mic with built in transmitter, shoulder strap.                                                                                                                   | 13 lbs.  | \$899.00   |
| The Half-N | Aile Hailer KITS (Includes carrying case with handles and wheels)                                                                                                                                                                                                                                                                                                     |          |            |
| SW630      | <b>WIRELESS HALF-MILE HAILER KIT</b> Includes SW610A, additional S1264 horn speaker; 40-ft. cable, two S1090 tripods, S1960 rugged reinforced nylon carrying case with luggage handle & wheels.                                                                                                                                                                       | 37 lbs   | \$1,382.00 |
| SW632      | <b>DELUXE WIRELESS HALF-MILE HAILER KIT</b> Includes SW610A, additional S1264 horn speaker; 40-ft. cable, two S1080 heavy duty tripods, rugged reinforced nylon carrying case with luggage handle & wheels.                                                                                                                                                           | 40 lbs   | \$1,555.00 |
| SW635      | <b>WIRELESS HANDHELD HALF-MILE HAILER KIT</b> Includes SW615A, additional S1264 horn speaker; 40-ft. cable, two S1090 tripods, S1960 rugged reinforced nylon carrying case with luggage handle & wheels.                                                                                                                                                              | 37 lbs   | \$1,442.00 |
| SW637      | <b>DELUXE WIRELESS HANDHELD HALF-MILE HAILER KIT</b> Includes SW615A, additional S1264 horn speaker; 40-ft. cable, two S1080 heavy duty tripods, rugged reinforced nylon carrying case with luggage handle & wheels.                                                                                                                                                  | 37 lbs   | \$1,615.00 |
| SW640      | <b>WIRELESS SPEAKER HALF-MILE HAILER KIT</b> includes SW610A; S1244-70; two S1090 tripods; one S1960 rolling case; Mic storage pouch; 40 ft cable.                                                                                                                                                                                                                    | 37 lbs   | \$1,726.00 |
| SW642      | <b>DELUXE WIRELESS SPEAKER HALF-MILE HAILER KIT</b> includes one SW610A; S1244-70; two S1080 heavy duty tripods; 1 S1960 rolling case; Mic storage pouch; 40 ft cable.                                                                                                                                                                                                | 70 lbs   | \$1,899.00 |
| SW660      | <b>WIRELESS QUAD HORN HALF-MILE HAILER KIT</b> includes one SW805A amp on a compact tripod, with two pairs of wired horn speakers on two compact stands, adjustable from 28-in. to 49-in. high, 27-in. folded; two 40-ft. cords, two 'Y' adapters, wireless lapel & headset mics. This comes with a large nylon carrying case with luggage handle & wheels.           | 104 lbs  | \$1,681.00 |
| SW662      | <b>DELUXE WIRELESS QUAD HORN HALF-MILE HAILER KIT</b> includes one SW805A amp on compact tripod, with four horn speakers mounted in two pairs on two tall tripods, adjustable from 44-in. to 84-in. high, 43-in. folded; two 40-ft. cords, two 'Y' adapters; wireless lapel & headset mics. This comes with a large nylon carrying case with luggage handle & wheels. | 106 lbs  | \$1,843.00 |
| Additiona  | l Hailer Systems                                                                                                                                                                                                                                                                                                                                                      |          |            |
| SW664      | MOBILE LINE ARRAY HAILER                                                                                                                                                                                                                                                                                                                                              | 37 lbs.  | \$1,843.00 |
| SW6240     | ALL-WEATHER HAILER PA SYSTEM                                                                                                                                                                                                                                                                                                                                          | 58LBS.   | \$2,620.00 |
| SW6200     | BLUETOOTH RADIO HAILER                                                                                                                                                                                                                                                                                                                                                | 15 LBS.  | \$944.00   |
| SW6210     | RADIO HAILER WITH 2 MURS RADIOS                                                                                                                                                                                                                                                                                                                                       | 17 LBS.  | \$1,364.00 |