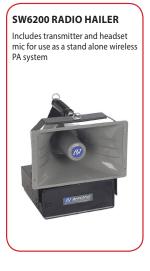

### **Additional Hailer Options:**

| Model      | Product Description                                                                                                                                                                                                                                                                                                                                                   | Shpt Wt. | MSRP       |
|------------|-----------------------------------------------------------------------------------------------------------------------------------------------------------------------------------------------------------------------------------------------------------------------------------------------------------------------------------------------------------------------|----------|------------|
| The Half-I | Aile Hailers                                                                                                                                                                                                                                                                                                                                                          |          |            |
| S610A      | <b>HALF-MILE HAILER</b> includes S805A 50-watt multimedia stereo amp, S2080 unidirectional dynamic handheld mic with 5-ft. coil cord & adjustable shoulder strap.                                                                                                                                                                                                     | 13 lbs   | \$559.00   |
| SW610A     | <b>WIRELESS HALF-MILE HAILER</b> includes SW805A 50-watt multimedia stereo amp with built-in 16-channel UHF wireless microphone receiver, wireless headset & lapel omni directional microphones & transmitter, shoulder strap.                                                                                                                                        | 13 lbs   | \$839.00   |
| SW615A     | WIRELESS HANDHELD HALF-MILE HAILER includes SW805A 50-watt multimedia stereo amp with built-in 16-channel UHF wireless microphone receiver & built in tripod mount; WIRELESS HANDHELD unidirectional mic with built in transmitter, shoulder strap.                                                                                                                   | 13 lbs.  | \$899.00   |
| The Half-N | Aile Hailer KITS (Includes carrying case with handles and wheels)                                                                                                                                                                                                                                                                                                     |          |            |
| SW630      | <b>WIRELESS HALF-MILE HAILER KIT</b> Includes SW610A, additional S1264 horn speaker; 40-ft. cable, two S1090 tripods, S1960 rugged reinforced nylon carrying case with luggage handle & wheels.                                                                                                                                                                       | 37 lbs   | \$1,382.00 |
| SW632      | <b>DELUXE WIRELESS HALF-MILE HAILER KIT</b> Includes SW610A, additional S1264 horn speaker; 40-ft. cable, two S1080 heavy duty tripods, rugged reinforced nylon carrying case with luggage handle & wheels.                                                                                                                                                           | 40 lbs   | \$1,555.00 |
| SW635      | <b>WIRELESS HANDHELD HALF-MILE HAILER KIT</b> Includes SW615A, additional S1264 horn speaker; 40-ft. cable, two S1090 tripods, S1960 rugged reinforced nylon carrying case with luggage handle & wheels.                                                                                                                                                              | 37 lbs   | \$1,442.00 |
| SW637      | <b>DELUXE WIRELESS HANDHELD HALF-MILE HAILER KIT</b> Includes SW615A, additional S1264 horn speaker; 40-ft. cable, two S1080 heavy duty tripods, rugged reinforced nylon carrying case with luggage handle & wheels.                                                                                                                                                  | 37 lbs   | \$1,615.00 |
| SW640      | <b>WIRELESS SPEAKER HALF-MILE HAILER KIT</b> includes SW610A; S1244-70; two S1090 tripods; one S1960 rolling case; Mic storage pouch; 40 ft cable.                                                                                                                                                                                                                    | 37 lbs   | \$1,726.00 |
| SW642      | <b>DELUXE WIRELESS SPEAKER HALF-MILE HAILER KIT</b> includes one SW610A; S1244-70; two S1080 heavy duty tripods; 1 S1960 rolling case; Mic storage pouch; 40 ft cable.                                                                                                                                                                                                | 70 lbs   | \$1,899.00 |
| SW660      | <b>WIRELESS QUAD HORN HALF-MILE HAILER KIT</b> includes one SW805A amp on a compact tripod, with two pairs of wired horn speakers on two compact stands, adjustable from 28-in. to 49-in. high, 27-in. folded; two 40-ft. cords, two 'Y' adapters, wireless lapel & headset mics. This comes with a large nylon carrying case with luggage handle & wheels.           | 104 lbs  | \$1,681.00 |
| SW662      | <b>DELUXE WIRELESS QUAD HORN HALF-MILE HAILER KIT</b> includes one SW805A amp on compact tripod, with four horn speakers mounted in two pairs on two tall tripods, adjustable from 44-in. to 84-in. high, 43-in. folded; two 40-ft. cords, two 'Y' adapters; wireless lapel & headset mics. This comes with a large nylon carrying case with luggage handle & wheels. | 106 lbs  | \$1,843.00 |
| Additiona  | l Hailer Systems                                                                                                                                                                                                                                                                                                                                                      |          |            |
| SW664      | MOBILE LINE ARRAY HAILER                                                                                                                                                                                                                                                                                                                                              | 37 lbs.  | \$1,843.00 |
| SW6240     | ALL-WEATHER HAILER PA SYSTEM                                                                                                                                                                                                                                                                                                                                          | 58LBS.   | \$2,620.00 |
| SW6200     | BLUETOOTH RADIO HAILER                                                                                                                                                                                                                                                                                                                                                | 15 LBS.  | \$944.00   |
| SW6210     | RADIO HAILER WITH 2 MURS RADIOS                                                                                                                                                                                                                                                                                                                                       | 17 LBS.  | \$1,364.00 |