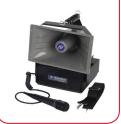

## **Half-Mile Hailer** Outdoor Portable Sound System **Project clear sound up to a half mile away!**

The Half-Mile Hailer is great for use in high noise areas and large open spaces. Use it to direct emergency crews and alert crowds in areas as large as a football field! Great for crowd control, public safety, law enforcement, athletic events, band practice, field days, outdoor marketing events, auctioneers, political campaigns, missionaries — any outdoor event.

**BE HEARD ABOVE THE CROWD** Built-in 50 watt amplifier projects sound up to a half mile away.

**GO WIDE!** The weather proof horn speaker is designed to produce wider sound dispersion than other available products.

**GO LONG!** Runs up to 200 hours on 10 "D" cell batteries (not included or use the optional, rechargeable AmpliVox NiCad battery pack and S1460 AC adapter/recharger.

**COMMAND ATTENTION** Fingertip volume and tone controls and **push button emergency siren** give you fast, easy control in changing conditions.