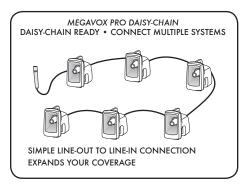

Comes with standard built-in Bluetooth

Built-in rechargeable battery runs up to 10 hours on a charge

Microphone with coil cord

Signal alert button

External speaker output

External output powers optional MegaVox Pro companion speaker