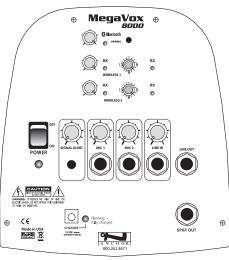

## **TECHNICAL SPECIFICATIONS**

**Rated Power Output** 20 watts Inputs Max SPL @ Rated Power 119 dB @ 1 meter Hi-Z, unbalanced, 1/4"-phone Line Lo-Z, unbalanced, 1/4"-phone Frequency Response 400 Hz - 10 kHz Mic 1 19V DC/universal input (used for wireless on MEGA-6000U1) Charger (RC-6000) (100Vac - 240Vac, 50 - 63Hz) Mic 2 Lo-Z, unbalanced, 1/4"-phone **Battery** 

12 volt rechargeable, 5 AH Outputs Line (post fader)

13"x 9" x 14" (33 x 23 x 36 cm)

15lbs / 6.8 Kg

Speaker Out

Lo-Z, 1/4"-phone  $4\Omega$ , unswitched, 1/4''-phone

Dimensions (HWD)

Weight

(Features & Specifications Subject to Change Without Notice)