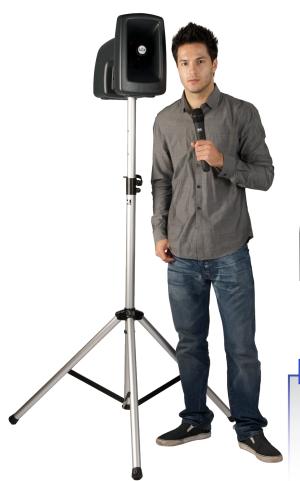

With the MegaVox Pro you're ready for any situation . . . it's lightweight, loud & easy to carry. Just grab it and go!

(MEGA-8000U2 Back Panel Shown)

Durable injection-molded case is tough, fade resistant & UV treated

Speaker stand receptacle molded into case bottom