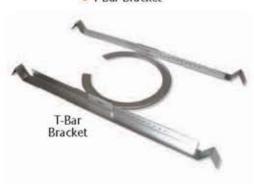

- Transformer, Housing and Grill.
- T-Bar Bracket

#### **GENERAL SPECIFICATIONS:**

| MODEL NUMBER                 | 6.5", 2-WAY Poly Coated Woofer w/ Swivel Tweeter |  |  |
|------------------------------|--------------------------------------------------|--|--|
| Description:                 |                                                  |  |  |
| Impedance:                   | 8 Ohms                                           |  |  |
| 70 Volt Taps:                | 1.75W, 3.5W, 7W, 15W, 30W                        |  |  |
| 100 Volt Taps:               | 3.5W, 7W, 15W, 30W                               |  |  |
| 8 Ohms Taps:                 | 60W                                              |  |  |
| Sensitivity (1W/1M):         | 86 dB                                            |  |  |
| Max Power:                   | 120 W                                            |  |  |
| Nominal Power:               | 60 W                                             |  |  |
| Frequency Response:          | 55 Hz to 20 kHz                                  |  |  |
| Crossover:                   | 4.2 kHz                                          |  |  |
| Input Connection:            | Phoenix Connector                                |  |  |
| Woofer Size:                 | 6.5"                                             |  |  |
| Woofer Material:             | Poly Coated Woofer                               |  |  |
| Tweeter Size:                | 1"                                               |  |  |
| Tweeter Material:            | PEI                                              |  |  |
| Grill Material:              | Aluminum (Removable OWI Logo Sticker)            |  |  |
| Dimensions:                  | 8"H x 10" Dia.                                   |  |  |
| Cut Out Size:                | 8 <sup>3</sup> /4"                               |  |  |
| Mounting Hardware:           | Kwik Klamps                                      |  |  |
| Mounting Bracket (Included): | T-Bar Bracket                                    |  |  |
| Paintable:                   | Yes                                              |  |  |
| Outdoor Rated:               | No                                               |  |  |
| (Covered):                   | (Yes)                                            |  |  |