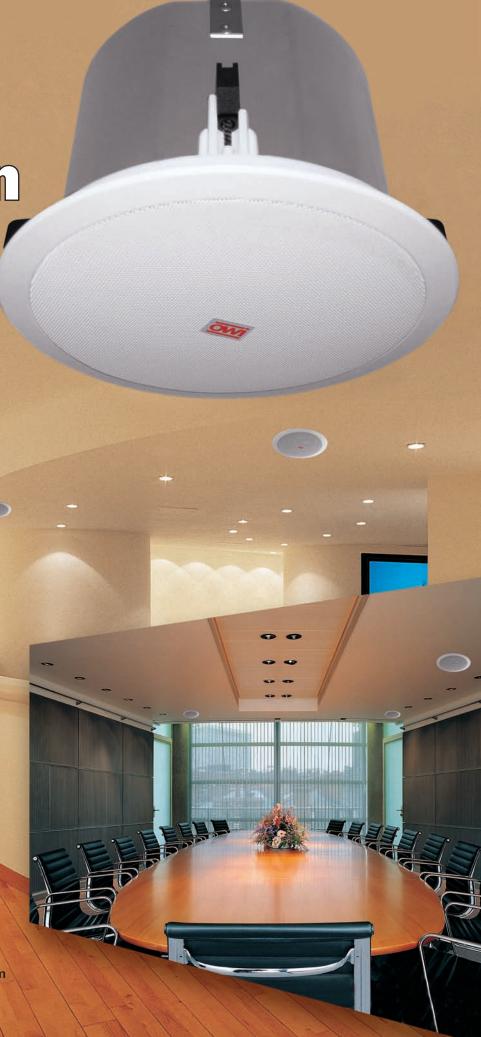

# Simple Speaker Installation

**ICM6-730SET** 

## ALL-N-ONE CEILING SPEAKER

Includes Speaker, Transformer, Housing, Grill, and T-Bar Bracket

- Built-In Metal Housing
- 8 Ohms / 70 V / 100 V

Excellence in Audio Envirotainment

OWI, INC. tel: 310.515.1900 toll-free: 800.638.1694 fax: 310.515.1606 e-mail: info@owi-inc.com web: www.owi-inc.com

#### **GENERAL SPECIFICATIONS:**

| MODEL NUMBER                 | 6.5", 2-WAY Poly Coated Woofer w/ Swivel Tweeter |  |  |
|------------------------------|--------------------------------------------------|--|--|
| Description:                 |                                                  |  |  |
| Impedance:                   | 8 Ohms                                           |  |  |
| 70 Volt Taps:                | 1.75W, 3.5W, 7W, 15W, 30W                        |  |  |
| 100 Volt Taps:               | 3.5W, 7W, 15W, 30W                               |  |  |
| 8 Ohms Taps:                 | 60W                                              |  |  |
| Sensitivity (1W/1M):         | 86 dB                                            |  |  |
| Max Power:                   | 120 W                                            |  |  |
| Nominal Power:               | 60 W                                             |  |  |
| Frequency Response:          | 55 Hz to 20 kHz                                  |  |  |
| Crossover:                   | 4.2 kHz                                          |  |  |
| Input Connection:            | Phoenix Connector                                |  |  |
| Woofer Size:                 | 6.5"                                             |  |  |
| Woofer Material:             | Poly Coated Woofer                               |  |  |
| Tweeter Size:                | 1"                                               |  |  |
| Tweeter Material:            | PEI                                              |  |  |
| Grill Material:              | Aluminum (Removable OWI Logo Sticker)            |  |  |
| Dimensions:                  | 8"H x 10" Dia.                                   |  |  |
| Cut Out Size:                | 8 <sup>3</sup> /4"                               |  |  |
| Mounting Hardware:           | Kwik Klamps                                      |  |  |
| Mounting Bracket (Included): | T-Bar Bracket                                    |  |  |
| Paintable:                   | Yes                                              |  |  |
| Outdoor Rated:               | No                                               |  |  |
| (Covered):                   | (Yes)                                            |  |  |