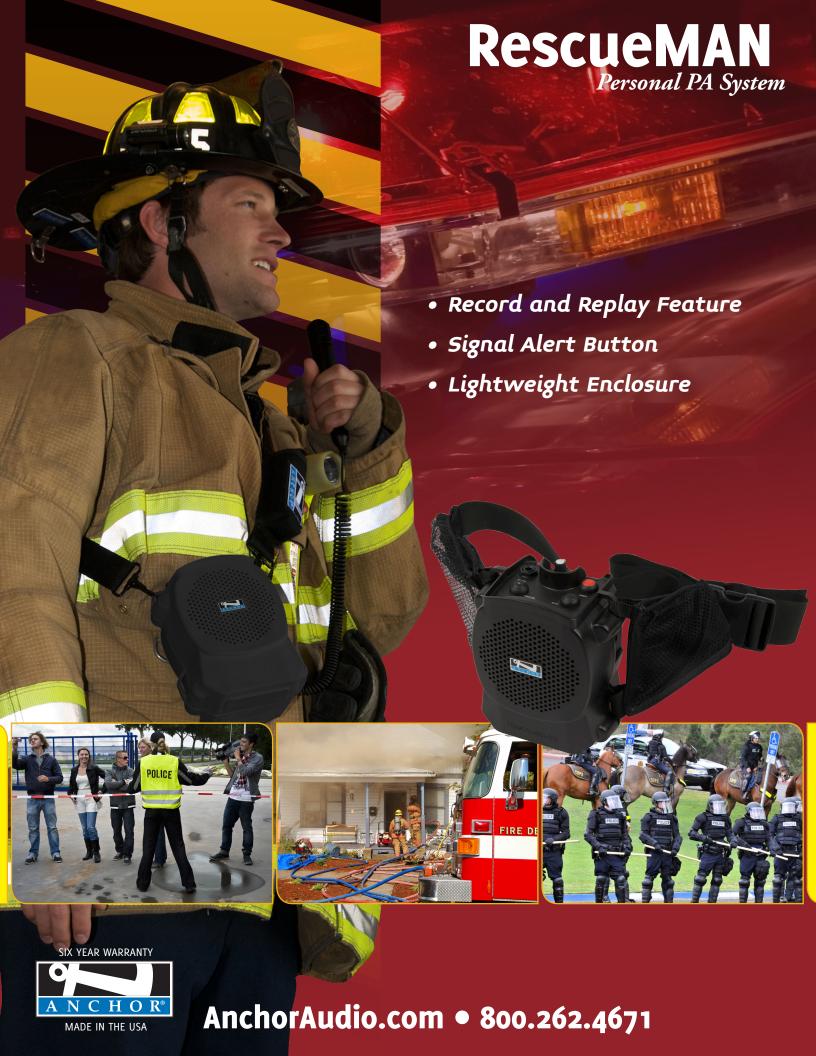

# RescueMan PA System

# **Technical Specifications**

RescueMAN Personal PA System was designed for first responders requiring voice amplification for emergencies or crowd control situations. 100 dB of crystal clear sound pumped out of a lightweight, wegrable enclosure designed to be heard over loud emergency equipment or in an active environment. It also features a high quality record & replay function which allows a user to record a voice message up to 20 seconds with repeating capability.

### Features

30W amplifier lightweight - Just over 2 lbs

High quality record & replay function

Up to 20 second recordable messages with repeating capablity

Red siren alert button

Easy push buttons for easy access

Dynamic lightweight microphone

Powered with 10 AA Alkaline or rechargeable NIMH

Operates up to 12 hours on a single charge

Optional car charger

Optional mounting magnet

Adjustable strap with for easy handling