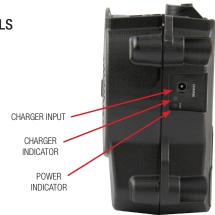

**Dimensions** 

(HWD) 6.75" x 4.6" x 3.4"

(17.1 x 11.7 x 8.6 cm)

Weight 2.15 lbs / .975 Kg Inputs

Microphone

Lo-Z, 1/4" phone

RC-30 - Recharge Kit (optional)

10 'AA' size, NiMH 2.5 AH **Battery Type** 

Charger AC-30

AC-30 Input 120 VAC, 60Hz, 24 watts max AC-30/220 Input 220 VAC, 50Hz, 10 watts max

(Features & Specifications Subject to Change Without Notice)

Anchor Audio, Inc.

Portable Sound Systems • Carlsbad, California