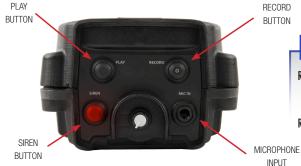

## RESCUEMAN CONTROLS

RSM-7500 WITH MIC-50

Crowds up to 100+

RECORD BUTTON

INPLIT