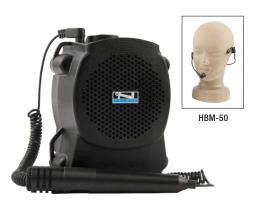

#### **RESCUEMAN MODELS**

RSM-7500 RescueMAN with shoulder strap no holster (mic and batteries not

included)

RSM-7500H RescueMAN with holster strap

(mic and batteries not included)

## **ACCESSORIES**

MIC-50 Handhel microphone 1/4" plug HBM Headband microphone 1/4" plug

RC-30 Battery charging kit RC-RSM Car charger MT-RSM Mounting magnet

Model Shown: RSM-7500