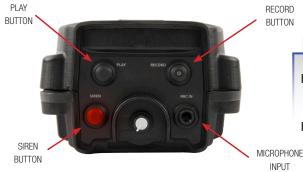

# **RESCUEMAN CONTROLS**

RSM-7500 WITH MIC-50

#### **Features**

30W amplifier lightweight - Just over 2 lbs

High quality record & replay function

Up to 20 second recordable messages with repeating capablity

Red siren alert button

Easy push buttons for easy access