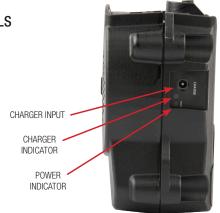

# RescueMan PA System

# **Technical Specifications**



RescueMAN Personal PA System was designed for first responders requiring voice amplification for emergencies or crowd control situations. 100 dB of crystal clear sound pumped out of a lightweight, wearable enclosure designed to be heard over loud emergency equipment or in an active environment. It also features a high quality record & replay function which allows a user to record a voice message up to 20 seconds with repeating capability.

# **RESCUEMAN CONTROLS**



RSM-7500 WITH MIC-50



#### **Features**

30W amplifier lightweight - Just over 2 lbs

High quality record & replay function

Up to 20 second recordable messages with repeating capablity

Red siren alert button

Easy push buttons for easy access

Dynamic lightweight microphone

Powered with 10 AA Alkaline or rechargeable NIMH

Operates up to 12 hours on a single charge

Optional car charger

Optional mounting magnet

Adjustable strap with for easy handling

Crowds up to 100+



## **RESCUEMAN MODELS**

RSM-7500 RescueMAN with shoulder strap - no holster (mic and batteries not

included)

RSM-7500H RescueMAN with holster strap (mic and batteries not included)

ROPHONE INPUT **ACCESSORIES** 

MIC-50 Handhel microphone 1/4" plug
HBM Headband microphone 1/4" plug

RC-30 Battery charging kit
RC-RSM Car charger

MT-