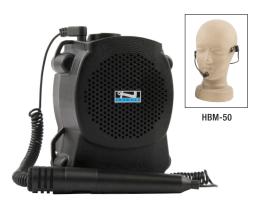

# **RESCUEMAN CONTROLS**

RSM-7500 WITH MIC-50

MIC-50 Handhel microphone 1/4" plug
HBM Headband microphone 1/4" plug

RC-30 Battery charging kit
RC-RSM Car charger

MT-RSM Mounting magnet

Model Shown: RSM-7500